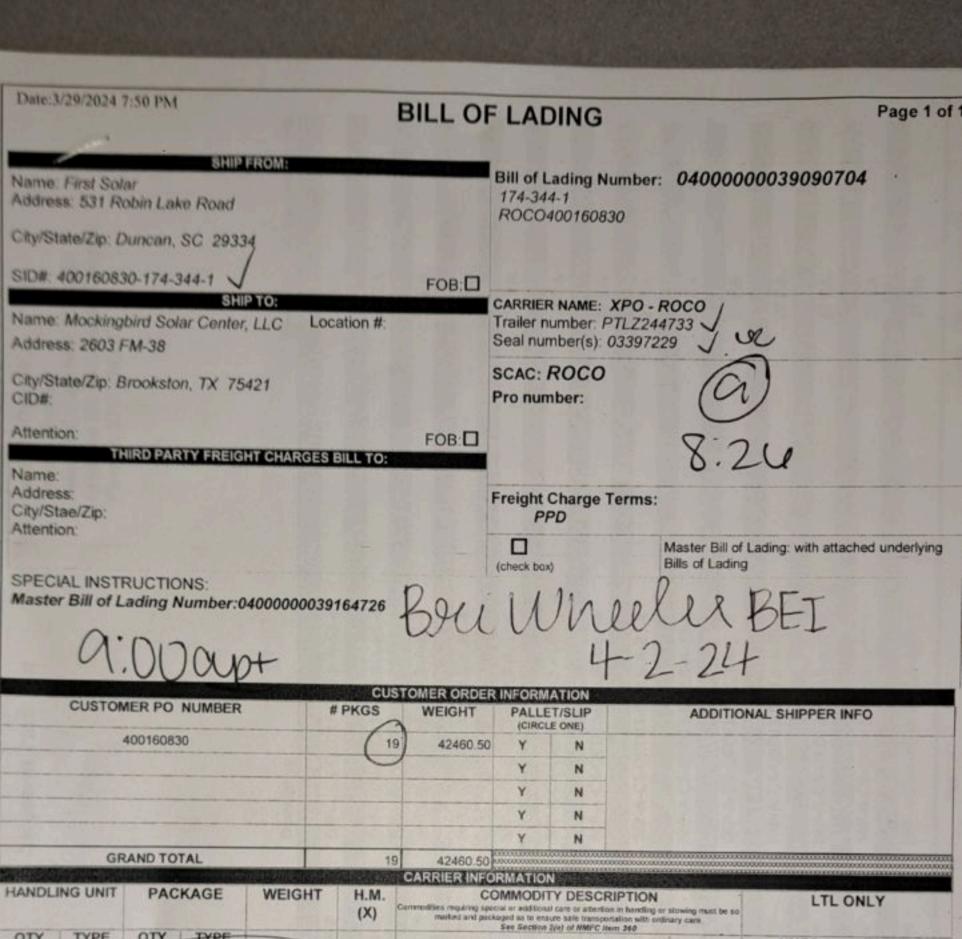

Notice of Assignments, Letters of Release and change of address request are to be submitted to carrierpayupdate@rxo.com to be updated. Failure to do so may result in delayed payment.

| Shipper Name and Address:<br>First Solar<br>531 Robin Lake Road<br>Durcan, SC 29334                  |                    | Shipment Pack List          | Invoice Number:<br>Scheduled Ship Date: 3/29/2024<br>Shipment ID: 400160830-174-3.<br>Carrier: XPO - ROCO | 4.7              |
|------------------------------------------------------------------------------------------------------|--------------------|-----------------------------|-----------------------------------------------------------------------------------------------------------|------------------|
| Containers                                                                                           | Lot                | Description                 | Quantity                                                                                                  | Container Weight |
| S Pallet 02401269290347)<br>20100000-470                                                             | FFAU3860734-535699 |                             | 27.54                                                                                                     | 2234.76 LB       |
| S Pallet 02401269290341)                                                                             | FFAU3800/34-535099 | S6P-A-CS-QED13-ET-LS-A-E1-4 | 27 EA                                                                                                     | 2234.76 LB       |
| 2010000-470                                                                                          | FFAU3860734-535699 | S6P-A-CS-QED13-ET-LS-A-E1-4 | 27 EA                                                                                                     | 2234.70 LB       |
| *S Pallet 02401269290343)<br>20100000-470                                                            |                    |                             |                                                                                                           | 2234.76 LB       |
| <sup>20100000-470</sup><br><sup>3</sup> S Pallet 02401269290370)                                     | FFAU3860734-535699 | S6P-A-CS-QED13-ET-LS-A-E1-4 | 27 EA                                                                                                     |                  |
| 20100000-470                                                                                         | FFAU3860734-535699 | SER & CS OFDI2 FT LS & F1 4 |                                                                                                           | 2234.76 LB       |
| S Pallet 02401269290388)                                                                             | 11A03000734-333077 | S6P-A-CS-QED13-ET-LS-A-E1-4 | 27 EA                                                                                                     |                  |
| 20100000-470                                                                                         | FFAU3860734-535699 | S6P-A-CS-QED13-ET-LS-A-E1-4 | 27 EA                                                                                                     | 2234.76 LB       |
| Grand Total of Freight Container<br>Grand Total of Containers: 19<br>Grand Total of Weight: 42460.50 | $\smile$           |                             |                                                                                                           |                  |