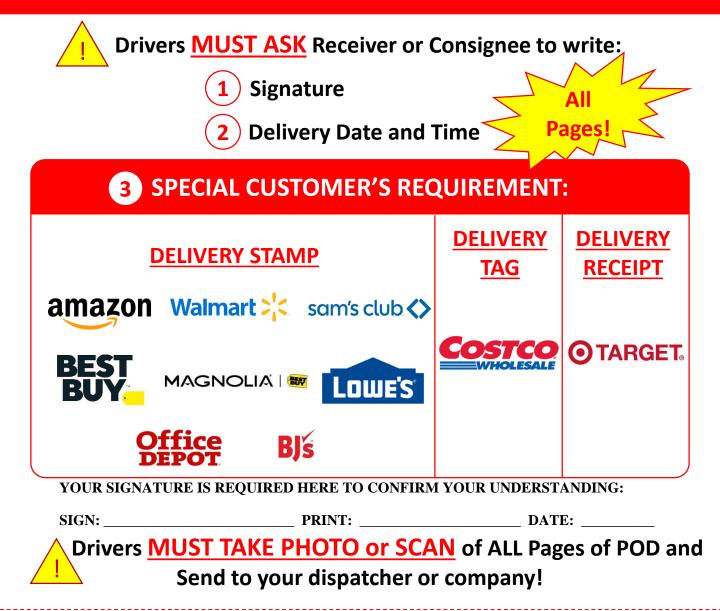

# ATTENTION! DRIVER & CONSIGNEE INSTRUCTION for Proof of Delivery (POD)

## **WARNING!**

Failure to comply with the above requirement may be subject to a disadvantage to your company

#### Customer Note

and any area deemed a high theft risk area, including remote locations). 7. Carrier/Driver MUST accept and maintain ACTIVE CAUSE - PRESET PER CUSTOMER. Paperwork and Proof of Delivery Requirements: 1. At the time of loading, Carrier/Driver MUST match load paperwork with AGX prior to departing the consignor/shipper location. 2. Carrier/Driver MUST maintain and provide all records of seal integrity to AGX. 3. Carrier/Driver MUST obtain a signed and dated proof of delivery for each P.O. Number listed on the Bill of Lading. SPECIAL NOTE: When delivering to a Costco facility, Driver MUST seek and obtain the "DELIVERY TAG." When delivering at Columbus or Covington Township, Driver MUST seek and obtain the DELIVERY TAG. Carrier/Driver MUST have the BOL/POD properly stamped. Failure to obtain the proper stamp(s) will result in delayed processing of freight payment and subject Carrier/Driver to a potential freight claim. In the event of a mechanical breakdown, Carrier/Driver MUST provide city, state, roadway, nearest mile marker, and location (side of road, truck stop, repair shop, etc. IN THE EVENT REPAIR WORK WILL REQUIRE MORE THAN 48 HOURS, CARRIER MUST RE-POWER OR CONSENT TO AN INTERCHANGE AGREEMENT (WITH AN INSURED QUALIFIED SUBSTITUTE CARRIER TO COMPLETE DELIVERY). Carrier/Driver warrant that the driver assigned to this load has sufficient legal hours of service to complete pick-up, transit, and delivery without a 34-hour reset.

[POD REQUIREMENT] - CARRIER \*MUST\* RECEIVE & SUBMIT A HARDCOPY POD FOR \*\* EACH \*\* PO# THAT SHIPS UNDER THIS ORDER OR PAYMENT WILL BE DELAYED OF WITHHELD. -- POD MUST BE SUBMITTED TO DJMDispatch@AGXFreight.com PRIOR TO DEPARTING THE CONSIGNEE, THIS IS A CUSTOMER REQUIREMENT. IF DRIVER/CARRIER FAILS TO EXECUTE, A \$100.00 FINE WILL BE ASSESSED.