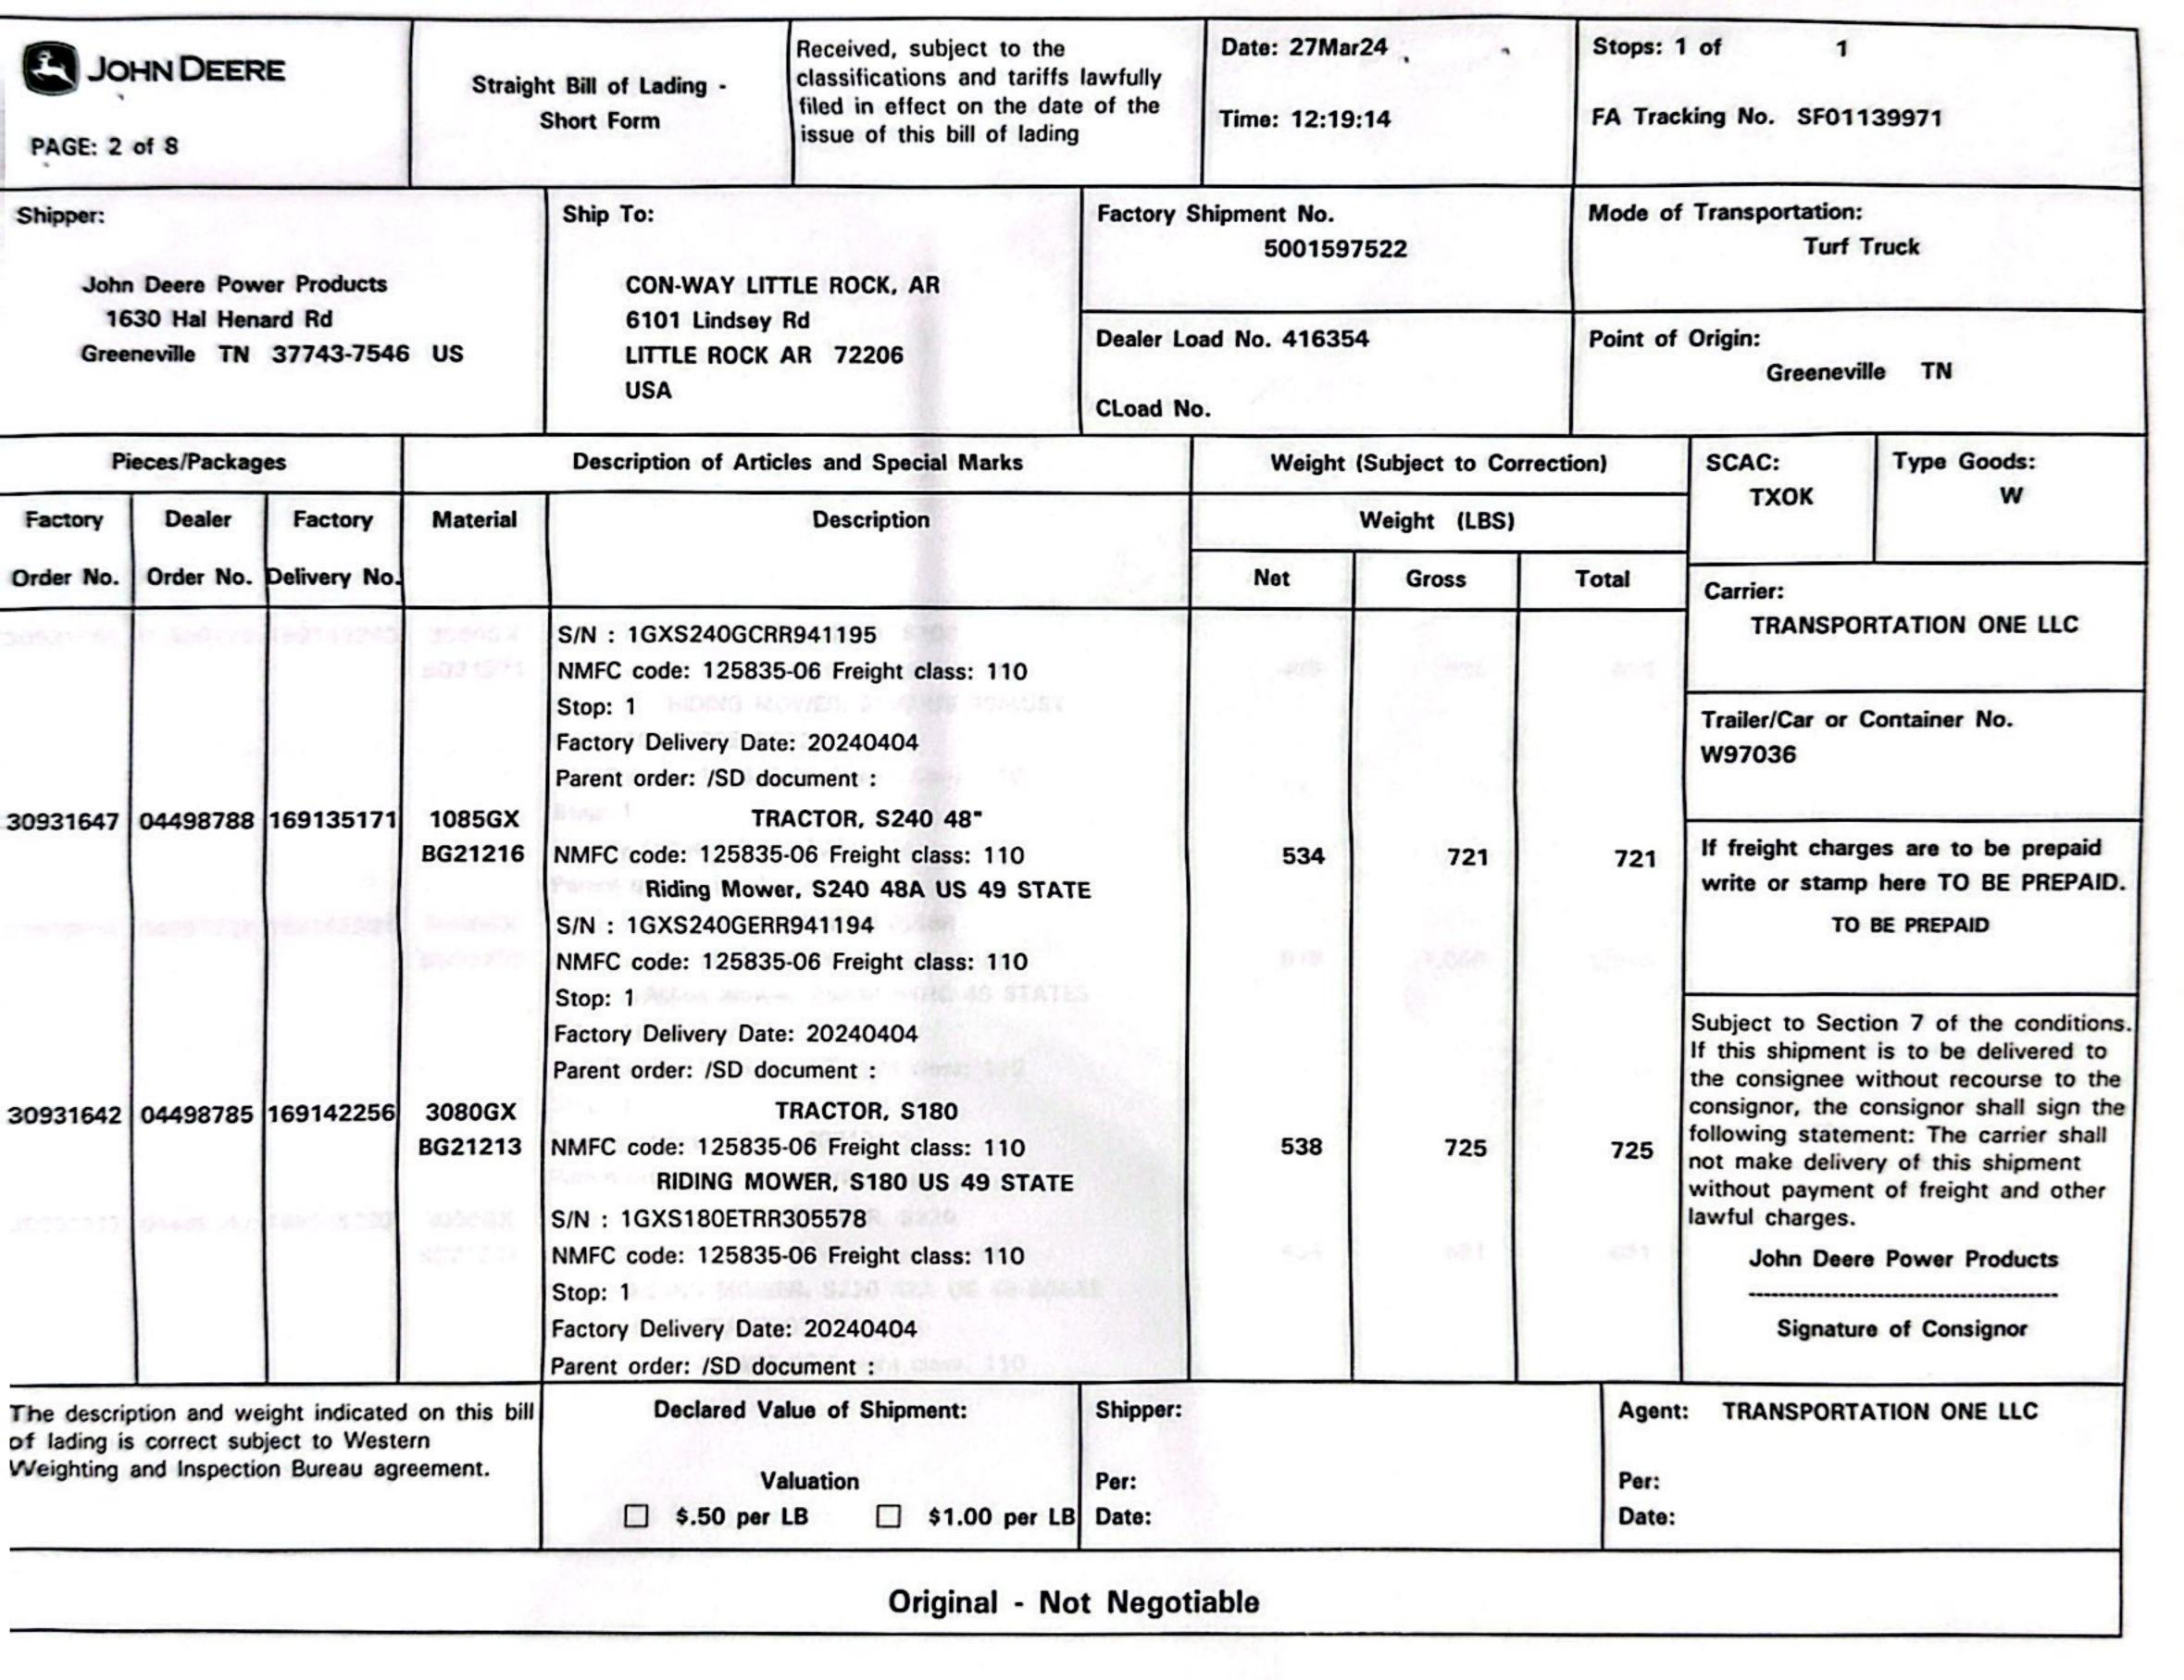

|       |                      |                     |                         | LITTLE ROCK A            | AR 72206                                                                      | 4163  | 354              |               |     |                                                                                                       |
|-------|----------------------|---------------------|-------------------------|--------------------------|-------------------------------------------------------------------------------|-------|------------------|---------------|-----|-------------------------------------------------------------------------------------------------------|
|       | Order Information    |                     |                         | Material and Description |                                                                               |       | Contents         |               |     | Load<br>Info<br>Flat                                                                                  |
| NO.   | Factory Order<br>No. | Dealer Order<br>No. | Shipping Bundles<br>No. | Material                 | Description                                                                   | QTY   | Weig             |               | QTY | Pallet:<br>Box                                                                                        |
| 00010 |                      | 04498789            | BG21216                 | 1085GX                   | TRACTOR, S240 48"  Riding Mower, S240 48A US 49 STATE S/N - 1GXS240GCRR941195 | 1 PC  | 0 LBS<br>534 LBS | O LBS 721 LBS |     | Pallet: Small Pallet: Wood Boxes: Fiber Boxes: Crates: Misc.: No. of Bundles: Shipping Fees: Seal No. |
|       |                      |                     |                         |                          |                                                                               | Total | 534 LBS          | 721 LBS       |     |                                                                                                       |

TRANSPORTATION ONE LLC

Trailer/Car or Container No.:

W97036

|        |                      |                     |                         | LITTLE ROCK A            | IR 72206                           | 4163     | 54      |         |                  | ,                  |
|--------|----------------------|---------------------|-------------------------|--------------------------|------------------------------------|----------|---------|---------|------------------|--------------------|
|        | Order Informa        | ation               |                         | Material and Description |                                    | Contents |         |         | Back<br>Order    | Load               |
| NO.    | Factory Order<br>No. | Dealer Order<br>No. | Shipping Bundles<br>No. | Material                 | Description                        | QTY      | Weight  | ΩТУ     | Flat Pallet: Box |                    |
|        |                      | Samuel Control      |                         |                          |                                    |          | Net     | Gross   |                  | Pallet:            |
| 000010 | 30931647             | 04498788            |                         | 1085GX                   | TRACTOR, S240 48"                  | 1 PC     | O LBS   | 0 LBS   |                  | Small<br>Pallet:   |
| 000020 |                      |                     | BG21216                 |                          | Riding Mower, S240 48A US 49 STATE | 1 PC     | 534 LBS | 721 L5S |                  | Wood<br>Boxes:     |
|        |                      |                     |                         |                          | S/N - 1GXS240GERR941194            |          |         |         |                  | Fiber<br>Boxes:    |
|        |                      |                     |                         |                          |                                    |          |         |         |                  | Crates:            |
|        |                      |                     |                         |                          |                                    |          |         |         |                  | Misc.:             |
|        |                      |                     |                         |                          |                                    |          |         |         |                  | No. of<br>Bundles: |
|        |                      |                     |                         |                          |                                    |          |         |         |                  | Shipping<br>Fees:  |
|        |                      |                     |                         |                          |                                    |          |         |         |                  | Seal No.:          |
|        |                      |                     |                         |                          |                                    | Total    |         |         | 1                |                    |
|        |                      |                     |                         |                          |                                    |          | 534 LBS | 721 LBS |                  |                    |

|        | Order Informa        | ation               |                         | Material and Description |                                                                        | Contents |                  |               | Back<br>Order | Info<br>Flat                                                                                          |
|--------|----------------------|---------------------|-------------------------|--------------------------|------------------------------------------------------------------------|----------|------------------|---------------|---------------|-------------------------------------------------------------------------------------------------------|
| NO.    | Factory Order<br>No. | Dealer Order<br>No. | Shipping Bundles<br>No. | Material                 | Description                                                            | ΩТΥ      | Weig             | ht            | QTY           | Pallet:                                                                                               |
| 000010 |                      | 04498785            | BG21213                 | 3080GX                   | TRACTOR, S180  RIDING MOWER, S180 US 49 STATE  S/N - 1GXS180ETRR305578 | 1 PC     | O LBS<br>538 LBS | O LBS 725 LBS |               | Pallet: Small Pallet: Wood Boxes: Fiber Boxes: Crates: Misc.: No. of Bundles: Shipping Fees: Seal No. |
|        |                      |                     |                         |                          |                                                                        | Total    | 538 LBS          | 725 LBS       |               |                                                                                                       |