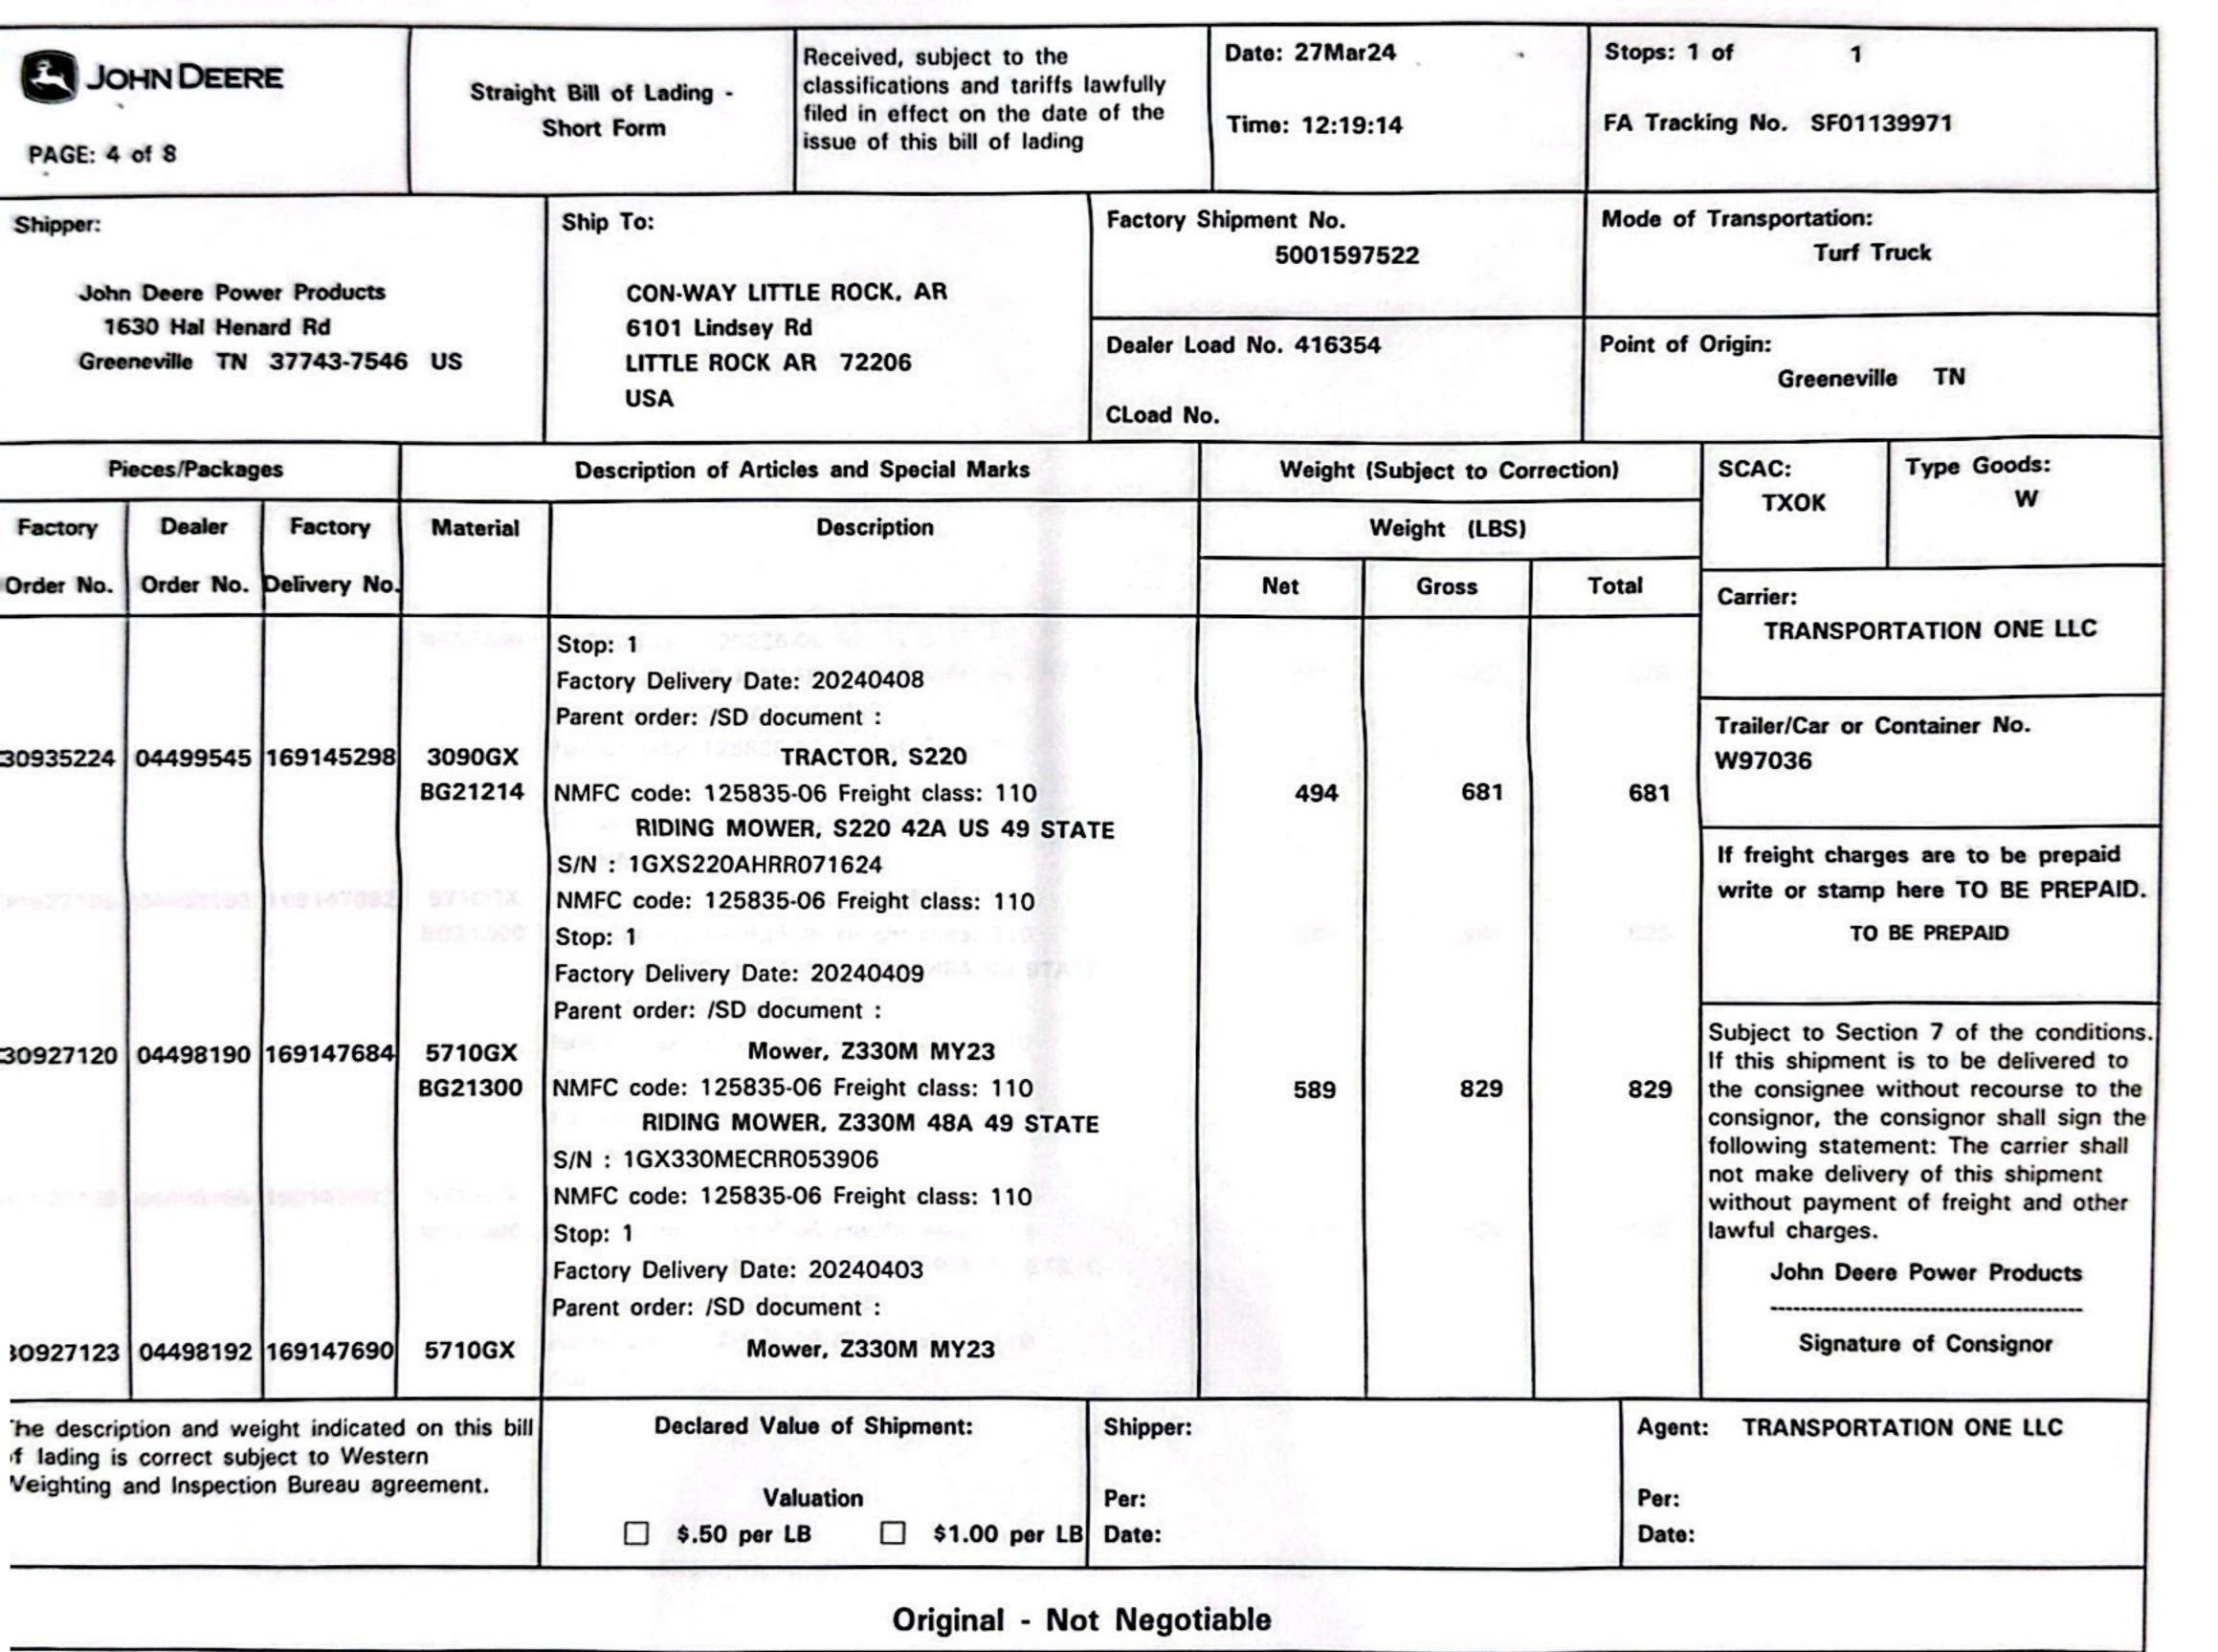

Page: 1 of 1

TRANSPORTATION ONE LLC

Carrier: Ship To: Factory Delivery No.: UNITED AG & TURF

Plant: GX03

Factory Shipment No.:

Trailer/Car or Container No.: 5001597522

Dealer Load No.: W97036

|        | Order Informa        | ation               |                         | Ma       | terial and Description       |         | 4163 | Contents |         | Back<br>Order | Load               |
|--------|----------------------|---------------------|-------------------------|----------|------------------------------|---------|------|----------|---------|---------------|--------------------|
| NO.    | Factory Order<br>No. | Dealer Order<br>No. | Shipping Bundles<br>No. | Material | Description                  | 0       | TY   | Weig     | ht      | QTY           | Pallet:            |
|        |                      |                     |                         |          |                              |         |      | Net      | Gross   |               | Pallet:            |
| 000010 | 30935224             | 04499545            |                         | 3090GX   | TRACTOR, S220                | 1       | PC   | O LBS    | 0 LBS   | 1 1 1         | Small<br>Pallet:   |
| 000020 |                      |                     | BG21214                 |          | RIDING MOWER, S220 42A US 49 | STATE 1 | PC   | 494 LBS  | 681 LBS |               | Wood<br>Boxes:     |
|        |                      |                     |                         |          | S/N - 1GXS220AHRR071624      |         |      |          |         |               | Fiber<br>Boxes:    |
|        |                      |                     |                         |          |                              |         |      |          |         |               | Crates:            |
|        |                      |                     |                         |          |                              |         |      |          |         |               | Misc.:             |
|        |                      |                     |                         |          |                              |         |      |          |         |               | No. of<br>Bundles: |
|        |                      |                     |                         |          |                              |         |      |          |         |               | Shipping<br>Fees:  |
|        |                      |                     |                         |          |                              |         |      |          |         |               | Seal No.           |
|        |                      |                     |                         |          |                              | Te      | otal | 494 LBS  | 681 LBS |               |                    |

Miscellaneous Comments:

RSD: 01Apr24 FDD: 09Apr24

Customer Order Number:

**Delivery Point:** 

Shipped From: John Deere Power Products 1630 Hal Henard Rd

Greeneville TN 37743-7546 US

Date: 27.03.2024 Time:

Stops:

CON-WAY LITTLE ROCK, AR

| No.           | No.<br>04498190 | Shipping Bundles No. | Material<br>5710GX | Description                      | ΩТΥ   | Weig    |         | QTY | Pallet:            |
|---------------|-----------------|----------------------|--------------------|----------------------------------|-------|---------|---------|-----|--------------------|
| 0010 30927120 |                 |                      | 5710GY             |                                  |       | Not     |         |     |                    |
|               | 04498190        |                      | 5710GY             |                                  |       | Met     | Gross   |     | Pallet:            |
| 00020         |                 | 19                   | 37 10GX            | Mower, Z330M MY23                | 1 PC  | O LBS   | 0 LBS   |     | Small<br>Pallet:   |
|               |                 | BG21300              |                    | RIDING MOWER, Z330M 48A 49 STATE | 1 PC  | 589 LBS | 829 LBS |     | Wood<br>Boxes:     |
|               |                 |                      |                    | S/N - 1GX330MECRR053906          |       |         |         |     | Fiber<br>Boxes:    |
|               |                 |                      |                    |                                  |       |         |         |     | Crates:            |
|               |                 |                      |                    |                                  |       |         |         |     | Misc.:             |
|               |                 |                      |                    |                                  |       |         |         |     | No. of<br>Bundles: |
|               |                 |                      |                    |                                  |       |         |         |     | Shipping<br>Fees:  |
|               |                 |                      |                    |                                  |       |         |         |     | Seal No.           |
|               |                 |                      |                    |                                  | Total |         |         |     |                    |

Miscellaneous Comments:

RSD: 26Mar24 FDD: 03Apr24

**Customer Order Number:** 

Greenway Equipment, Inc.

2200 Greenway Blvd

Newport AR72112 US

Carrier:

Factory Shipment No.:

5001597522

Dealer Load No.:

W97036

Trailer/Car or Container No.:

| NO.    | Order Informa |          | Shipping Bundles | Ma<br>Material | terial and Description  Description                                        | QTY   | Contents         |                  | Back<br>Order | Load<br>Info<br>Flat<br>Pailet:                                                               |
|--------|---------------|----------|------------------|----------------|----------------------------------------------------------------------------|-------|------------------|------------------|---------------|-----------------------------------------------------------------------------------------------|
| 140.   | No.           | No.      | No.              | Matorial       | Description                                                                |       | Net              | Gross            |               | Box<br>Pallet:                                                                                |
| 000010 |               | 04498192 | BG21300          | 5710GX         | Mower, Z330M MY23 RIDING MOWER, Z330M 48A 49 STATE S/N - 1GX330MEARR053897 | 1 PC  | 0 LBS<br>589 LBS | 0 LBS<br>829 LSS |               | Small Pallet: Wood Boxes: Fiber Boxes: Crates: Misc.: No. of Bundles: Shipping Fees: Seal No. |
|        |               |          |                  |                |                                                                            | Total | 589 LBS          | 829 LBS          |               |                                                                                               |

Miscellaneous Comments:

RSD: 26Mar24 FDD: 03Apr24

Customer Order Number:

Shipped From: John Deere Power Products 1630 Hal Henard Rd Greeneville TN 37743-7546 US

Date: 27.03.2024 Time:

12:19:14

169147692

5001597522