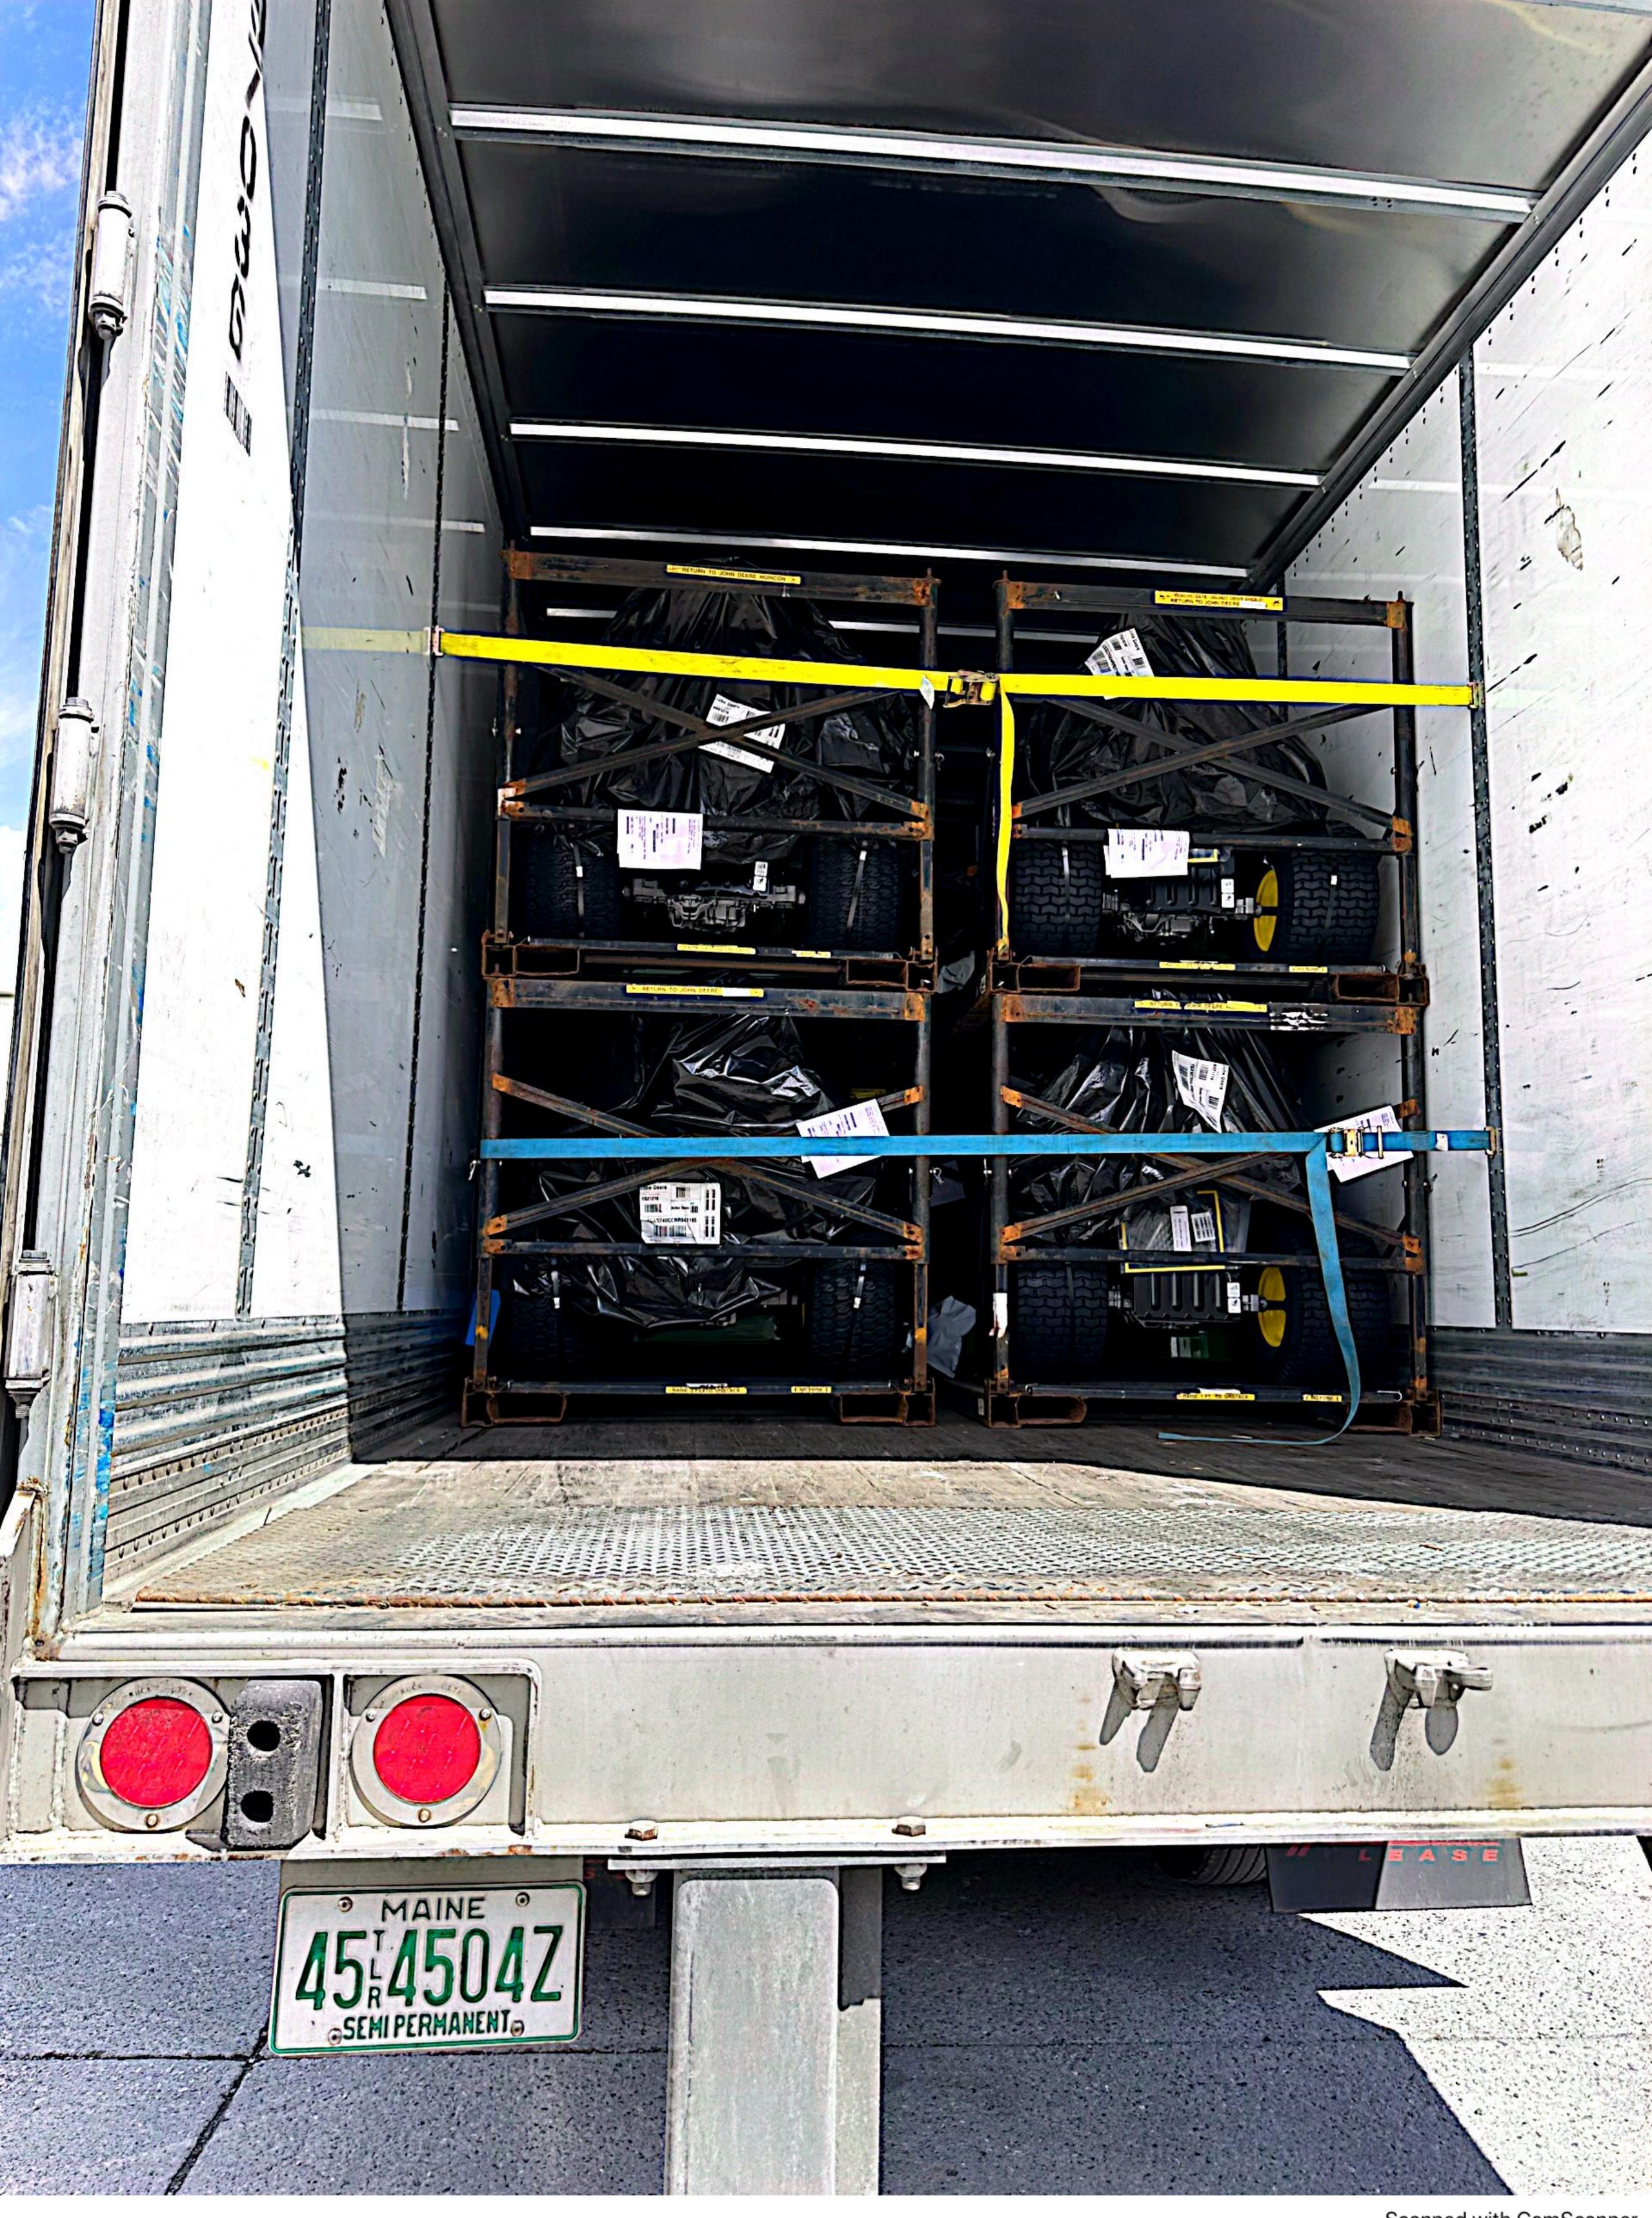

Miles:596

Commodity: TRACTORS

### **LOAD DETAILS**

| Pcs Type | Pcs Qty Type | Qty Ref# | Weight Class | Length Desc |
|----------|--------------|----------|--------------|-------------|
| Pieces   | 21           |          | 25000        |             |

### **CUSTOMER REQUIREMENTS & SPECIFICATIONS**

• Mode: TL

· Load Type: Contract

Load Bar

Straps