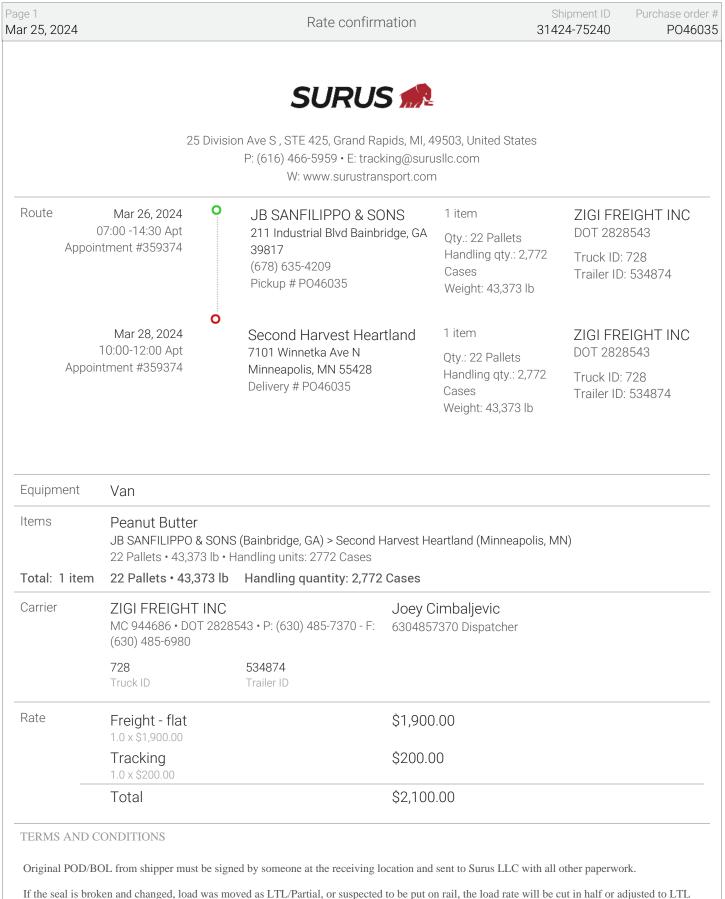

Ave N Minneapolis, MN 55428 |          |            |            |
|            |                |                                                                                      | 1        | \$2,100.00 | \$2,100.00 |

| TOTAL      |   |
|------------|---|
| \$2,100.00 | Ï |

PLEASE NOTE

The right to payment under this invoice has been assigned to Compass payment Solutions LLC (CFS) and all payments hereunder are to be directed to the assignee at the address noted below. Remittances to other than CFS do not constitute payment of this invoice. CFS must be given notification of any claims, agreements or merchandise returns which would affect the payment of all or part of this Invoice on the due date. COMPASS FUNDING SOLUTIONS LLC P.O.BOX 205154 DALLAS, TX 75320-5154 Tel: 844-899-8092



pricing or load will be rejected and claimed in full amount.

If there are multiple stops or PO's on the load, please ensure the driver does not leave until all material is loaded or Surus LLC has approved leaving short on product. Failure to comply will result in fines and/or carrier will be fully responsible for the cost of the recovery.

Late delivery fines will occur - each day late will result in a \$500 fine per day/occurrence.

# Live tracking is required via the Turvo Driver Application.

If carrier is asked to use FourKites or MacroPoint, tracking must be maintained throughout transit until empty. Failure to do so will result in the carrier not receiving the \$200 tracking agreement accessorial.

We are unable to give out advances for payment of lumpers or fuel advances. Lumpers