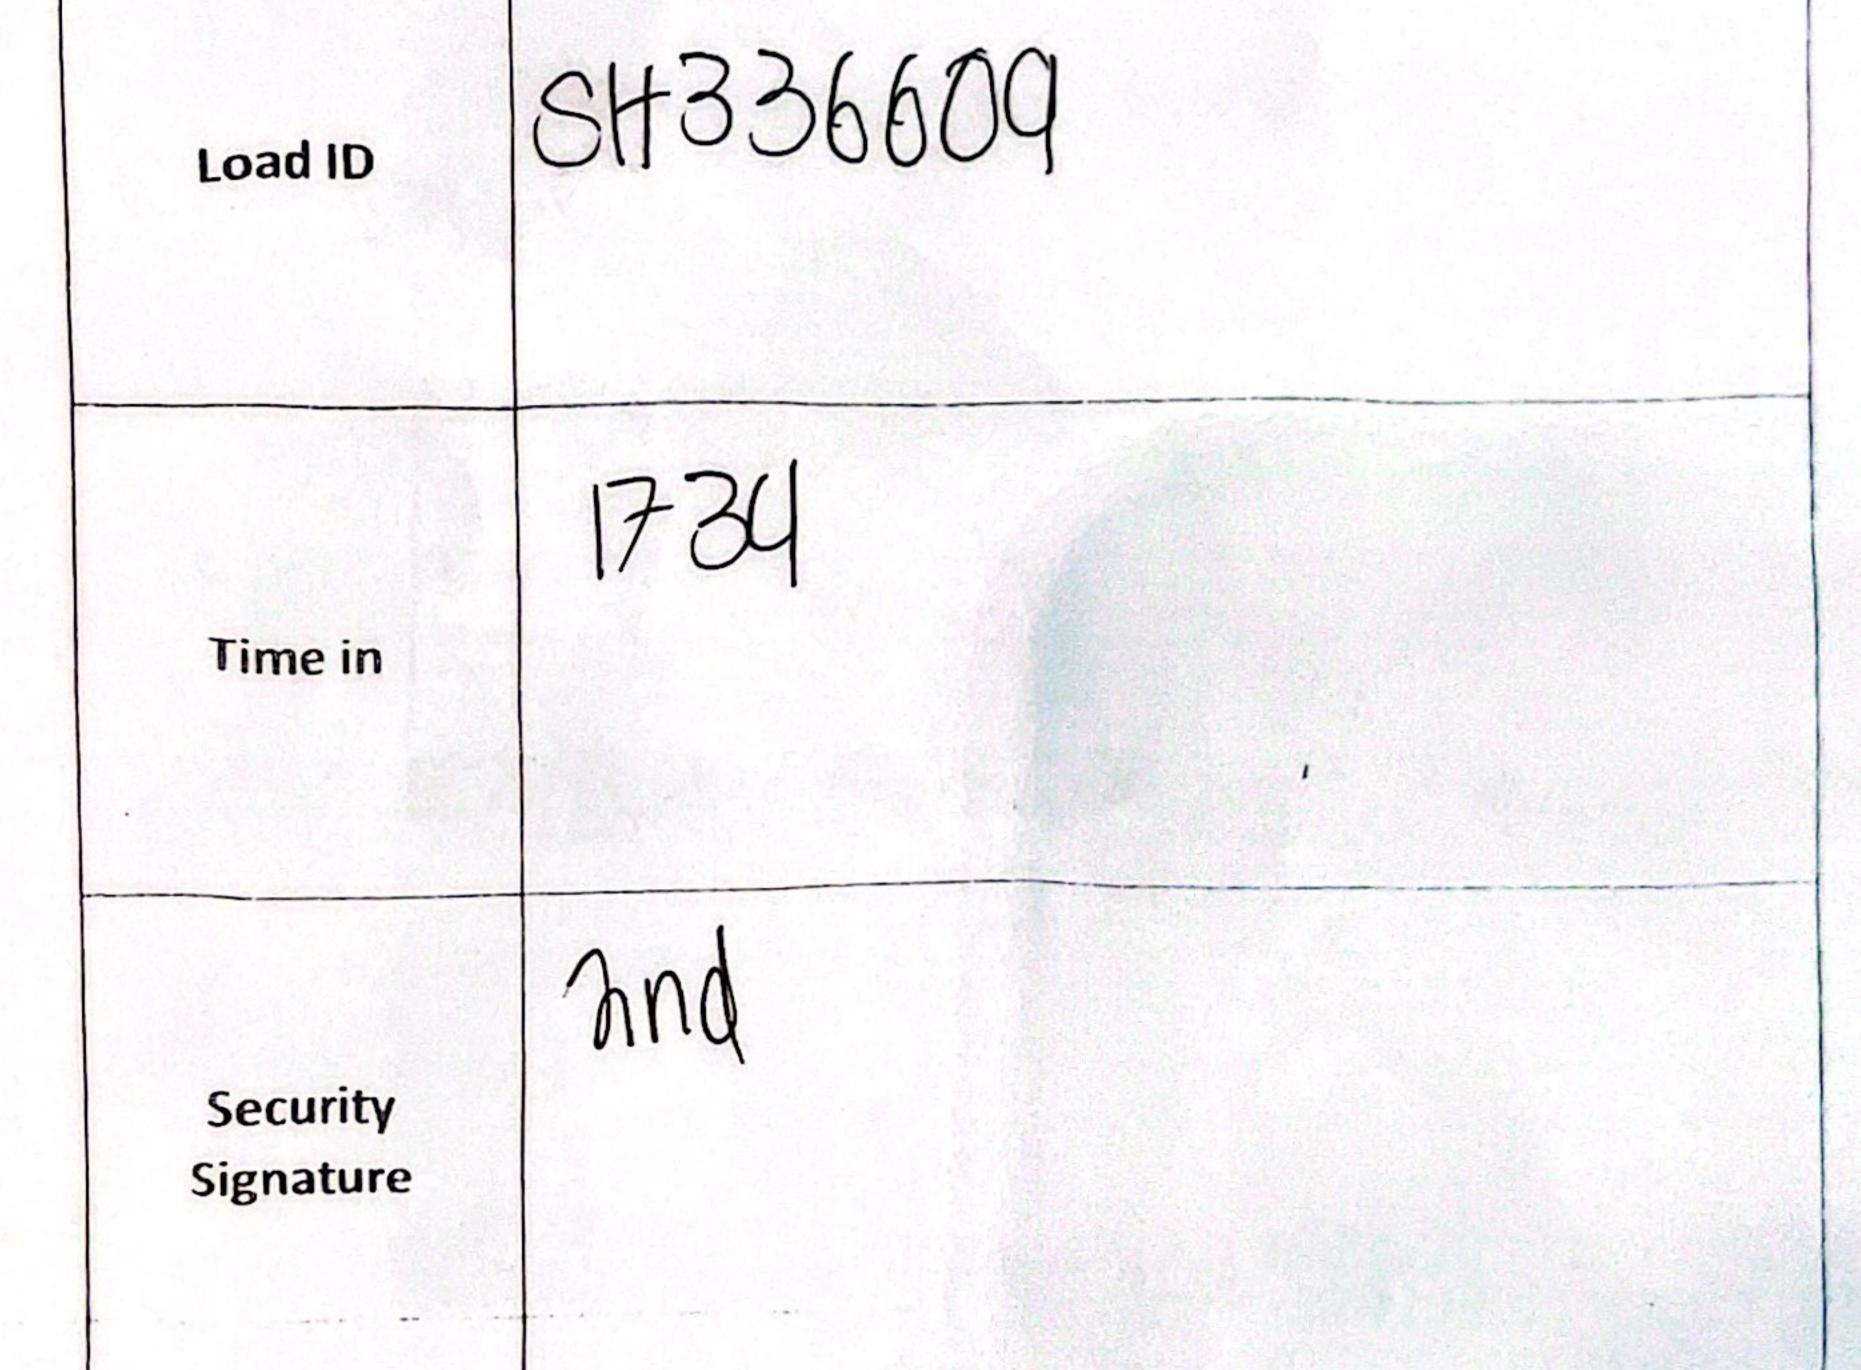

### Pro : SH0336609

•

.

| Date : 22 Mar 2                                                                   | 024                                                                                                    | BILL OF LADING                                                   |                                                          |
|-----------------------------------------------------------------------------------|--------------------------------------------------------------------------------------------------------|------------------------------------------------------------------|----------------------------------------------------------|
| Name:<br>Address1:<br>Address2:<br>City/State/Zip:<br>SID#:<br>Contact:<br>Phone: | SA AUTOMOTIVE LTD<br>1307 HIGHVIEW DRIVE<br>WEBBERVILLE,MI,48892<br>53280<br>donbilledo<br>5555555555  | Bill Of Lading Number:<br>PO Number:<br>SAP Return Order Number: | SH0336609<br>BC-6211588                                  |
| Name:<br>Address1:<br>Address2:                                                   | SHIP TO<br>RIVIAN AUTOMOTIVE LLC<br>301 WEST KERRICK RD                                                | Carrier Name:<br>Trailer Number:<br>Seal Number(s):              | PRIORITY                                                 |
| City/State/Zip:<br>CID#:<br>Contact:<br>Phone:                                    | NORMAL,IL,61761<br>3100-NR03<br>RIVIAN AUTOMOTIVE LLC BUDD<br>5555555555                               | SCAC:<br>PRO Number:<br>Services:<br>Equipment:                  | PYLN<br>SH0336609<br>53FT_TRUCK                          |
| Address:                                                                          | THIRD PARTY FREIGHT CHARGES BILL TO<br>RIVIAN AUTOMOTIVE LLC<br>13250 HAGGERTY RD<br>PLYMOUTH,MI 48170 |                                                                  | ht charges are prepaid unless marked otherwise)<br>ty II |
| Special Instruc                                                                   | tions: DOCK CLOSES AT 3PM.                                                                             | Master Bill of Lading: with                                      | h attached Underlying Bills of Lading                    |

# EXPEDITE-TYPE-NUMBER

22-Mar-24

**Kerrick Warehouse** 

# 301 West Kerrick Road, Normal, IL 61761 Date: 3-20

materials are properly classified, packaged, marked and labeled, and are in proper

I By Driver /pallets said to contain I By Driver /Pieces

Kerrick Warehouse nex Williams Nam