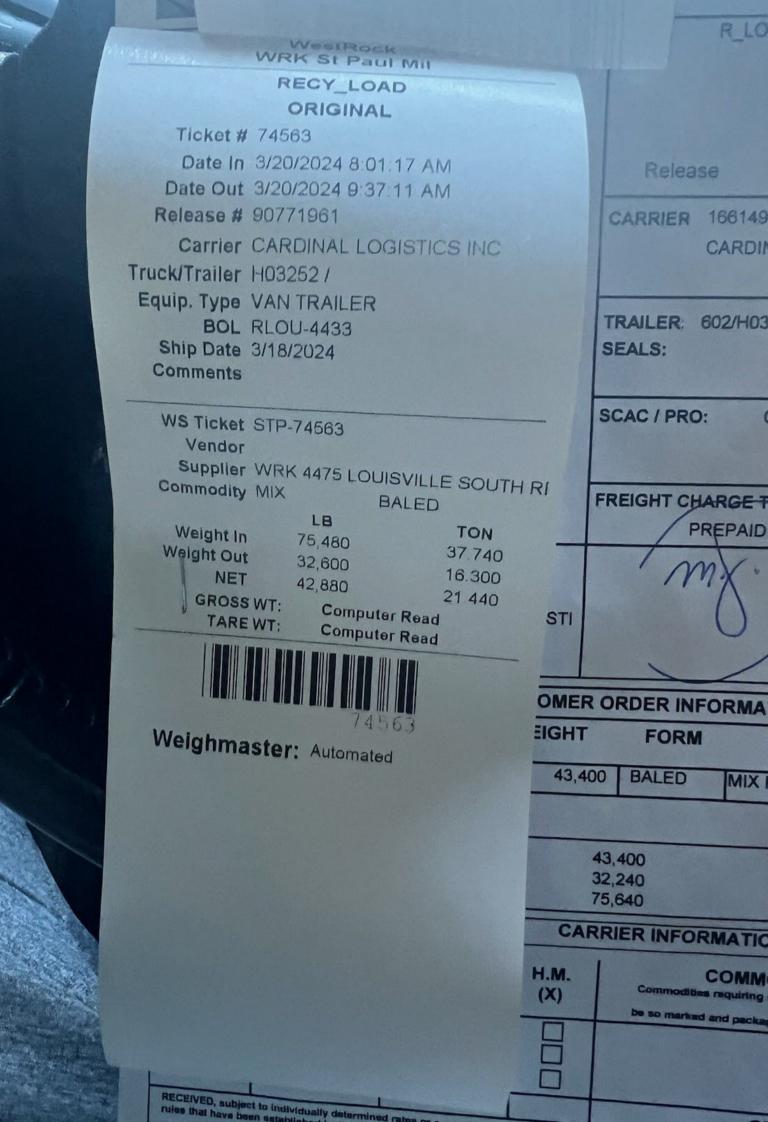

|                                                        | : R_LOU-4433                                                                                             |
|--------------------------------------------------------|----------------------------------------------------------------------------------------------------------|
| VVF<br>1C                                              | elease                                                                                                   |
| R_LOU-4433                                             | ER 1661490                                                                                               |
| WestRock                                               | CARDINAL LOGIST                                                                                          |
| Louisville South Rec                                   | ON INDINAL LOOIS                                                                                         |
| TRUCK SCALE TICKET                                     | R: 602/H03252                                                                                            |
| Ticket# 4433                                           |                                                                                                          |
| Date In 3/19/2024 1:03:51 PM                           |                                                                                                          |
| Date Out 3/19/2024 1:54:29 DM                          | PRO: CCNI                                                                                                |
| TTP TICKet 90771961                                    |                                                                                                          |
| Contract ID 0000024749                                 | T CHARGE TERMS:                                                                                          |
| Vendor OTMFREIGHT                                      | PREPAID                                                                                                  |
| Source Name WRK 4475 LOUISVILLE SO<br>RECYCLE          |                                                                                                          |
| RECYCLE<br>Tract(Source) WRK 4475 LOUISVILLE           |                                                                                                          |
| WS Ticket# R_LOU-4433                                  |                                                                                                          |
| Truck/Trailer# 602/H03252 / VAN TRAILER                |                                                                                                          |
| Product MIX PAPER                                      | ERINFORMATION                                                                                            |
| Form Baled                                             | FORM                                                                                                     |
| Location LOUISVILLE-PLANT                              | AD                                                                                                       |
|                                                        | BALED MIX PAPER                                                                                          |
| Destination WRK 3212 ST PAUL(WRK 321:<br>ST PAUL MILL) |                                                                                                          |
| LB <u>Ton</u><br>Gross 75,640 37.82                    | 400<br>240                                                                                               |
| Tare 32,240 16,12                                      | ,640                                                                                                     |
| Net 43,400 21.70                                       | RIER INFORMATION                                                                                         |
|                                                        | COMMODITY DESC                                                                                           |
| Weighmaster Scaler Name                                | Commodities requiring special or additional of stowing must be so marked and packaged to ensure safe tra |