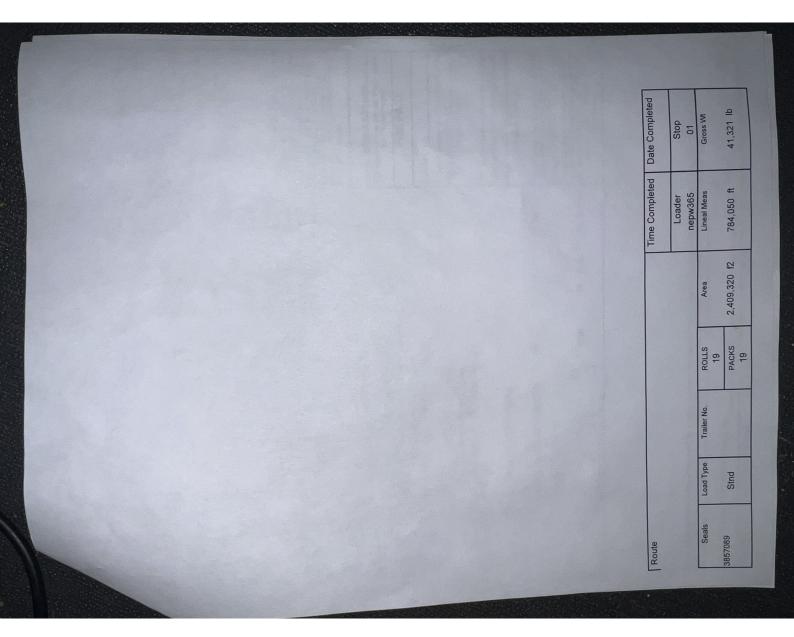

| ige 1<br>ar 7, 2024 |                                                          | Rate confirmation                                                                                                                          |                                                        | Shipment I<br>31438-1747        |
|---------------------|----------------------------------------------------------|--------------------------------------------------------------------------------------------------------------------------------------------|--------------------------------------------------------|---------------------------------|
|                     | Contac                                                   | Acadia Global Logistics<br>75 Postal Service Way, Scarborough<br>st: Drew Renda • P: (207)510 - 6913 • E: c                                | , ME, 04074,                                           |                                 |
| Route               | Mar 8, 2024 9<br>12:30 -13:00 Apt                        | 66 SARATOGA BOULEVARD<br>DEVENS, MA 1434<br>(978) 575-4500<br>Pickup # 36154230<br>Order: 167125-01 PO # 301135                            | 1 item<br>Qty.: 19 Rolls<br>Handling qty.: 19<br>Rolls | Zigi Freight Inc<br>DOT 2828543 |
|                     | Mar 11, 2024<br>06:30-07:00 Apt                          | WAUSAU COATED<br>PRODUCTS<br>7801 Stewart Ave Wausau, WI<br>54401<br>(715) 848-2741<br>Delivery # 36154230<br>Order: 167125-01 PO # 301135 | 1 item<br>Qty.: 19 Rolls<br>Handling qty.: 19<br>Rolls | Zigi Freight Inc<br>DOT 2828543 |
| Equipment           | Van                                                      |                                                                                                                                            |                                                        |                                 |
| ltems               | Roll Paper<br>NEPW (DEVENS, MA)<br>19 Rolls • 36.875" W  | ) > WAUSAU COATED PRODUCTS (Wau<br>• 41,306 lb                                                                                             | sau, WI)                                               |                                 |
| Total: 1 item       | 19 Rolls • 41,306 lb                                     | Handling quantity: 19 Rolls                                                                                                                |                                                        |                                 |
|                     | Zigi Freight Inc                                         | 20542 D. (COD) 405 7070                                                                                                                    |                                                        |                                 |
| Carrier             | MC 944686 • DOT 28                                       | 28543 • P. (630) 485-7370                                                                                                                  |                                                        |                                 |
| Carrier<br>Rate     | MC 944686 • DOT 28<br>Freight - flat<br>1.0 x \$1,675.00 | \$1,67                                                                                                                                     | 75.00                                                  |                                 |