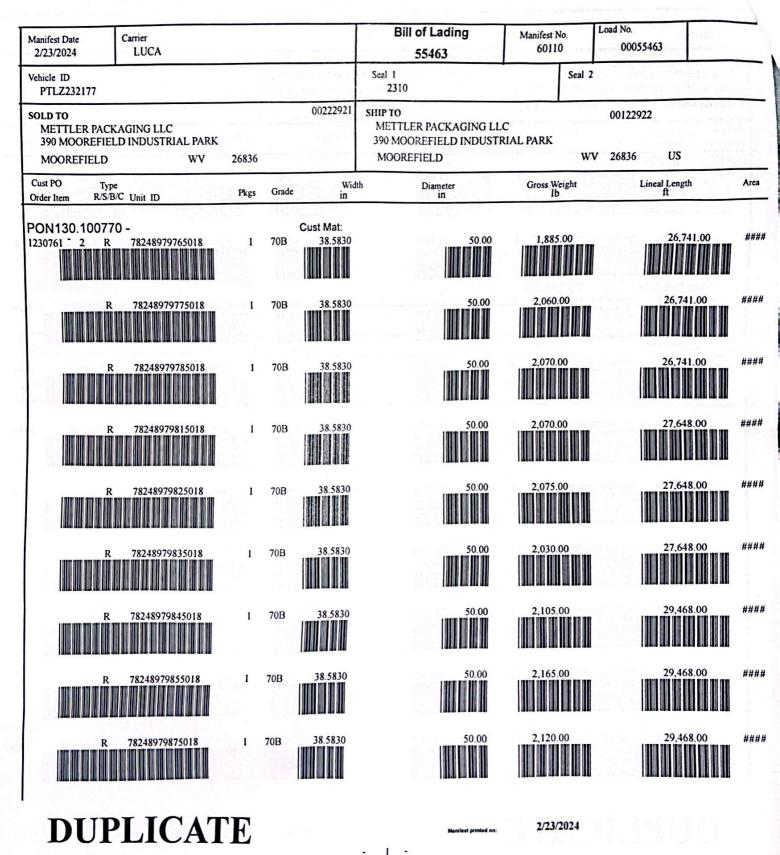

# DUPLICATE

MUD / LIM

|           |                         | A     | 584,945.00          |      | 43,335.00          |            |                                                                                                                                                                                                                                                                                                                                                                                                                                                                                                                                                                                                                                                                                                                                                                                                                                                                                                                                                                                                                                                                                                                                                                                                                                                                                                                                                                                                                                                                                                                                                                                                                                                                                                                                                                                                                                                                                                                                                                                                                                                                                                                                |         | 21                 | ******                     |                                                                                  |                                                                       | Is:                                         | Grand Totals:                                          |
|-----------|-------------------------|-------|---------------------|------|--------------------|------------|--------------------------------------------------------------------------------------------------------------------------------------------------------------------------------------------------------------------------------------------------------------------------------------------------------------------------------------------------------------------------------------------------------------------------------------------------------------------------------------------------------------------------------------------------------------------------------------------------------------------------------------------------------------------------------------------------------------------------------------------------------------------------------------------------------------------------------------------------------------------------------------------------------------------------------------------------------------------------------------------------------------------------------------------------------------------------------------------------------------------------------------------------------------------------------------------------------------------------------------------------------------------------------------------------------------------------------------------------------------------------------------------------------------------------------------------------------------------------------------------------------------------------------------------------------------------------------------------------------------------------------------------------------------------------------------------------------------------------------------------------------------------------------------------------------------------------------------------------------------------------------------------------------------------------------------------------------------------------------------------------------------------------------------------------------------------------------------------------------------------------------|---------|--------------------|----------------------------|----------------------------------------------------------------------------------|-----------------------------------------------------------------------|---------------------------------------------|--------------------------------------------------------|
|           | No. of Concession, Name |       |                     |      | - MERE             | No.        | - Contraction of the second se |         |                    |                            |                                                                                  |                                                                       |                                             |                                                        |
|           | 1,880.7444              | 1,880 | 584,945.00          |      | 43,335.00          | 50.00      | 38.5830                                                                                                                                                                                                                                                                                                                                                                                                                                                                                                                                                                                                                                                                                                                                                                                                                                                                                                                                                                                                                                                                                                                                                                                                                                                                                                                                                                                                                                                                                                                                                                                                                                                                                                                                                                                                                                                                                                                                                                                                                                                                                                                        | 70B     | 21                 | R                          | 60110                                                                            | -                                                                     | 2                                           | 1230761 -                                              |
| 00122922  |                         |       |                     |      |                    |            |                                                                                                                                                                                                                                                                                                                                                                                                                                                                                                                                                                                                                                                                                                                                                                                                                                                                                                                                                                                                                                                                                                                                                                                                                                                                                                                                                                                                                                                                                                                                                                                                                                                                                                                                                                                                                                                                                                                                                                                                                                                                                                                                | US      | 5                  | 26836                      | P TO<br>METTLER PACKAGING LLC<br>390 MOOREFIELD INDUSTRIAL PARK<br>MOOREFIELD WV | P TO<br>METTLER PACKAGING LLC<br>390 MOOREFIELD INDUSTR<br>MOOREFIELD | ER PACK/<br>OREFIELI<br>FIELD               | SHIP TO<br>METTLER PAC<br>390 MOOREFIELD<br>MOOREFIELD |
|           |                         | Area  | length_lineal<br>ft |      | Gross Weight<br>Ib | diam<br>in | width<br>in                                                                                                                                                                                                                                                                                                                                                                                                                                                                                                                                                                                                                                                                                                                                                                                                                                                                                                                                                                                                                                                                                                                                                                                                                                                                                                                                                                                                                                                                                                                                                                                                                                                                                                                                                                                                                                                                                                                                                                                                                                                                                                                    | Product | Quantity           | Type<br>R/S/B/C            | Manifest<br>No.                                                                  | Drop off<br>sequence                                                  | <b>۵</b> ۵                                  | Order Item                                             |
|           |                         |       |                     | 100  |                    |            |                                                                                                                                                                                                                                                                                                                                                                                                                                                                                                                                                                                                                                                                                                                                                                                                                                                                                                                                                                                                                                                                                                                                                                                                                                                                                                                                                                                                                                                                                                                                                                                                                                                                                                                                                                                                                                                                                                                                                                                                                                                                                                                                |         | SN                 | IAL PARK<br>26836          | METTLER PACKAGING LLC<br>390 MOOREFIELD INDUSTRIAL PARK<br>MOOREFIELD WV 26836   | METTLER PACK<br>390 MOOREFIEL<br>MOOREFIELD                           | METT<br>390 M<br>MOOI                       | Final Stop                                             |
|           |                         |       |                     | 1    |                    |            | Comments:                                                                                                                                                                                                                                                                                                                                                                                                                                                                                                                                                                                                                                                                                                                                                                                                                                                                                                                                                                                                                                                                                                                                                                                                                                                                                                                                                                                                                                                                                                                                                                                                                                                                                                                                                                                                                                                                                                                                                                                                                                                                                                                      | 5.4     | oute:<br>UNIVERSAL | Route:<br>UNI              | Seal 2                                                                           |                                                                       |                                             | Scal 1<br>2310                                         |
| Page<br>1 |                         | n#    | Deliv Confirm #     | 1995 |                    |            | Vehicle ID<br>PTLZ232177                                                                                                                                                                                                                                                                                                                                                                                                                                                                                                                                                                                                                                                                                                                                                                                                                                                                                                                                                                                                                                                                                                                                                                                                                                                                                                                                                                                                                                                                                                                                                                                                                                                                                                                                                                                                                                                                                                                                                                                                                                                                                                       |         | ding ID<br>55463   | Bill of Lading ID<br>55463 | ier                                                                              | Delivery Carrier<br>LUCA                                              |                                             | Manifest Date<br>2/23/2024                             |
|           |                         |       |                     |      |                    | i.         |                                                                                                                                                                                                                                                                                                                                                                                                                                                                                                                                                                                                                                                                                                                                                                                                                                                                                                                                                                                                                                                                                                                                                                                                                                                                                                                                                                                                                                                                                                                                                                                                                                                                                                                                                                                                                                                                                                                                                                                                                                                                                                                                |         |                    |                            |                                                                                  | N                                                                     | 1701 Jefferson Pkwy<br>White Hall, AR 71602 | 1701 Jeffe<br>White Hal                                |

Scanned with CamScanner

TWIN

PAPER COMPANY

BILL OF

LADING

ST

| DUH                       | • This shipm<br>bureau accor                                                                                                                                                                                                                                                                                                                                                                                                                                                                                                                                                                                                                                                                                                                                                                                                                                                                                                                                                                                                                                                                                                                                                                                                                                                                                                                                                                                                                                                                                                                                                                                                                                                                                                                                                                                                                                                                                                                                                                                                                                                                                                  | Grand Totals: | 1230761 - 2 | SHIP TO<br>METTLER PAC<br>390 MOOREFI<br>MOOREFIELD                              | Order Item                      | Final Stop M<br>39<br>N                                                        | Seal 1<br>2310      | Manifest Date<br>2/23/2024 | TWIN<br>1701 Jefferson Pkwy<br>White Hall, AR 71602 |
|---------------------------|-------------------------------------------------------------------------------------------------------------------------------------------------------------------------------------------------------------------------------------------------------------------------------------------------------------------------------------------------------------------------------------------------------------------------------------------------------------------------------------------------------------------------------------------------------------------------------------------------------------------------------------------------------------------------------------------------------------------------------------------------------------------------------------------------------------------------------------------------------------------------------------------------------------------------------------------------------------------------------------------------------------------------------------------------------------------------------------------------------------------------------------------------------------------------------------------------------------------------------------------------------------------------------------------------------------------------------------------------------------------------------------------------------------------------------------------------------------------------------------------------------------------------------------------------------------------------------------------------------------------------------------------------------------------------------------------------------------------------------------------------------------------------------------------------------------------------------------------------------------------------------------------------------------------------------------------------------------------------------------------------------------------------------------------------------------------------------------------------------------------------------|---------------|-------------|----------------------------------------------------------------------------------|---------------------------------|--------------------------------------------------------------------------------|---------------------|----------------------------|-----------------------------------------------------|
| DUPLICATE                 | Add Level<br>Milp H. Vere<br>* This shipment is correctly described. Co<br>bureau according to agreement No. 13421                                                                                                                                                                                                                                                                                                                                                                                                                                                                                                                                                                                                                                                                                                                                                                                                                                                                                                                                                                                                                                                                                                                                                                                                                                                                                                                                                                                                                                                                                                                                                                                                                                                                                                                                                                                                                                                                                                                                                                                                            |               | 1 60110     | P TO<br>METTLER PACKAGING LLC<br>390 MOOREFIELD INDUSTRIAL PARK<br>MOOREFIELD WY | Drop off Man<br>sequence N      | METTLER PACKAGING LLC<br>390 MOOREFIELD INDUSTRIAL PARK<br>MOOREFIELD WV 26836 | Scal 2              | Delivery Carrier<br>LUCA   | $\prec$                                             |
| TE                        | Multiple of the second |               | 0 R         | PARK<br>WV 26836                                                                 | Manifest Type Qu<br>No. R/S/B/C | IG LLC<br>DUSTRIAL PARK<br>WV 26836                                            | Route:<br>UNIVERSAL | Bill of Lading ID<br>55463 | PAPER COMPANY                                       |
| · -                       | 6 by<br>ight is as shown he                                                                                                                                                                                                                                                                                                                                                                                                                                                                                                                                                                                                                                                                                                                                                                                                                                                                                                                                                                                                                                                                                                                                                                                                                                                                                                                                                                                                                                                                                                                                                                                                                                                                                                                                                                                                                                                                                                                                                                                                                                                                                                   | 21            | 21 70B      | US                                                                               | Quantity Product                | US                                                                             |                     |                            |                                                     |
|                           | rein subject to veri                                                                                                                                                                                                                                                                                                                                                                                                                                                                                                                                                                                                                                                                                                                                                                                                                                                                                                                                                                                                                                                                                                                                                                                                                                                                                                                                                                                                                                                                                                                                                                                                                                                                                                                                                                                                                                                                                                                                                                                                                                                                                                          |               | 38.5830     |                                                                                  | width in                        |                                                                                | Comments:           | Vehicle ID<br>PTLZ232177   |                                                     |
|                           | fication by t                                                                                                                                                                                                                                                                                                                                                                                                                                                                                                                                                                                                                                                                                                                                                                                                                                                                                                                                                                                                                                                                                                                                                                                                                                                                                                                                                                                                                                                                                                                                                                                                                                                                                                                                                                                                                                                                                                                                                                                                                                                                                                                 |               | 50.00       |                                                                                  | diam Gr<br>in                   |                                                                                |                     |                            | BILL                                                |
| BOL printed o             | he western weig                                                                                                                                                                                                                                                                                                                                                                                                                                                                                                                                                                                                                                                                                                                                                                                                                                                                                                                                                                                                                                                                                                                                                                                                                                                                                                                                                                                                                                                                                                                                                                                                                                                                                                                                                                                                                                                                                                                                                                                                                                                                                                               | 43,335.00     | 43,335.00   |                                                                                  | Gross Weight<br>Ib              |                                                                                |                     |                            | OF LA                                               |
| BOL printed on: 2/23/2024 | veighting and inspectio                                                                                                                                                                                                                                                                                                                                                                                                                                                                                                                                                                                                                                                                                                                                                                                                                                                                                                                                                                                                                                                                                                                                                                                                                                                                                                                                                                                                                                                                                                                                                                                                                                                                                                                                                                                                                                                                                                                                                                                                                                                                                                       | 584,945.00    | 584,945.00  |                                                                                  | length_lineal<br>ft             |                                                                                |                     | Deliv Confirm #            | LADING                                              |
|                           |                                                                                                                                                                                                                                                                                                                                                                                                                                                                                                                                                                                                                                                                                                                                                                                                                                                                                                                                                                                                                                                                                                                                                                                                                                                                                                                                                                                                                                                                                                                                                                                                                                                                                                                                                                                                                                                                                                                                                                                                                                                                                                                               |               | 1,880.7444  |                                                                                  | Area<br>msf                     |                                                                                |                     | 7                          |                                                     |
|                           |                                                                                                                                                                                                                                                                                                                                                                                                                                                                                                                                                                                                                                                                                                                                                                                                                                                                                                                                                                                                                                                                                                                                                                                                                                                                                                                                                                                                                                                                                                                                                                                                                                                                                                                                                                                                                                                                                                                                                                                                                                                                                                                               |               |             | 00122922                                                                         |                                 |                                                                                | and the second      | Page<br>1                  |                                                     |