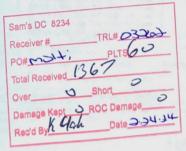

# **Delivery #1**

| Delivery Address                                                                                     | Appointment                                | Ref/PO#                               |                              | Commodity                              | Weight  |
|------------------------------------------------------------------------------------------------------|--------------------------------------------|---------------------------------------|------------------------------|----------------------------------------|---------|
| Sam's DC 8234<br>3301 East Park & Blass ave Feb 24, 2024<br>Searcy, AR 72143 09:00 CST<br>5012683244 |                                            | Reference #<br>BOL #<br>Appointment # | 99<br>0400042432<br>82945168 | Popcorn, Chips, Snacks<br>1367 PALLETS | 9903 lb |
|                                                                                                      | <b>Appt. Type</b> By Appointment Confirmed |                                       |                              |                                        |         |