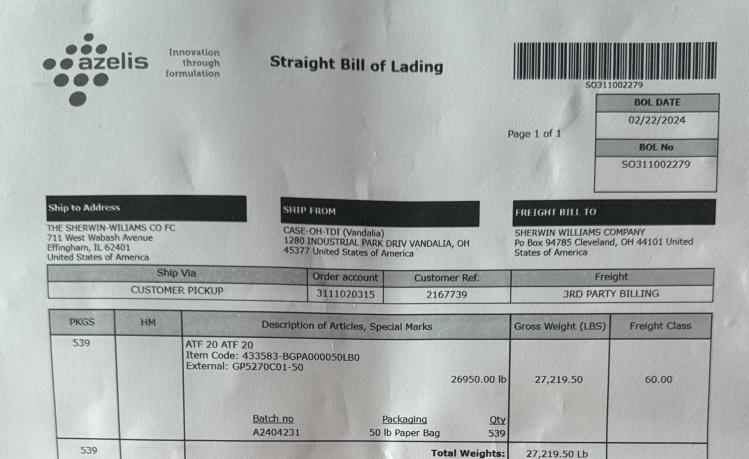

| az                                     | , 10           | through<br>mulation                             | Straight Bi                       | ll of Lading                                         |                                  |                                              | 279<br>BOL DATE<br>02/22/2024<br>BOL No<br>50311002279 |  |
|----------------------------------------|----------------|-------------------------------------------------|-----------------------------------|------------------------------------------------------|----------------------------------|----------------------------------------------|--------------------------------------------------------|--|
| o to Addre                             | WILLIAMS CO FO |                                                 | SHIP FROM                         |                                                      |                                  | FREIGHT BILL TO<br>SHERWIN WILLIAMS COMPANY  |                                                        |  |
| West Waba<br>gham, IL 6<br>ed States o | sh Avenue      |                                                 | 1280 INDUSTRIA<br>45377 United St | andalia)<br>AL PARK DRIV VANDALIA<br>ates of America | а, он                            | Po Box 94785 Cleveland,<br>States of America | , OH 44101 United                                      |  |
|                                        | Shi            | ) Via                                           | Order ad                          | count Custom                                         | ner Ref.                         | Freik                                        | -                                                      |  |
|                                        | CUSTOM         | R PICKUP                                        | 311102                            | 0315 2167                                            | 7739                             | 3RD PARTY                                    | Y BILLING                                              |  |
|                                        |                |                                                 |                                   |                                                      |                                  | Gross Weight (LBS)                           | Freight Class                                          |  |
| PKGS                                   | НМ             |                                                 | Description of Artic              | les, Special Marks                                   | and the second second            |                                              |                                                        |  |
| PKGS<br>539                            | HM             | ATF 20 ATF 20<br>Item Code: 43<br>External: GP5 | 0<br>33583-BGPA00005011           |                                                      | 26950.00 lb                      | 27,219.50                                    | 60.00                                                  |  |
|                                        | HM             | Item Code: 4:                                   | 0<br>33583-BGPA00005011           |                                                      | 26950.00 lb<br><u>Oty</u><br>539 |                                              | 60.00                                                  |  |