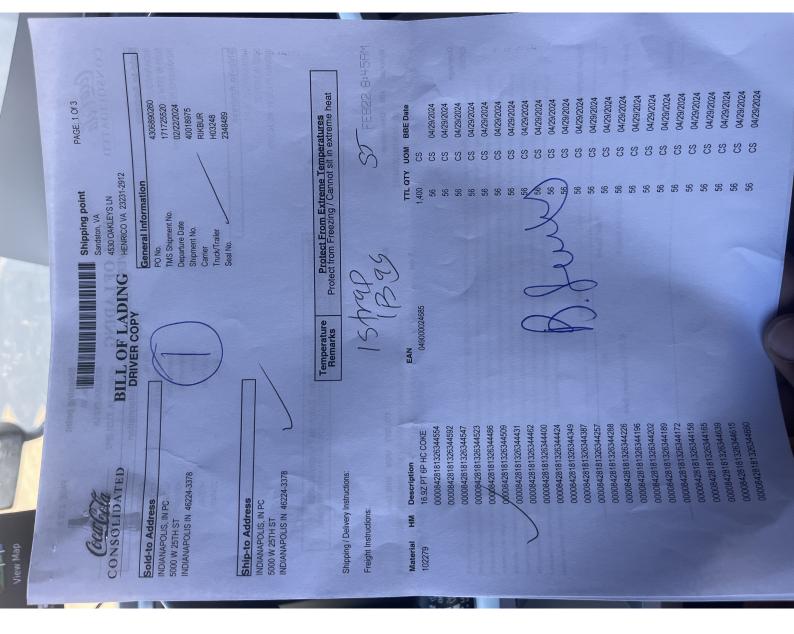

| PAGE: 1 Of 3<br>4306890260<br>171725520<br>02/22/2024<br>40018975<br>RIKBUR<br>H03248                                  |                                                                                        | peratures<br>i n extreme heat                                                           | UOM BBE Date          | CS<br>CS 04/29/2024                                   | CS 04/29/2024 |                      |                      | CS 04/29/2024<br>CS 04/29/2024 |                      |                                              | CS 04/29/2024<br>CS 04/29/2024 |                                              | CS 04/29/2024        | CS 04/29/2024<br>CS 04/29/2024 |                                              | CS 04/29/2024<br>CS 04/29/2024 |                                                        | CS 04/29/2024        | CS 04/29/2024                                            | CS 04/29/2024        | 04/29/2024 |
|------------------------------------------------------------------------------------------------------------------------|----------------------------------------------------------------------------------------|-----------------------------------------------------------------------------------------|-----------------------|-------------------------------------------------------|---------------|----------------------|----------------------|--------------------------------|----------------------|----------------------------------------------|--------------------------------|----------------------------------------------|----------------------|--------------------------------|----------------------------------------------|--------------------------------|--------------------------------------------------------|----------------------|----------------------------------------------------------|----------------------|------------|
| 77                                                                                                                     | Seal No.                                                                               | Protect From Extreme Temperatures<br>Protect from Freezing / Cannot sit in extreme heat | ח בער מעז ח           | 1,400 6                                               |               |                      |                      | 2<br>29<br>29                  |                      |                                              |                                |                                              | 29 99<br>29          |                                | 56<br>56                                     | 56                             | 56<br>56                                               | 56                   | 56                                                       | 56<br>56             |            |
| BILL OF LADING<br>DRIVER COPY                                                                                          |                                                                                        | Temperature Pro                                                                         | A N                   | 049000024685                                          |               |                      |                      |                                |                      |                                              |                                |                                              |                      |                                |                                              |                                |                                                        |                      |                                                          |                      | C          |
| CONSOLIDATED<br>CONSOLIDATED<br>Sold-to Address<br>INDIANAPOLIS, IN PC<br>5000 W 25TH ST<br>INDIANAPOLIS IN 46224-3378 | Ship-to Address<br>INDIANAPOLIS, IN PC<br>5000 W 25TH ST<br>INDIANAPOLIS IN 46224-3378 | Shipping / Delivery Instructions:                                                       | Freight Instructions: | Material HM Description<br>102279 16.92 PT 6P HC COKE |               | 00008428181326344547 | 00008428181326344525 | 00008428181326344509           | 00008428181326344431 | 00008428181520344400<br>00008428181326344400 | 00008428181326344424           | 00008428181320344387<br>00008428181326344387 | 00008428181326344257 | 00008428181320344200           | 00008428181326344196<br>00008428181326344202 | 00008428181326344189           | 000000<br>00008428181326344172<br>00008428181326344158 | 00008428181326344165 | 00004453<br>00008428181326344639<br>00008428181326344615 | 00008428181326344660 | 0000       |