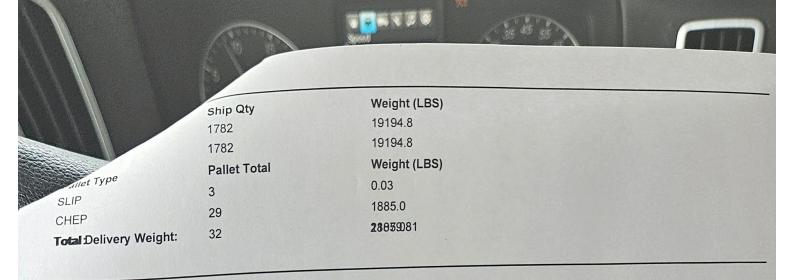

| Handling Units | Package Type | Pieces | HAZMAT | List of Items | Total Weight |
|----------------|--------------|--------|--------|---------------|--------------|
| 1              | Pallet       | 2,331  |        | FOOD          | 28,833       |