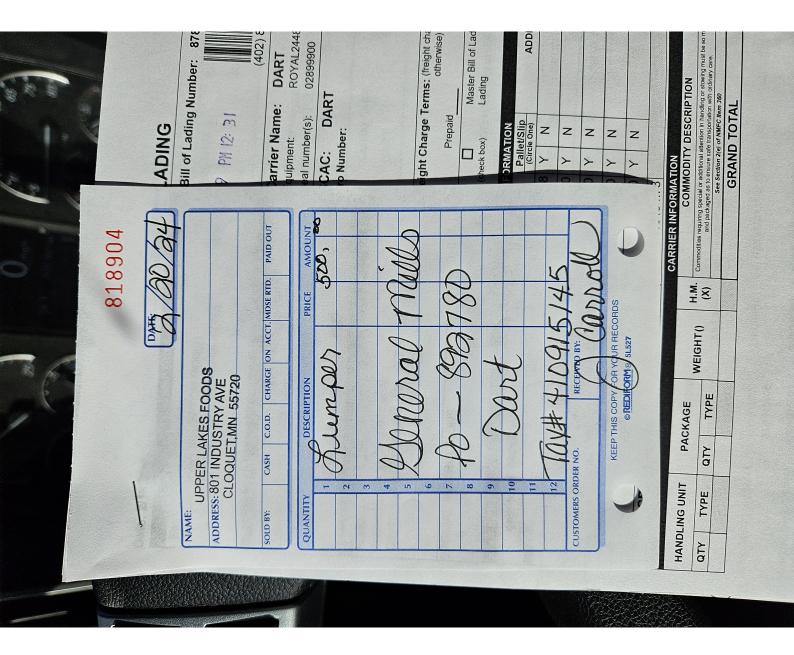

#### **Dart Advantage Logistics**

EAGAN, MN 55121

| <b>0</b> . N          | NO                 |                        |                                                                          |  |  |  |  |
|-----------------------|--------------------|------------------------|--------------------------------------------------------------------------|--|--|--|--|
| Carrier Name: ROYAL3  | INC                | Load #: 117949740      |                                                                          |  |  |  |  |
| Dispatcher: steven    |                    | Pick-up/Load Releas    | e #:                                                                     |  |  |  |  |
| Email: stephen@royal3 | Binc.com           | Shipper Ref: 514260    | 72                                                                       |  |  |  |  |
| MC #: 944686          |                    | Trailer Type/Size: 53  | ft Van   Dry / Full                                                      |  |  |  |  |
| DOT#: 2828543         |                    | Truck #:               |                                                                          |  |  |  |  |
| Driver Name:          |                    | Trailer#:              |                                                                          |  |  |  |  |
| Temperature:          |                    | PO#: 130202 / / 0087   | 882442 / 0087882442                                                      |  |  |  |  |
| Buy fuel: 0.00        |                    |                        |                                                                          |  |  |  |  |
| Amy Keebaugh          |                    | Reference #: / EC      |                                                                          |  |  |  |  |
| Shipper Information:  |                    |                        |                                                                          |  |  |  |  |
| Name:                 | EXCEL - GMI        | Pickup Date:           | 2/19/2024 10:00 AM - 10:00 AM                                            |  |  |  |  |
| Address:              | 12747 Bluffton Rd  | Appointment Time:      | 10:00 AM - 10:00 AM                                                      |  |  |  |  |
|                       | FT WAYNE, IN 46809 | Pickup Instructions:   | 0065730801, 2094579238, 0087882442 QUARTER END LOAD<br>- MUST PU ON TIME |  |  |  |  |
| Consignee Information | <u>.</u>           |                        |                                                                          |  |  |  |  |
| Name:                 | UPPER LAKE FOODS   | Delivery Date:         | 2/20/2024 10:00 AM - 10:00 AM                                            |  |  |  |  |
| Address:              | 801 Industry Ave   | Appointment Time:      | 10:00 AM - 10:00 AM                                                      |  |  |  |  |
|                       | CLOQUET, MN 55720  | Delivery Instructions: | PO 892780                                                                |  |  |  |  |