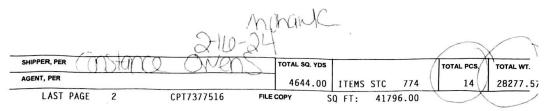

|                                                                                  | ANDING - SHORT FORM                                                     | and calendarias 21th Unitern Darrials Brayn<br>Labb mater came characteristics or tord 7 the<br>Annu on the back frames' as both in the class<br>maps |                                                | 202             | 377516<br>24 02 16<br>58071 | SHIPPER'S<br>NUMBERS<br>TRAILER NO.<br>W94946                               | 7377516<br>SEAL NO.<br>4513195                                                                |
|----------------------------------------------------------------------------------|-------------------------------------------------------------------------|-------------------------------------------------------------------------------------------------------------------------------------------------------|------------------------------------------------|-----------------|-----------------------------|-----------------------------------------------------------------------------|-----------------------------------------------------------------------------------------------|
| 1971: When the ride is dependent on other, dig<br>stapper is to not accounting ( | gen en mpissi is das gesfordy is wing to speed a                        | beckend when if property. The agreed in derive                                                                                                        | ad adaa af da day is taadiy sportlashy dated b |                 | 56071                       | be delivered to the consi<br>consignor, the consignor                       | onditions, if this shipment is to<br>gnee without recourse to the<br>shall sign the following |
| CARRIER<br>TRUC                                                                  | KLOAD                                                                   |                                                                                                                                                       | SLS#: 40<br>STOP:<br>SHIP ID:                  | -PF5<br>74009   |                             | statement:<br>The carrier shall not make o<br>payment of freight and all th | delivery of this shipment without<br>he lawful charges.<br>S.H.S                              |
|                                                                                  | DATE                                                                    | FROM                                                                                                                                                  |                                                |                 |                             | (SIGNATUR                                                                   | E OF CONSIGNOR)                                                                               |
|                                                                                  |                                                                         | 2/16/24 MO                                                                                                                                            | HAWK CARPET                                    | DISTRIBL        | JTION INC                   |                                                                             | eu of stamp, not a part                                                                       |
| CONSIGNED TO                                                                     |                                                                         |                                                                                                                                                       |                                                |                 |                             | of bill of landing appro<br>commerce commission                             | oved by the interstate                                                                        |
| C-100614-<br>KELLYSC<br>4534 S 90                                                | 0009_STORE<br>ARPET<br>TH ST                                            | 9                                                                                                                                                     |                                                |                 |                             | specifications set forth in                                                 | this shipment conform to the<br>the box maker's certificate<br>r requirements of consolidate  |
| OMAHA NE                                                                         | 68127                                                                   |                                                                                                                                                       |                                                |                 |                             | If charges are to be p<br>"To B<br>PREPA                                    | repaid, write or stamp he<br>e Pre-Paid."<br>I D                                              |
| SHIPPING INSTRUCT                                                                |                                                                         |                                                                                                                                                       |                                                | COLLECT O       | N DELIVERY                  |                                                                             | NENT ADDRESS                                                                                  |
| PHONE 40                                                                         | 2-593-7144                                                              |                                                                                                                                                       | COD                                            | REMIT TO        |                             | CARTERSVILL                                                                 | LE WHITE RD<br>E, GA. 30121                                                                   |
| 2/8 RSLD                                                                         | ON GUIDEMW                                                              |                                                                                                                                                       |                                                |                 |                             |                                                                             | ,                                                                                             |
| PALLET #<br>WDTH/LEN                                                             | LOTNUMBER ORD                                                           | L MILL<br>ER # LN#                                                                                                                                    | STYLE BK CO                                    | OR QUANT        | ITY UOM S                   | Q.YD WT.                                                                    |                                                                                               |
| 60586202<br>6°X48                                                                | 231120 315<br>PART#: EBD-4<br>S/M:HOPPY DEV                             | 5237 001<br>45-9 CUST S<br>ELOPMENT -F                                                                                                                | CR705 VT W12<br>TY: VIVIDST<br>MFG#:EBD-44     | 8 19<br>CLRDESC | .00 CT<br>SHIMMERI          | (SF: 1026<br>EBD-445-9                                                      | 694.15<br>.00 )                                                                               |
| 60735283<br>6 X48                                                                | 231120 315<br>PART#: EBD-4<br>S/M:HOPPY DEV<br>ON GUIDEMW<br>ON GUIDEMW | 5237 001<br>45-9 CUST S                                                                                                                               | CR705 VT W12<br>TY: VIVIDST                    | 8<br>CLRDESC    | 00 CT<br>SHIMMERI           | (SF: 1890                                                                   | 278.70<br>.00 )                                                                               |
| 2/8 RSLD                                                                         | ON GUIDEMW                                                              | ELUPMENT -F                                                                                                                                           | mrG#:EBD-44:<br>rrier Inform                   | ation           |                             | 200 445 5                                                                   |                                                                                               |
| HndlngUnit                                                                       | Packages<br>STC                                                         | Ud                                                                                                                                                    |                                                |                 |                             |                                                                             |                                                                                               |
| Qty Type                                                                         | Qty Type                                                                | Sq. Yd.                                                                                                                                               | Sq. Ft.                                        | Weight M        | Comm Descr                  | NMFC#                                                                       | Class                                                                                         |
| 14                                                                               | 774                                                                     | 4644<br>4644                                                                                                                                          | 41796<br>41796                                 | 28278<br>28278  | TILE OR MO<br>** GRAND      | 18260002<br>FOTALS                                                          | 60                                                                                            |