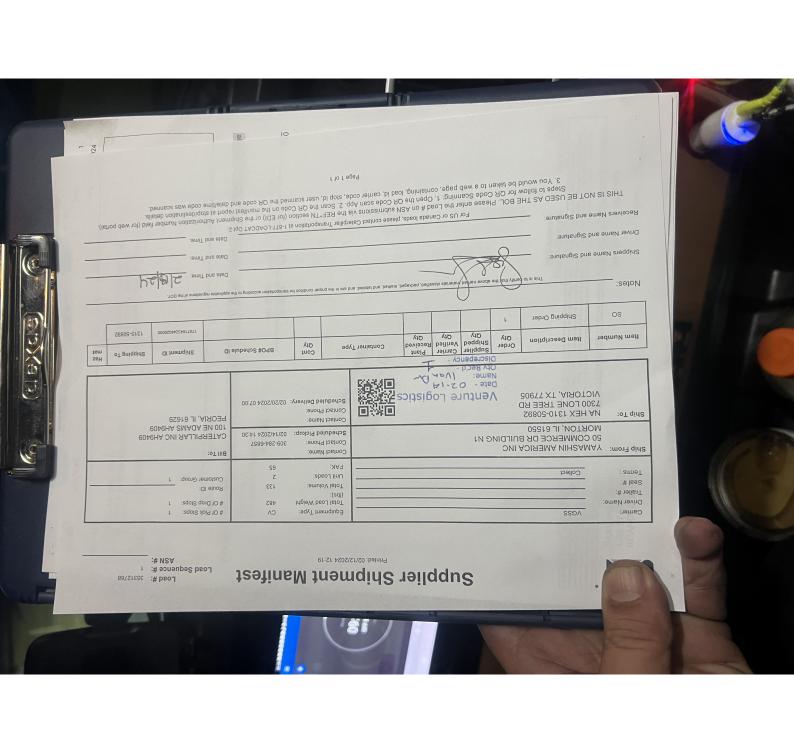

# Supplier Shipment Manifest

Load #: 35312225

Load Sequence #: 1 ASN #:

Printed: 02/12/2024 12:19

| arrier:    | VGSS                                                       | Equipment Type:                                                   | CV               | A Of Days                                                 |
|------------|------------------------------------------------------------|-------------------------------------------------------------------|------------------|-----------------------------------------------------------|
| river Name | e:                                                         | Total Load Weight                                                 | 876              | # Of Drop Store: 4                                        |
| railer#:   |                                                            | (lbs):                                                            |                  |                                                           |
| eal #:     |                                                            | Total Volume:                                                     | 266              | Route ID:                                                 |
| erms :     | Collect                                                    | Unit Loads:                                                       | 9                | Customer Group: 1                                         |
|            |                                                            | FAK:                                                              | 99               |                                                           |
| ip From:   | ilp From: PARSONS COMPANY INC                              | Contact Name:                                                     |                  | BIII To:                                                  |
|            | 1386 STATE RTE 117<br>ROANOKE, IL 61561                    | Contact Phone:<br>Scheduled Pickup:                               | 309-467-9100     | Scheduled Pickup: 02/14/2024 14:00 CATERPILLAR INC AH9409 |
| nip To:    | SEGUIN FACILITY 40-17<br>1815 HOLT WAY<br>SEGUIN, TX 78155 | Contact Name: Contact Phone: Scheduled Delivery: 02/20/2024 06:00 | 02/20/2024 06:00 | PEORIA, IL 61629                                          |

| Haz                         |                                         |                   | ,              |  |
|-----------------------------|-----------------------------------------|-------------------|----------------|--|
| Shipping To                 |                                         | 40-17             |                |  |
| Shipment ID Shipping To mat |                                         | 17075680777150000 |                |  |
| Ol alubadas Moda            | 200000000000000000000000000000000000000 |                   |                |  |
| Cont                        | Qty                                     |                   |                |  |
|                             | Container Type                          |                   |                |  |
| Plant                       | Received                                | fin               |                |  |
| Carrier                     | Shipped Verified Received               | day.              |                |  |
|                             |                                         |                   |                |  |
|                             | Order                                   | and a             | -              |  |
|                             | Or Hem Description                      |                   | Shipping Order |  |
|                             | Mumber                                  | Hem Namor         | So             |  |

|                | Lagad, marked, and labeled, and are in the proper conclusion for transportation according to the applicable regulations of the DOT. |
|----------------|-------------------------------------------------------------------------------------------------------------------------------------|
| ipping Order 1 | ed, energine above named materials classified, pa                                                                                   |
| SO Shipp       | otes:                                                                                                                               |

THIS IS NOT BE USED AS THE BOL. Please enter the Load # on ASN submissions via the REF'TN section (for ED)) or the Shipment Authorization Number field (for web portal). Steps to follow for QR Code Scanning: 1. Open the QR Code scan App. 2. Scan the QR Code on the manifest report at suppleasantation details. Steps to follow for QR Code Scanning: 1. Open the QR code scan App. 2. Scan the QR code on the manifest report at suppleasantation details.

3. You would be taken to a web page, containing, load id, carrier code, stop id, user scanned the QR code and dateltime code was scanned. Receivers Name and Signature: Driver Name and Signature:

Shippers Name and Signature: