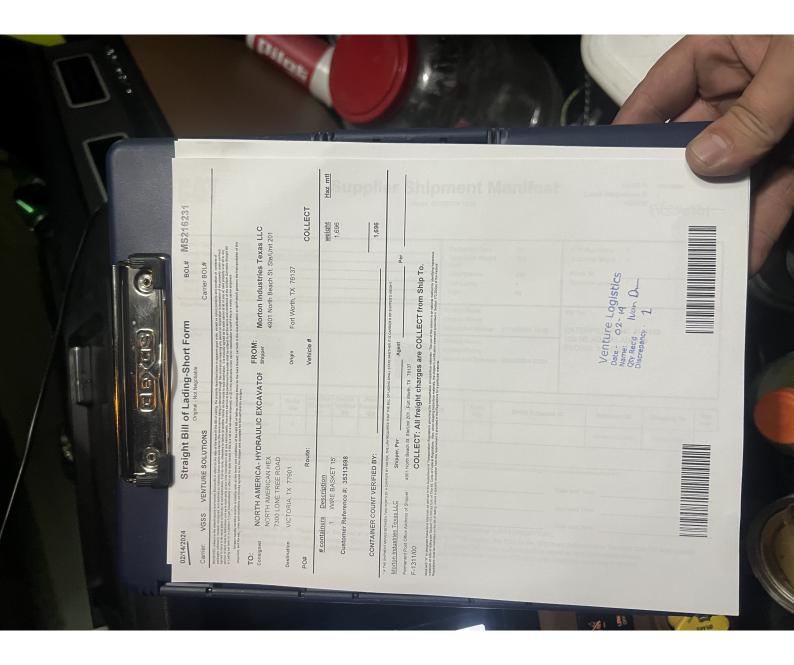

|

MN532934 Straight Bill of Lading-Short Form Carrier BOL# 02/14/2024 VGSS VENTURE LOGISTICS Morton Industries LLC FROM: NORTH AMERICA- HYDRAULIC EXCAVATOF Shipper 70 Commerce Drive TO: Consigned NORTH AMERICAN HEX Morton, IL 61550 7300 LONE TREE ROAD COLLECT VICTORIA, TX 77901 Haz mtl Vehicle # weight 921 PO# 154 # containers Description TOTE-CAT 6 TOTE-CAT 1 TOTE-CAT-KD65 Customer Reference #: 35312778 1,075 CONTAINER COUNT VERIFIED BY: COLLECT: All freight charges are COLLECT from Ship To. 70 Commerce Drive , Morton, IL 61550 Morton Industries LLC F-1311/00 DRIVER COPY Venture Logistics







| Page 1/4/2024                                                                                                                   | 0.00 0.00                                         | Junit:  CC COLLECT  Ges:  CC COLLECT  Ges condition of contents of packages  carrier of the any of a slad package and  carrier of the any of a slad package where the come any  carrier of the any of a slad package where the come any  carrier of the any of a slad package where the come any  carrier of the any of a slad package where the come any  carrier of the any of a slad package where  carrier of the any of a slad package where  carrier of the any of a slad package where  carrier of the any of a slad package where  carrier of the any of a slad package where  carrier of the any of a slad package where  car