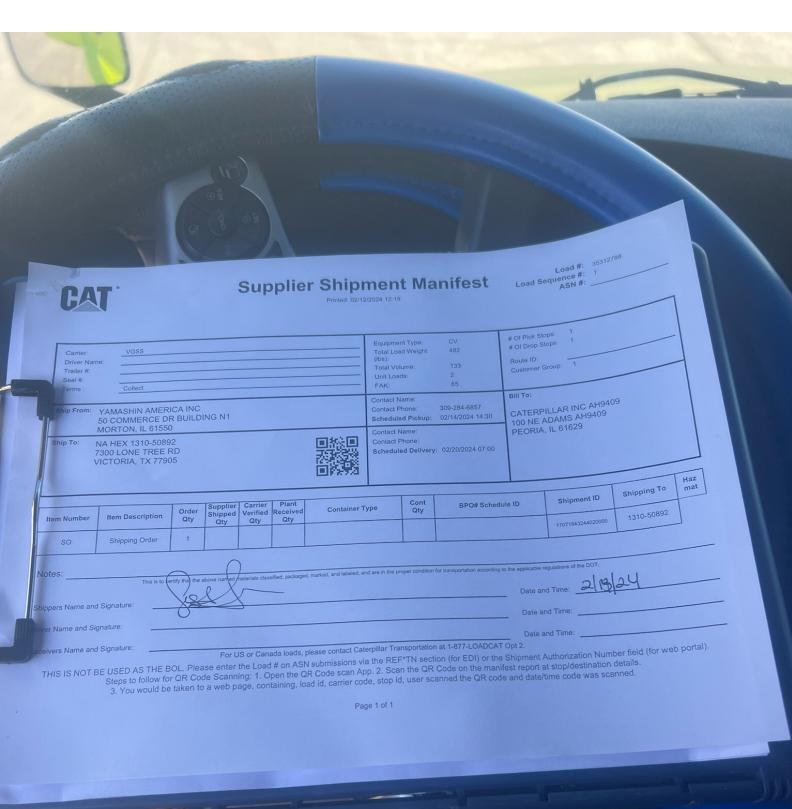

# Supplier Shipment Manifest

Load #: 35312225

Load Sequence #: 1 ASN #:

Printed: 02/12/2024 12:19

| arrier:    | VGSS                                                       | Equipment Type:                                                   | CV               | A Of Days                                                 |
|------------|------------------------------------------------------------|-------------------------------------------------------------------|------------------|-----------------------------------------------------------|
| river Name | e:                                                         | Total Load Weight                                                 | 876              | # Of Drop Store: 4                                        |
| railer#:   |                                                            | (lbs):                                                            |                  |                                                           |
| eal #:     |                                                            | Total Volume:                                                     | 266              | Route ID:                                                 |
| erms :     | Collect                                                    | Unit Loads:                                                       | 9                | Customer Group: 1                                         |
|            |                                                            | FAK:                                                              | 99               |                                                           |
| ip From:   | ilp From: PARSONS COMPANY INC                              | Contact Name:                                                     |                  | BIII To:                                                  |
|            | 1386 STATE RTE 117<br>ROANOKE, IL 61561                    | Contact Phone:<br>Scheduled Pickup:                               | 309-467-9100     | Scheduled Pickup: 02/14/2024 14:00 CATERPILLAR INC AH9409 |
| nip To:    | SEGUIN FACILITY 40-17<br>1815 HOLT WAY<br>SEGUIN, TX 78155 | Contact Name: Contact Phone: Scheduled Delivery: 02/20/2024 06:00 | 02/20/2024 06:00 | PEORIA, IL 61629                                          |

| Haz                         |                                         |                   | ,              |  |
|-----------------------------|-----------------------------------------|-------------------|----------------|--|
| Shipping To                 |                                         | 40-17             |                |  |
| Shipment ID Shipping To mat |                                         | 17075680777150000 |                |  |
| Ol alubadas Moda            | 200000000000000000000000000000000000000 |                   |                |  |
| Cont                        | Qty                                     |                   |                |  |
|                             | Container Type                          |                   |                |  |
| Plant                       | Received                                | fin               |                |  |
| Carrier                     | Shipped Verified Received               | day.              |                |  |
|                             |                                         |                   |                |  |
|                             | Order                                   | and a             | -              |  |
|                             | Or Hem Description                      |                   | Shipping Order |  |
|                             | Mumber                                  | Hem Namor         | So             |  |

|                | Lagad, marked, and labeled, and are in the proper conclusion for transportation according to the applicable regulations of the DOT. |
|----------------|-------------------------------------------------------------------------------------------------------------------------------------|
| ipping Order 1 | ed, energine above named materials classified, pa                                                                                   |
| SO Shipp       | otes:                                                                                                                               |

THIS IS NOT BE USED AS THE BOL. Please enter the Load # on ASN submissions via the REF'TN section (for ED)) or the Shipment Authorization Number field (for web portal). Steps to follow for QR Code Scanning: 1. Open the QR Code scan App. 2. Scan the QR Code on the manifest report at suppleasantation details. Steps to follow for QR Code Scanning: 1. Open the QR code scan App. 2. Scan the QR code on the manifest report at suppleasantation details.

3. You would be taken to a web page, containing, load id, carrier code, stop id, user scanned the QR code and dateltime code was scanned. Receivers Name and Signature: Driver Name and Signature:

Shippers Name and Signature:

Date and Time:

Date and Time: Date and Time:

Carrier

VENTURE

Bill of Lading

Shipper No: 180239

Date 2/14/2024

Page 1