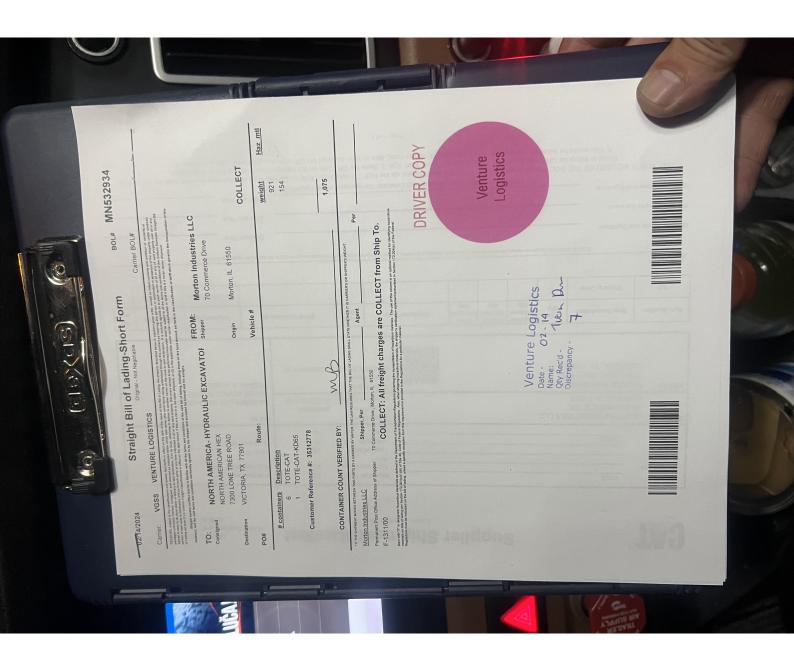

MN532934 Straight Bill of Lading-Short Form Carrier BOL# 02/14/2024 VGSS VENTURE LOGISTICS Morton Industries LLC FROM: NORTH AMERICA- HYDRAULIC EXCAVATOF Shipper 70 Commerce Drive TO: Consigned NORTH AMERICAN HEX Morton, IL 61550 7300 LONE TREE ROAD COLLECT VICTORIA, TX 77901 Haz mtl Vehicle # weight 921 PO# 154 # containers Description TOTE-CAT 6 TOTE-CAT 1 TOTE-CAT-KD65 Customer Reference #: 35312778 1,075 CONTAINER COUNT VERIFIED BY: COLLECT: All freight charges are COLLECT from Ship To. 70 Commerce Drive , Morton, IL 61550 Morton Industries LLC F-1311/00 DRIVER COPY Venture Logistics