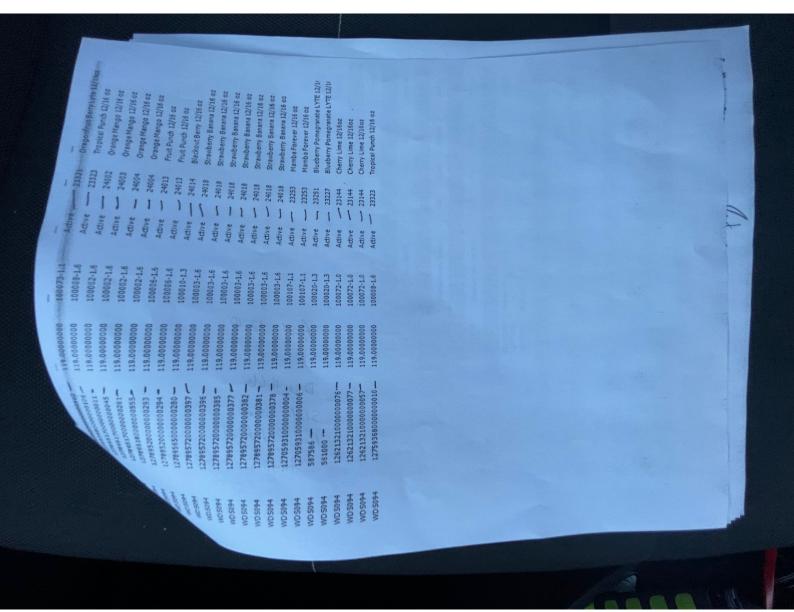

|     |                                                                                                                                                                                                 |                  |                            |  |





| of 2                                  |                                           |                   |                                                       |                                                                                                     |                                   | :port run on:           | Report run on: 2/13/2024 3-30-24 by | MO AC-06-1           |
|---------------------------------------|-------------------------------------------|-------------------|-------------------------------------------------------|-----------------------------------------------------------------------------------------------------|-----------------------------------|-------------------------|-------------------------------------|----------------------|
|