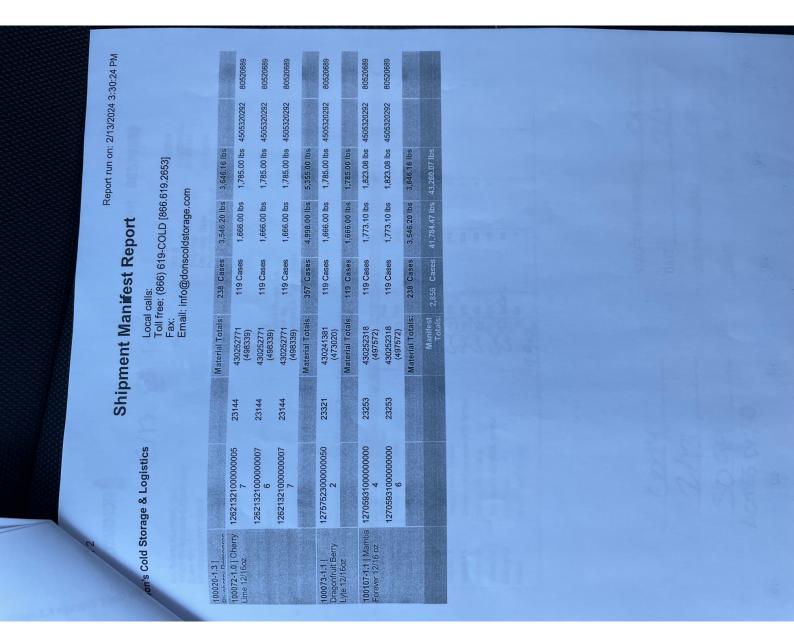

|     |                                                                                                                                                                                                 |                  |                            |  |





| of 2                                  |                                           |                   |                                                       |                                                                                                     |                                   | :port run on:           | Report run on: 2/13/2024 3-30-24 by | MO AC-06-1           |
|---------------------------------------|-------------------------------------------|-------------------|-------------------------------------------------------|-----------------------------------------------------------------------------------------------------|-----------------------------------|-------------------------|-------------------------------------|----------------------|
|