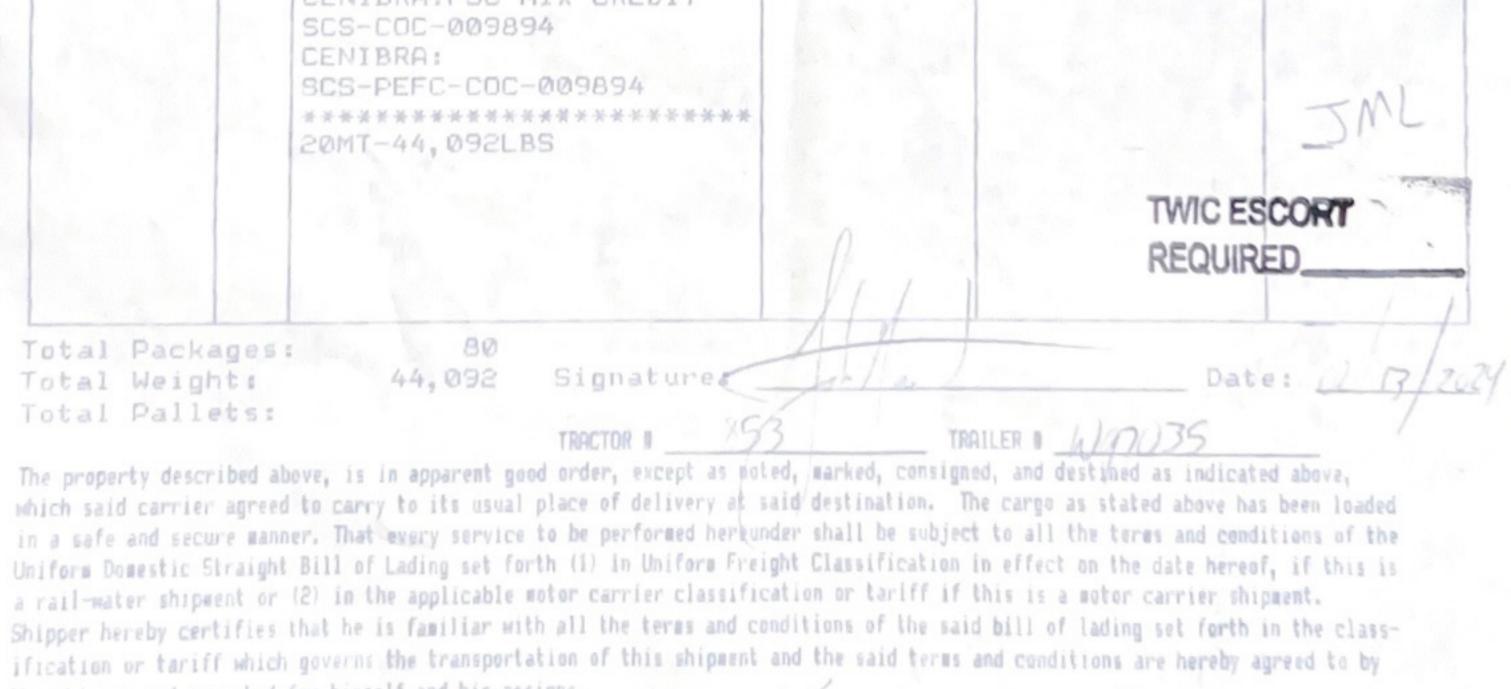

## RUKERT TERMINALS CORPORATION

BALTIMORE, MARYLAND

24/02/13 11:11

| CNBRA001) 1209<br>WILM |                                                   | IBRA INC<br>9 ORANGE STREET<br>MINGTON,<br>CASTLE DE 19801                                                                     | SHIP ТО  | : NEENAH INC<br>c/o NEENAH P<br>501 EAST MUN<br>MUNISING, MI | ISING AVE                         |           |
|------------------------|---------------------------------------------------|--------------------------------------------------------------------------------------------------------------------------------|----------|--------------------------------------------------------------|-----------------------------------|-----------|
| HIPPER:                | 120<br>WIL                                        | IBRA INC<br>9 ORANGE STREET<br>MINGTON,<br>CASTLE DE 19801                                                                     | 4        |                                                              | ELIVERY INSTRUC<br>ITRISTAN COTEY |           |
| B/L0                   | DATE                                              | CUST REF                                                                                                                       | SHIP VI  | A                                                            | ROUTE                             | CAR NO    |
| 457645 24              | /02/13                                            | 13 333496308LINE28 CORP TRAFF./BRZ CJ                                                                                          |          |                                                              |                                   |           |
|                        |                                                   | BILL O                                                                                                                         | F LADING | PREPAID                                                      | BY SHIPPER                        |           |
| ΩΤΥ                    | HAZ                                               | DESCRIPTION                                                                                                                    |          | WEIGHT                                                       | ITEM CODE                         | REFERENCE |
| 80                     | 2<br>SA<br>AL<br>RE<br>RE<br>SC<br>SC<br>SC<br>SC | EACHED EUCALYPTUS<br>BLACK STRIPE/551#<br>GA EXPLORER<br>TERIAL TO BE COVE<br>L TIMES.<br>************************************ | RED AT   | 44,092                                                       | BLEACHED PULP                     | JML       |
|                        | gest                                              |                                                                                                                                |          | 1,                                                           | TWIC E<br>REQUI                   | RED       |

The property described above, is in apparent good order, except as noted, marked, consigned, and destined as indicated above, which said carrier agreed to carry to its usual place of delivery at said destination. The cargo as stated above has been loaded in a safe and secure manner. That every service to be performed hereunder shall be subject to all the terms and conditions of the Uniform Ducestic Straight Bill of Lading set forth (1) in Uniform Freight Classification in effect on the date hereof, if this is a rait-mater shipment or (2) in the applicable motor carrier classification or tariff if this is a mater carrier shipment. Shipper hereby certifies that he is familiar with all the terms and conditions of the said bill of lading set forth in the classification or tariff which governs the transportation of this chipment and the said terms and conditions are hereby agreed to by the shipper and accepted for himself and his assigns.