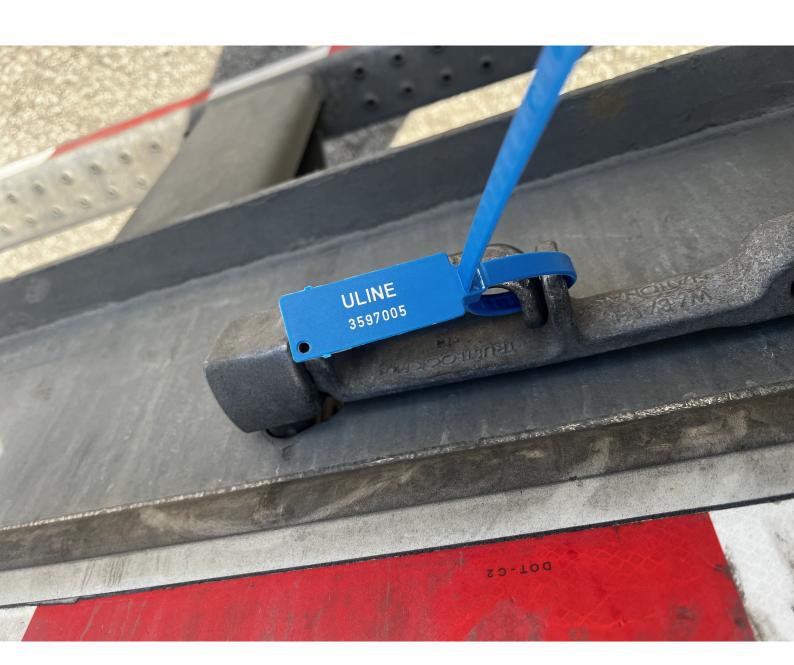

(Mail address of consignee - For purpose of notification only)

On Collect on Delivery Shipments, the letters

C.O.D must appear before consignee/s name Trailer N° 25335 Pro N°: PRO TRANS INTERNATIONAL Seal N°: 3597005 **Delivering Carrier:** Gross Wt. Delivery **Final Destination** Cont.Qty 1,899.09 LB 1 1245582752 22,598.09 LB 26 1245582753 Total Containers: 27 Notes: 21,268.74 LB Net Weight: 3.228.45 LB Tare Weight: Gross Weight: 24,497.19 LB One Package RE Shipping Documents attached to Accompany Freight Bill "SHIPPER LOAD AND/OR CONSIGNEE UNLOAD" Subject to section 7 of Conditions of applicable bill of lading, if the shipment is to be delivered to the consignee without recourse on the consignor, the consignee shall sign the following statement: the carrier shall not make delivery of this shipment without payment of freight and all other lawful charges. Per Robert Bosch LLC If charges are to be prepaid, write or stamp here, "To be Prepaid". Charges Advanced Agent or Cashier Received \$ to apply in prepayment of the charges (The signature here acknowledges Collect on the property described hereon. only the amount pre-paid) Shipper's imprint in lieu of stamp if the shipment moves between two ports by carrier by water, the law requires that the bill of lading shall state whether it is carrier's or shipper's weight NOTE where the rate is dependent on value, shippers are required to state specifically in writing the agreed or declared value of the property The agreed or declared value of the property is hereby specifically state by the shipper to be no exceeding.