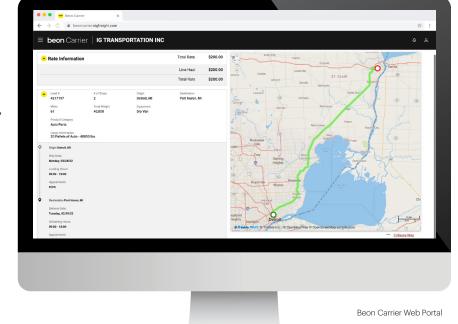

# **beon** Carrier

Beon Carrier gives you visibility and control of your business. Take advantage of enhanced load board features, rate visibility, bid and book options, real-time 1 Day and 2 Day payments and document management - all in one place!

#### Find Loads Hassle-free

Leverage lane preferences in Beon Carrier to receive optimized load options. With expanded equipment availabilities, carriers have access to a wide range of load preference selections.

#### **Submit Bids & Book Loads**

With Beon Carrier, you can view all relevant load details, such as loading hours, appointment times and weight information. Then, submit a bid on the load you want and book it with a single click.

#### **Easy Tender Acceptance**

Beon Carrier makes it simple to manage your available tenders. Easily accept or decline freight tenders with the click of a button. For shipments specifically matched for you, simply accept, decline or submit a counteroffer from the tender section within Beon Carrier.

#### **Get Paid Fast**

Get paid faster with Beon Carrier – use our 1 Day and 2 Day Payment options that deposit cash directly into your checking account. Access load payment status and receive 24/7 support for any payment inquires.

#### **Manage Documents with Ease**

Easily manage loads within Beon Carrier by uploading a picture of shipment documents. With this feature, your shipments and accessorials will be processed quickly.