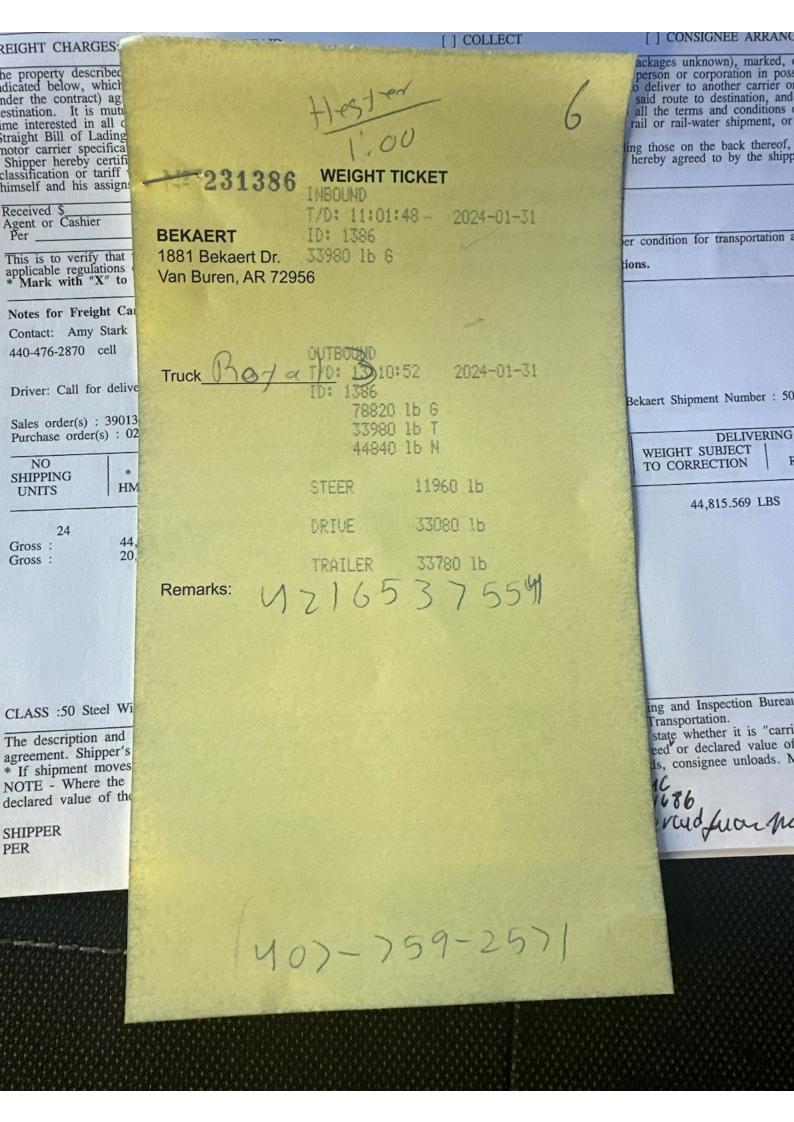

| ACCEPTED: |  |
|-----------|--|
|           |  |
| PRINT     |  |
| NAME:     |  |
| DATE:     |  |

| not make deliver                                                                               | y of the shipment without payrr                                                                                                                                                                                                                                                                                     |                                                                                                                                                                                                                                                                            |                                                                                                                                                                                                                                                                                                                                                                                                                                                                                                           |
|------------------------------------------------------------------------------------------------|---------------------------------------------------------------------------------------------------------------------------------------------------------------------------------------------------------------------------------------------------------------------------------------------------------------------|----------------------------------------------------------------------------------------------------------------------------------------------------------------------------------------------------------------------------------------------------------------------------|-----------------------------------------------------------------------------------------------------------------------------------------------------------------------------------------------------------------------------------------------------------------------------------------------------------------------------------------------------------------------------------------------------------------------------------------------------------------------------------------------------------|
|                                                                                                | OR PREDAIN                                                                                                                                                                                                                                                                                                          | [ ] COLLECT                                                                                                                                                                                                                                                                | [ ] CONSIGNEE ARRANGED                                                                                                                                                                                                                                                                                                                                                                                                                                                                                    |
| which said carried agrees to carried is mutually agreed in all or any of soft Lading set forth | apparent good order, except as er (the word carrier being under by to its usual place of delivery d, as to each carrier of all or as said property, that every service (1) in Uniform Freight Classificatiff if this is a motor carrier ship is familiar with all the terms an erns the transportation of this ship | at said destination, if on its route, or ny of said property over all or any of to be performed hereunder shall be said in effect on the date hereof, if oment.  Indicate the said terms and conditions of the said terms and conditions of the said terms and conditions. | ntents of packages unknown), marked, consigned and destined aning any person or corporation in possession of the property otherwise to deliver to another carrier on the route to said portion of said route to destination, and as to each party at an subject to all the terms and conditions of the Uniform Domest this is a rail or rail-water shipment, or (2) in the applicable g, including those on the back thereof, set forth in the finns are hereby agreed to by the shipper and accepted for |
| ishier                                                                                         |                                                                                                                                                                                                                                                                                                                     | the charges on the property described<br>wledges only the amount prepaid).                                                                                                                                                                                                 | hereon.                                                                                                                                                                                                                                                                                                                                                                                                                                                                                                   |
| namilations of the It                                                                          | w material are property classified,                                                                                                                                                                                                                                                                                 |                                                                                                                                                                                                                                                                            | in proper condition for transportation according to the Regulations.                                                                                                                                                                                                                                                                                                                                                                                                                                      |
| Freight Carrier:<br>Amy Stark<br>870 cell                                                      |                                                                                                                                                                                                                                                                                                                     |                                                                                                                                                                                                                                                                            |                                                                                                                                                                                                                                                                                                                                                                                                                                                                                                           |
| Call for delivery app<br>der(s): 3901337419<br>e order(s): 024999                              |                                                                                                                                                                                                                                                                                                                     |                                                                                                                                                                                                                                                                            | Bekaert Shipment Number: 5011901643                                                                                                                                                                                                                                                                                                                                                                                                                                                                       |
| ING * HM                                                                                       | DESCRIPTION                                                                                                                                                                                                                                                                                                         |                                                                                                                                                                                                                                                                            | DELIVERING CARRIER WEIGHT SUBJECT   TO CORRECTION   RATE   CHARGES                                                                                                                                                                                                                                                                                                                                                                                                                                        |
| 20,328.                                                                                        | CHE318-08432-P .125" GALV W<br>569 LBS Net: 43,86<br>.000 KG Net: 19,89                                                                                                                                                                                                                                             | /IRE<br>53.172 LBS<br>96.000 KG                                                                                                                                                                                                                                            | 44,815.569 LBS                                                                                                                                                                                                                                                                                                                                                                                                                                                                                            |
| CLASS 50 Stock Wire The description and a grossen support a 11 shapes support                  | occupit indicated on this bill of lading a supprint in lice of stamp; not a page of                                                                                                                                                                                                                                 | are correct. Subject to verification by the Wester the law requires that the bill of lading approved by the Department the required to state specifically in writing by the better the law requires that the bill of lading so                                             | d4,815.569 LBS  righing and Inspection Bureau having jurisdiction, according of Transportation.  all state whether it is "carrier's or shipper's weight" agreed or declared value of the property. The agreed or loads, consignee unloads. Material to arrive dry.  Heread functional DATE 1/31/24                                                                                                                                                                                                        |