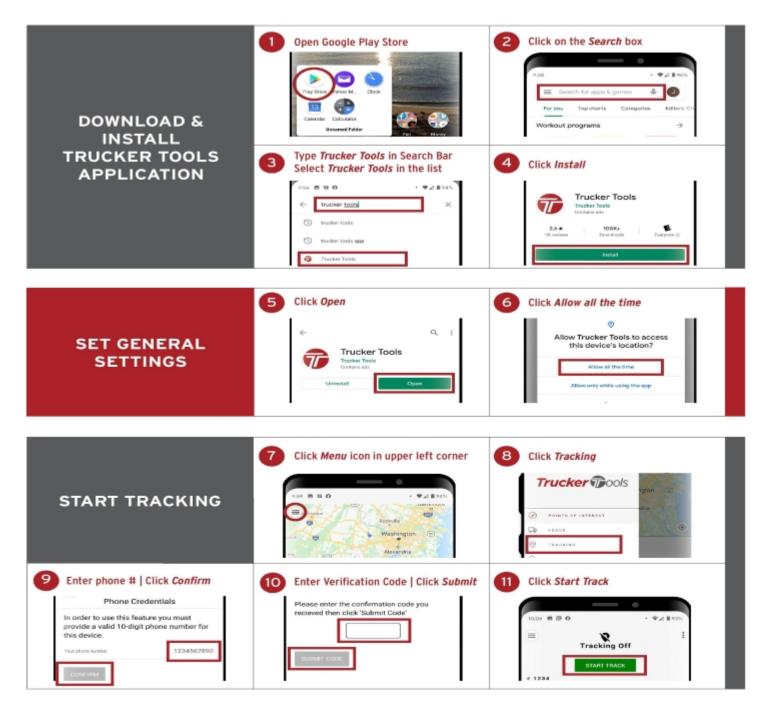

\* This rate agreement is for the full legal capacity of your truck.

\* Trucker Tools or Macro Point Tracking is required on this shipment. Failure to provide tracking updates to Bay and Bay from start to finish on this shipment using Trucker Tools or Macro Point will result in a \$100.00 deduction.

Drop: TIDEWATER DIRECT 300 TIDEWATER DRIVE CENTREVILLE, MD 21617 410-758-1500

PO #: 209505DG

Note: 0800-1400 M-F BY APPT EMAIL FOR APPTS

Delivery Appointment 02/01/24 09:00

SET LOCATION

SETTINGS

How to Download the Trucker Tools App & Start Tracking

| DOWNLOAD & OPEN<br>TRUCKER TOOLS<br>APPLICATION | <ul> <li>Open App Store</li> <li>Open App Store<th><image/></th></li></ul> | <image/>                                                                                                                                                                                                                                                                                                                                                                                                                                                                                                                                                                                                                                                                                                                                                                                                                                                                                                                                                                                                                                                                                                                                                                                                                                                                                                                                                                                                                                                                                                                                                                                                                                                                                                                                                                                                                                                                                                                                                                                                                                                                                                                                         |
|-------------------------------------------------|----------------------------------------------------------------------------------------------------------------------------------------------------------------------------------------------------------------------------------------------------------------------------------------------------------------------------------------------------------------------------------------------------------------------------------------------------------------------------------------------------------------------------------------------------------------------------------------------------------------------------------------------------------------------------------------------------------------------------------------------------------------------------------------------------------------------------------------------------------------------------------------------------------------------------------------------------------------------------------------------------------------------------------------------------------------------------------------------------------------------------------------------------------------------------------------------------------------------------------------------------------------------------------------------------------------------------------------------------------------------------------------------------------------------------------------------------------------------------------------------------------------------------------------------------------------------------------------------------------------------------------------------------------------------------------------------------------------------------------------------------------------------------------------------------------------------------------------------------|--------------------------------------------------------------------------------------------------------------------------------------------------------------------------------------------------------------------------------------------------------------------------------------------------------------------------------------------------------------------------------------------------------------------------------------------------------------------------------------------------------------------------------------------------------------------------------------------------------------------------------------------------------------------------------------------------------------------------------------------------------------------------------------------------------------------------------------------------------------------------------------------------------------------------------------------------------------------------------------------------------------------------------------------------------------------------------------------------------------------------------------------------------------------------------------------------------------------------------------------------------------------------------------------------------------------------------------------------------------------------------------------------------------------------------------------------------------------------------------------------------------------------------------------------------------------------------------------------------------------------------------------------------------------------------------------------------------------------------------------------------------------------------------------------------------------------------------------------------------------------------------------------------------------------------------------------------------------------------------------------------------------------------------------------------------------------------------------------------------------------------------------------|
| SET GENERAL<br>SETTINGS                         | 5 Click Allow<br>Where to?<br>Tracker Tools" Would Like to<br>Scholarder are you houtifications<br>to configure 16 settings.<br>The Mar 31<br>0: 16 set                                                                                                                                                                                                                                                                                                                                                                                                                                                                                                                                                                                                                                                                                                                                                                                                                                                                                                                                                                                                                                                                                                                                                                                                                                                                                                                                                                                                                                                                                                                                                                                                                                                                                            | 6 Click Allow While Using App<br>Allow "Trucker Tools" to<br>access your location?<br>Tools Tools and your location to<br>the operation of the operation to<br>the operation of the operation to<br>the operation of the operation of the operation of the<br>beauty of the operation of the operation of the operation of the<br>beauty of the operation of the operation of the operation of the<br>beauty of the operation o |
| START TRACKING                                  | Click Menu icon in upper left corner                                                                                                                                                                                                                                                                                                                                                                                                                                                                                                                                                                                                                                                                                                                                                                                                                                                                                                                                                                                                                                                                                                                                                                                                                                                                                                                                                                                                                                                                                                                                                                                                                                                                                                                                                                                                               | 8 Click Tracking                                                                                                                                                                                                                                                                                                                                                                                                                                                                                                                                                                                                                                                                                                                                                                                                                                                                                                                                                                                                                                                                                                                                                                                                                                                                                                                                                                                                                                                                                                                                                                                                                                                                                                                                                                                                                                                                                                                                                                                                                                                                                                                                 |
| 9 Enter phone #   Click Confirm                 | 10 Enter Verification Code   Click Submit<br>Please enter the confirmation code you<br>recieved then click "Submit Code"<br>                                                                                                                                                                                                                                                                                                                                                                                                                                                                                                                                                                                                                                                                                                                                                                                                                                                                                                                                                                                                                                                                                                                                                                                                                                                                                                                                                                                                                                                                                                                                                                                                                                                                                                                       | 11 Click Start Track                                                                                                                                                                                                                                                                                                                                                                                                                                                                                                                                                                                                                                                                                                                                                                                                                                                                                                                                                                                                                                                                                                                                                                                                                                                                                                                                                                                                                                                                                                                                                                                                                                                                                                                                                                                                                                                                                                                                                                                                                                                                                                                             |

12 Once you leave the app, you'll be prompted to update location settings. Click *Change to Always Allow*. You can also change this in your phone settings.

How to Download the Trucker Tools App & Start Tracking