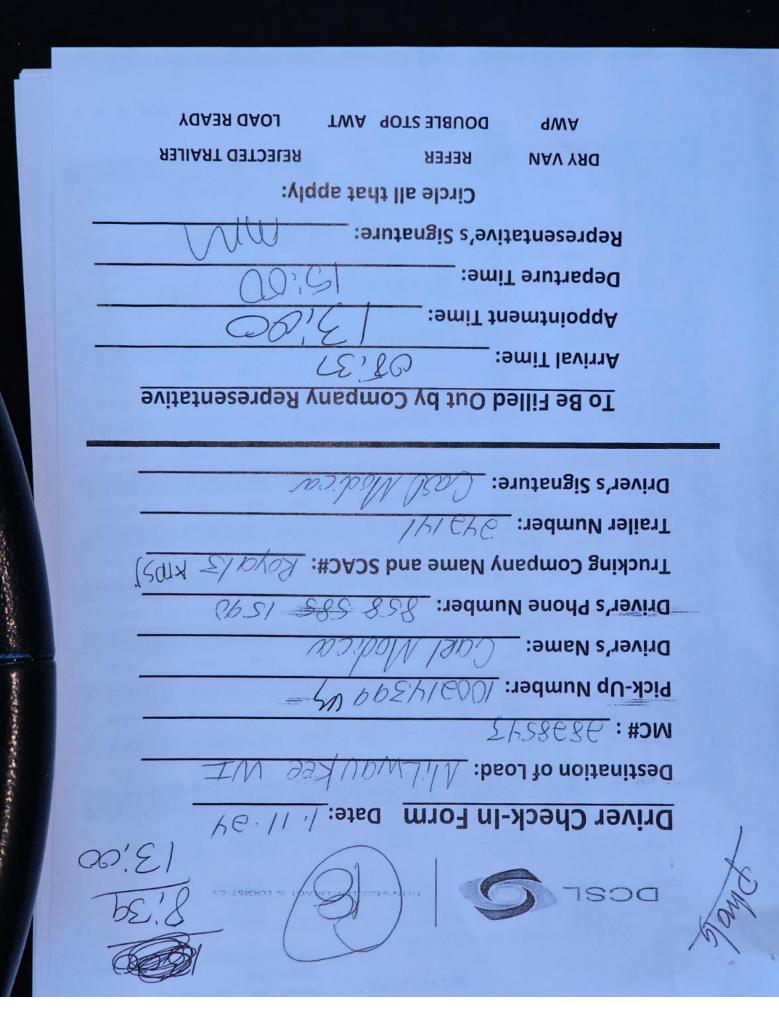

**Rate Confirmation** 

Don's Cold Storage & Transportation, LLC Outbound Trailer Inspection Sheet YOXA13 Date: Dock Door: Truck Name: Fulfillment # 1007M399 Trailer Number \_ 747/4 1788100 BOG NO YES Floor Clean and Safe Walls Free from Holes Free From Odors Roof Free from Holes Door Seals in Good Condition Washed and Sanitized Free From Pest Activity **Inspection Pass?** Verified By: Inspected By: Notes: PALLET COUNT: 24 VOIDFILLERS: AIRBAGS: