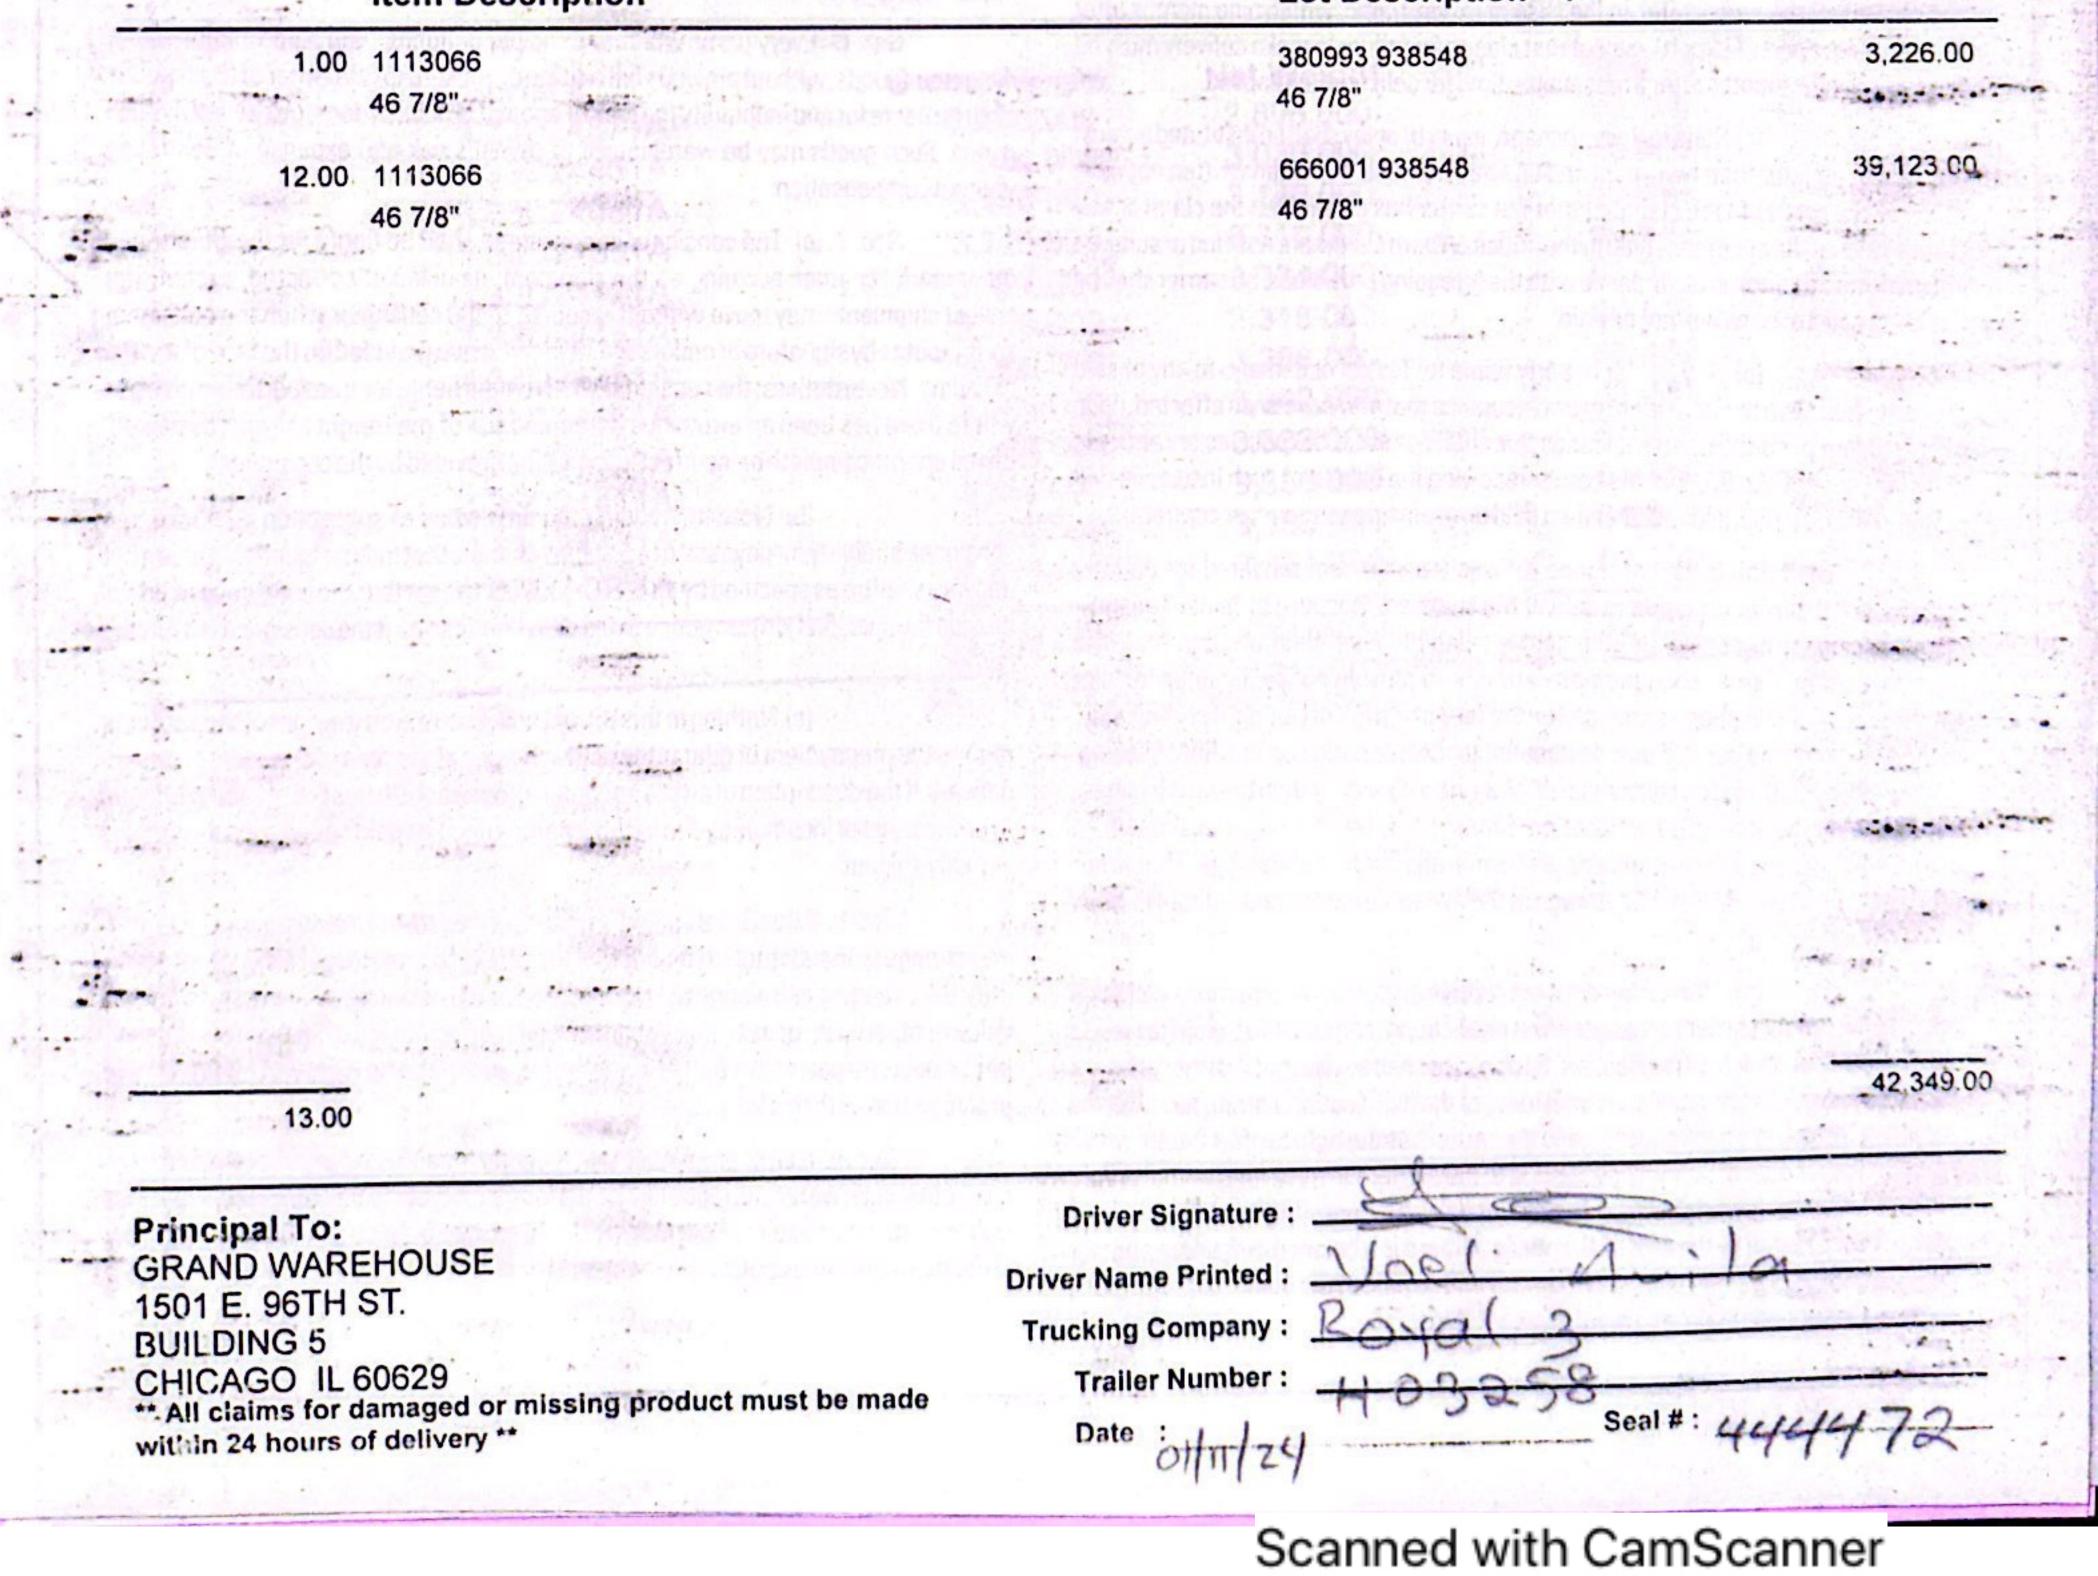

.13.00

| 1.00 1113066<br>46 7/8" 46 7/8" 380993 938548 | Actual | Item<br>Item Description                                                                                        | Lot<br>Lot Description - 1                                                                                      | Gross Weight |
|-----------------------------------------------|--------|-----------------------------------------------------------------------------------------------------------------|-----------------------------------------------------------------------------------------------------------------|--------------|
| 12.00 1113066<br>46 7/8" 46 7/8"              | 1.00   | 1113066                                                                                                         | AND THE PARTY AND THE TOTAL CONTRACT OF A DAY OF A DAY OF A DAY.                                                | 3,226.00     |
|                                               |        | 46 7/8"                                                                                                         | the second se | 39,123.00    |
|                                               |        | the second product of the second of the second s |                                                                                                                 |              |
|                                               |        |                                                                                                                 |                                                                                                                 |              |
|                                               |        |                                                                                                                 |                                                                                                                 |              |
|                                               |        |                                                                                                                 |                                                                                                                 |              |
|                                               |        |                                                                                                                 |                                                                                                                 |              |
|                                               |        |                                                                                                                 |                                                                                                                 |              |

 Principal To:
 GRAND WAREHOUSE

 1501 E. 96TH ST.
 Driver Signature :

 BUILDING 5
 Driver Name Printed :

 \*\* All claims for damaged or missing product must be made within 24 hours of delivery \*\*
 Driver Signature :