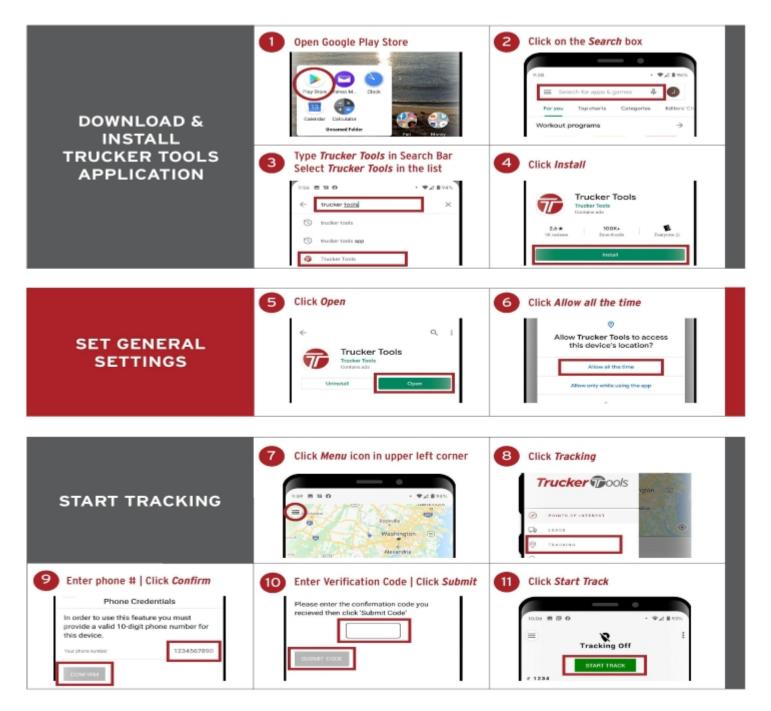

SETTINGS

How to Download the Trucker Tools App & Start Tracking

| DOWNLOAD & OPEN<br>TRUCKER TOOLS<br>APPLICATION | <ul> <li>Open App Store</li> <li>Open App Store<th><image/></th></li></ul> | <image/>                                                                                                                                                                                                                                                                                                                                                                                                                                                                                                                                                                                                                                                                                                                                                                                                                                                                                                                                                                                                                                                                                                                                                                                                                                                                                                                                                                                                                                                                                                                                                                                                                                                                                                                                                                                                                                                                                                                                                                                                                                                                                                                                         |
|-------------------------------------------------|----------------------------------------------------------------------------------------------------------------------------------------------------------------------------------------------------------------------------------------------------------------------------------------------------------------------------------------------------------------------------------------------------------------------------------------------------------------------------------------------------------------------------------------------------------------------------------------------------------------------------------------------------------------------------------------------------------------------------------------------------------------------------------------------------------------------------------------------------------------------------------------------------------------------------------------------------------------------------------------------------------------------------------------------------------------------------------------------------------------------------------------------------------------------------------------------------------------------------------------------------------------------------------------------------------------------------------------------------------------------------------------------------------------------------------------------------------------------------------------------------------------------------------------------------------------------------------------------------------------------------------------------------------------------------------------------------------------------------------------------------------------------------------------------------------------------------------------------------|--------------------------------------------------------------------------------------------------------------------------------------------------------------------------------------------------------------------------------------------------------------------------------------------------------------------------------------------------------------------------------------------------------------------------------------------------------------------------------------------------------------------------------------------------------------------------------------------------------------------------------------------------------------------------------------------------------------------------------------------------------------------------------------------------------------------------------------------------------------------------------------------------------------------------------------------------------------------------------------------------------------------------------------------------------------------------------------------------------------------------------------------------------------------------------------------------------------------------------------------------------------------------------------------------------------------------------------------------------------------------------------------------------------------------------------------------------------------------------------------------------------------------------------------------------------------------------------------------------------------------------------------------------------------------------------------------------------------------------------------------------------------------------------------------------------------------------------------------------------------------------------------------------------------------------------------------------------------------------------------------------------------------------------------------------------------------------------------------------------------------------------------------|
| SET GENERAL<br>SETTINGS                         | 5 Click Allow<br>Where to?<br>Tracker Tools" Would Like to<br>Scholarder are you houtifications<br>to configure 16 settings.<br>The Mar 31<br>0: 16 set                                                                                                                                                                                                                                                                                                                                                                                                                                                                                                                                                                                                                                                                                                                                                                                                                                                                                                                                                                                                                                                                                                                                                                                                                                                                                                                                                                                                                                                                                                                                                                                                                                                                                            | 6 Click Allow While Using App<br>Allow "Trucker Tools" to<br>access your location?<br>Tools Tools and your location to<br>the operation of the operation to<br>the operation of the operation to<br>the operation of the operation of the operation of the<br>beauty of the operation of the operation of the operation of the<br>beauty of the operation of the operation of the operation of the<br>beauty of the operation o |
| START TRACKING                                  | Click Menu icon in upper left corner                                                                                                                                                                                                                                                                                                                                                                                                                                                                                                                                                                                                                                                                                                                                                                                                                                                                                                                                                                                                                                                                                                                                                                                                                                                                                                                                                                                                                                                                                                                                                                                                                                                                                                                                                                                                               | 8 Click Tracking                                                                                                                                                                                                                                                                                                                                                                                                                                                                                                                                                                                                                                                                                                                                                                                                                                                                                                                                                                                                                                                                                                                                                                                                                                                                                                                                                                                                                                                                                                                                                                                                                                                                                                                                                                                                                                                                                                                                                                                                                                                                                                                                 |
| 9 Enter phone #   Click Confirm                 | 10 Enter Verification Code   Click Submit<br>Please enter the confirmation code you<br>recieved then click "Submit Code"<br>                                                                                                                                                                                                                                                                                                                                                                                                                                                                                                                                                                                                                                                                                                                                                                                                                                                                                                                                                                                                                                                                                                                                                                                                                                                                                                                                                                                                                                                                                                                                                                                                                                                                                                                       | 11 Click Start Track                                                                                                                                                                                                                                                                                                                                                                                                                                                                                                                                                                                                                                                                                                                                                                                                                                                                                                                                                                                                                                                                                                                                                                                                                                                                                                                                                                                                                                                                                                                                                                                                                                                                                                                                                                                                                                                                                                                                                                                                                                                                                                                             |

12 Once you leave the app, you'll be prompted to update location settings. Click *Change to Always Allow*. You can also change this in your phone settings.

How to Download the Trucker Tools App & Start Tracking