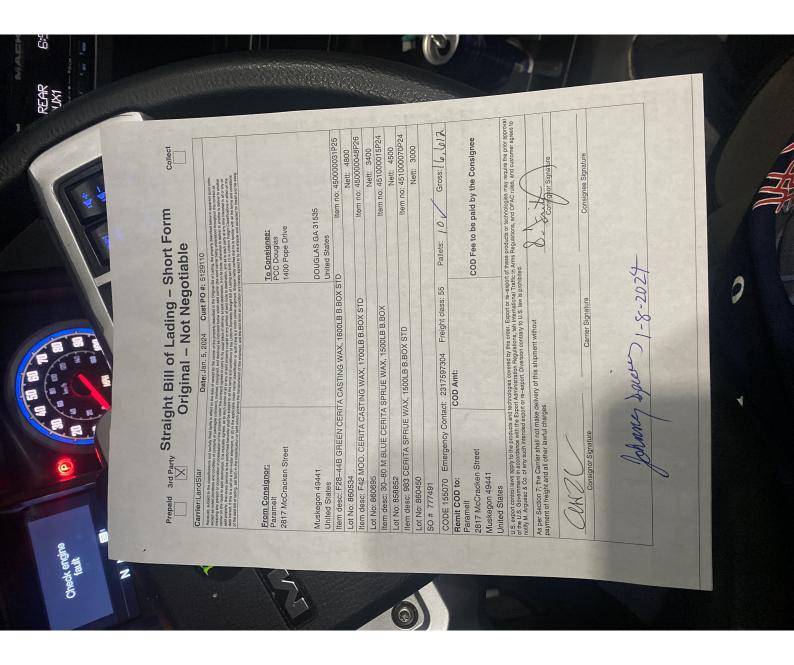

### LANDSTAR LOAD CONFIRMATION

FB #: 7292822

**EFFECTIVE DATE:** 1/5/2024 **EQUIPMENT:** 

**CARRIER:** 

BR7

COMMODITY:

**53VN** WAX

38000

1/5/2024 10:00 - 1/5/2024 13:00

MUSKEGON, MI 49441-3420

**CONTACT:** 

NAME/ADDRESS:

PARAMELT 2817 MCCRACKEN ST

PHONE:

(231) 759-7304

**DIRECTIONS:** 

SPECIFIC INSTRUCTIONS: PO#: MUSKEGON 1/5 Pickup#: PCC - DOUGLAS Instructions: ALL LOADS ARE EXCLUSIVE USE NO EXCEPTIONS FAILURE TO COMPLY WILL RESULT IN MONETARY PENALTIES THE DRIVER / CARRIER IS RESPONSIBLE FOR SECURING THE LOAD. TEAM DRIVERS ARE REQUIRED MACROPOINT TRACKING IS REQUIRED A \$200 FEE

WILL BE CHARGED IF THE MACROPOINT TRACKING IS NOT TURNED ON. THE DRIVER / CARRIER IS

RESPONSIBLE FOR SECURING THE LOAD.

**DELIVERY DATE:** 

1/8/2024 06:00 - 1/8/2024 06:00

CONTACT:

NAME/ADDRESS:

PCC AIRFOILS LLC, 1515 POPE DR,