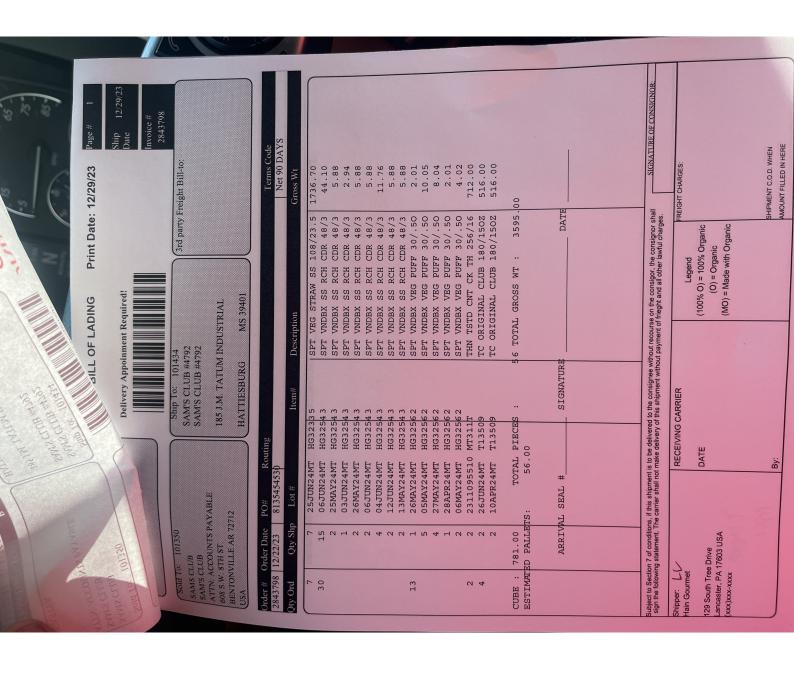

STOP DETAILS

Pickup Shipper

Lancaster, PA MOUNTVILLE DISTRIBUTION 5835.03 lbs

12/29 @ 16:00 129 S Tree Dr Lancaster, PA 17603

Pickup Number(s)

Reference Number(s)

Appt# 8351177 Reference Number(s) Pieces
HAIN740640 56

2843798

Delivery Receiver

Hattiesburg, MS SAM S CLUB #4792 5835.03 lbs

01/02 @ 11:00 185 J M Tatum Industrial Dr Hattiesburg, MS 39401 56

Delivery Number(s)

82829108

Reference Number(s)

Pieces

HAIN740640 56