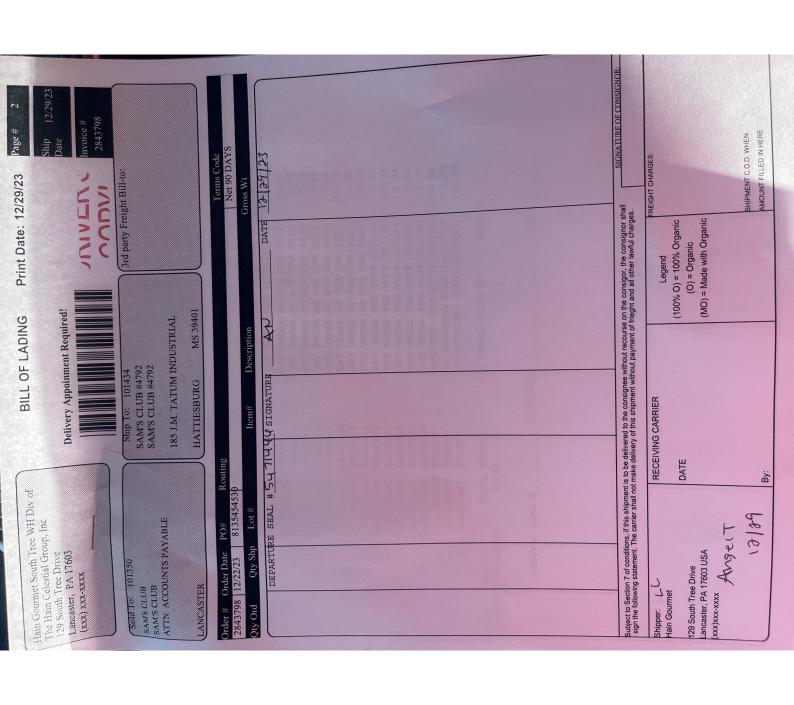

STOP DETAILS

Pickup Shipper

Lancaster, PA MOUNTVILLE DISTRIBUTION 5835.03 lbs

12/29 @ 16:00 129 S Tree Dr Lancaster, PA 17603

Pickup Number(s)

Reference Number(s)

Appt# 8351177 Reference Number(s) Pieces
HAIN740640 56

2843798

Delivery Receiver

Hattiesburg, MS SAM S CLUB #4792 5835.03 lbs

01/02 @ 11:00 185 J M Tatum Industrial Dr Hattiesburg, MS 39401 56

Delivery Number(s)

82829108

Reference Number(s)

Pieces