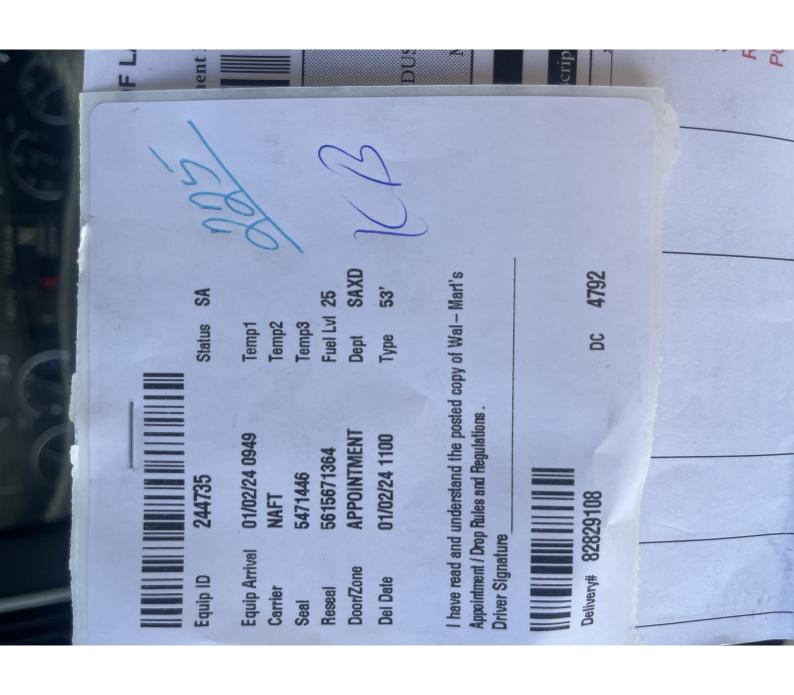

2843798

Delivery Receiver

Hattiesburg, MS SAM S CLUB #4792 5835.03 lbs

01/02 @ 11:00 185 J M Tatum Industrial Dr Hattiesburg, MS 39401 56

Delivery Number(s)

82829108

Reference Number(s)

Pieces