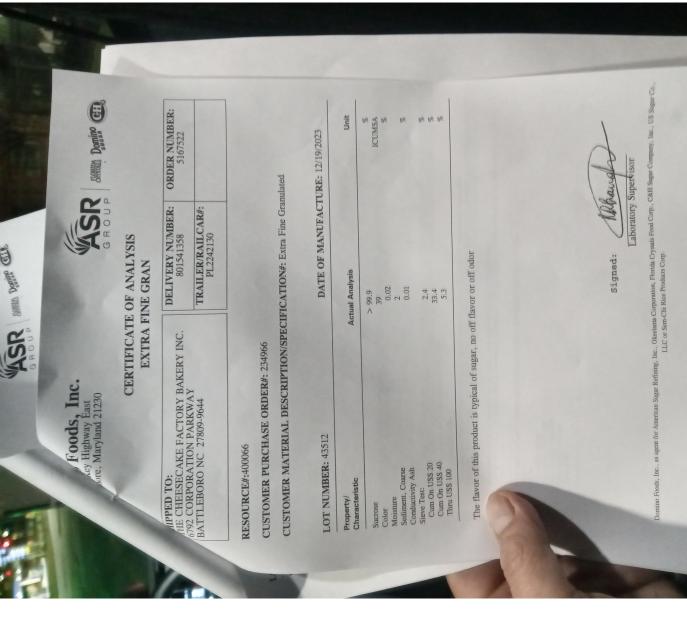

# CERTIFICATE OF ANALYSIS EXTRA FINE GRAN

THE CHEESECAKE FACTORY BAKERY INC. 6792 CORPORATION PARKWAY BATTLEBORO NC 27809-9644 SHIPPED TO:

ORDER NUMBER: 5167522 DELIVERY NUMBER: TRAILER/RAILCAR#: 801541358 PL2242130

RESOURCE#:400066

CUSTOMER PURCHASE ORDER#: 234966

CUSTOMER MATERIAL DESCRIPTION/SPECIFICATION#: Extra Fine Granulated

LOT NUMBER: 43505

DATE OF MANUFACTURE: 12/15/2023

| Property/        |                 |        |
|------------------|-----------------|--------|
| Characteristic   | Actual Analysis | Unit   |
| Sucrose          | 6 66 <          | 2      |
| Color            | 30              | %      |
| Moisture         | 0.02            | ICUMSA |
| Sediment, Coarse | 2               | %      |
| Conductivity Ash | 0.01            | 8      |
| Sieve Test:      |                 | 9      |
| Cum On USS 20    | 4.1             | 26     |
| Cum On USS 40    | 42.5            | 5 %    |
| Thru USS 100     | 5.5             | 5 86   |

The flavor of this product is typical of sugar, no off flavor or off odor

Signed:

Laboratory Supervisor

Domino Foods, Inc., as agent for American Sugar Refining, Inc., Okeelanta Corporation, Florida Crystals Food Corp., C&H Sugar Company, Inc., US Sugar Co., LLC or Sem-Chi Rice Products Corp.