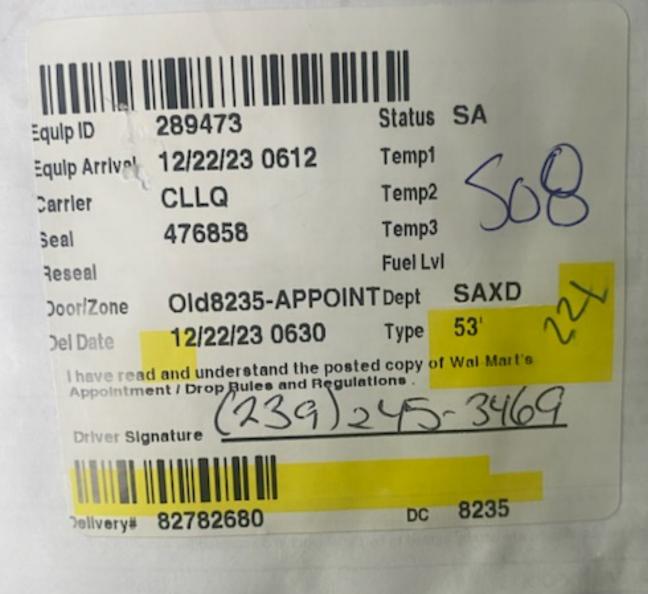

MASTER BILL OF LADING

Trailer Control Regord Trailer Control Record

TRAILER CONTROL RECORD: 1973009

289473

CLLQ

82782680

TRAILER#

CARRIER

DELIVERY#

DC#: DC 8235

La Report

12/22/2023 06:30

APPT TIME

12/22/2023 06:12 ARRIVAL DIT

ARRIVAL INFORMATION

INBOUND SEAL#: 476858

AP ASSOCIATE: BTW003C

SEALED AT GATE: N

CURRENT SEAL#: 476858

INTACT: Y

**ACTUAL REEFER TEMPS:** 

SET REEFER TEMPS:

ZONE1: ZONE2: ZONE3:

REEFER FUEL LEVEL: LOAD ID#: 30834432

ZONE1: ZONE2: ZONE3:

RECEIVING OFFICE

DROP: N DRIVER UNLOAD: N

COMMODITY: SAXD

TRACTOR#1719

DELIVERY COMMENTS:

RECEIVING DOCK

DOOR#:

508

ASSIGNED BY:

CLOSED BY:

DRIVER

ARRIVAL AT WINDOW:

UNLOAD END

mdj000z

12/22/2023 06:51

TIME:

12/22/2023 08:18

UNLOAD START

TIME:

12/22/2023 07:50 AVAILABLE AT

PAPERWORK WINDOW:

12/22/2023 08:21

TRAILER EMPTY: Y

UNLOADER:

(IF NO, COMPLETE RETURN FIELDS)

RETURN/TRANSFER

RETURN CONTENTS:

DESCRIPTION:

REASON:

RE-ENTRY

SEAL INFORMATION

SEAL#:

SEALED BY:

RECEIVING OFFICE

TRAILER RELEASED BY#: mdj000z

OUTBOUND INFORMATION

AP ASSOCIATE: REEFER TEMPS:

ZONE1:

ZONE2:

ZONE3:

OUTBOUND SEAL#:

Export to PDF

Export to Excel

Cancel

D/T:

| Name                                                           |                                                                                                            | MASTER BI       | L OF LADING                                                                                               |
|----------------------------------------------------------------|------------------------------------------------------------------------------------------------------------|-----------------|-----------------------------------------------------------------------------------------------------------|
| City/State/Zip<br>Order Number                                 | Global Harvest Birdseed<br>113 S Wyllian<br>Harrold, SD 57536                                              |                 | E LOGISTIC'S  Sit of Lading Number  Date printed: 12/20/2022  Decking Number  CLLO - (8947)  Carrier SCAC |
| Name: Address: Sty/State/Zip: reight Terms obal Shipping Units | GONBIGN TO: SAMS DISTRIBUTION CEN 2122 NORTH STEMMONS Serger, TX 76266 Prepaid (2) Collect (8)             | 546146 - 001    | Trailer Number Soal Number PRIO Number Freight Billing Address T19                                        |
| Otal Patiets Total Cartons 1.036                               | Wester to                                                                                                  | Plaz<br>fel (X) | Description NMFCE CLASS 13632 EMPORODO, MEMBERS MAJOR SUPPLEME 66860 CL7 POR: 9581570523                  |
|                                                                |                                                                                                            |                 | Del' 82782680  Come local V @ 5:30                                                                        |
| Will the last and labeled                                      | 42,435 amed materials are properly class and are in proper condition for pplicable regulations of the DOT. | ufied.          | REG: 0 CHEP: 23 GRAND TOTALS  Trailer Loader Freight Co  By Shipper By Shipper By Driver By Driver        |