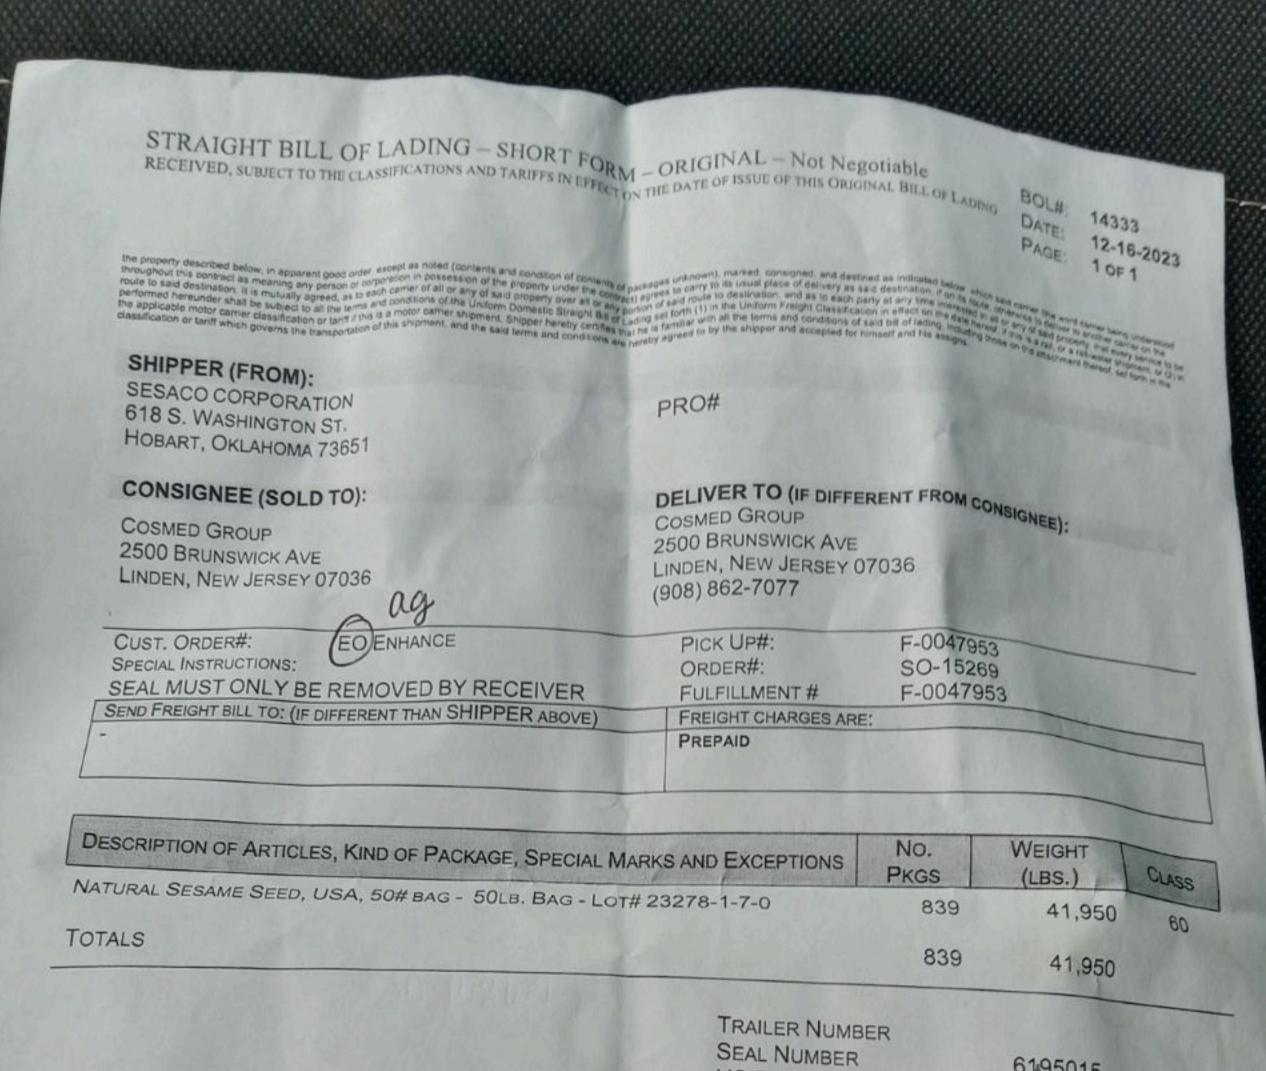

| STRAIGHT        | BILL OF I                 | ADING    | SUCCES.  | 2000  |          |                |  |
|-----------------|---------------------------|----------|----------|-------|----------|----------------|--|
| RECEIVED, state | PARTY TAXABLE AND ADDRESS | arres in | SER'NET. | PORM- | ORIGINAL | New Manual Ave |  |

AND YARDERS IN DESIGN ON THE DATE OF MEDIC OF THE CONSISTANCE AND OF LADING.

| BOLM | 14333      |
|------|------------|
| DATE | 12-16-2023 |
| AGE  | 1001       |

SHIPPER (FROM): SESACO CORPORATION 618 S. WASHINGTON ST. PRO# HOBART, OKLAHOMA 73651 CONSIGNEE (SOLD TO): DELIVER TO (IF DIFFERENT FROM CONSIGNEE): COSMED GROUP COSMED GROUP 2500 BRUNSWICK AVE 2500 BRUNSWICK AVE LINDEN, NEW JERSEY 07036 LINDEN, NEW JERSEY 07036 (908) 862-7077 CUST. ORCER#: EO ENHANCE PICK UP#: SPECIAL INSTRUCTIONS! F-0047953 ORDER#: SEAL MUST ONLY BE REMOVED BY RECEIVER SO-15269 FULFILLMENT# F-0047953 SEND FREIGHT BER TO: (P DIFFERENT THAN SHIPPER ABOVE) FREIGHT CHARGES ARE! PREPAID

| DESCRIPTION OF ARTICLES, KIND OF PACKAGE, SPECIAL MARKS AND EXCEPTIONS | No.<br>Pxos | WEIGHT<br>(LBS.) | CLASS |
|------------------------------------------------------------------------|-------------|------------------|-------|
| NATURAL SESAME SEED, USA, 50# 843 - 50LB, BAG - LOT# 23278-1-7-0       | 839         | 41,950           | 80    |
| Totals                                                                 | 839         | 41.950           |       |

|                                                                                                                                                                                                                                                                                    | TRALER NUMBER<br>SKAL NUMBER<br>US DOT HAZMAT REG<br>NUMBER: |
|------------------------------------------------------------------------------------------------------------------------------------------------------------------------------------------------------------------------------------------------------------------------------------|--------------------------------------------------------------|
| SBUPPORS CONTINUES ATION This is to certly that the above represented respected are<br>properly cleanified, described, packaged manked and labeled, and are is proper<br>condition for temporation according to the accinable registerions of the Department of<br>Transportation. | ENERGENCY RESPONSE<br>NUMBER<br>CONTACT                      |
| SHIPPER: SESACO CORPORATION                                                                                                                                                                                                                                                        | RECEIVED BY: COSMED GROUP                                    |
| SHIPPER PHONE # 580-726-2570                                                                                                                                                                                                                                                       | X Harry Kull 21633                                           |
|                                                                                                                                                                                                                                                                                    | RECEIVING & COMMER SKANATURES DATE                           |