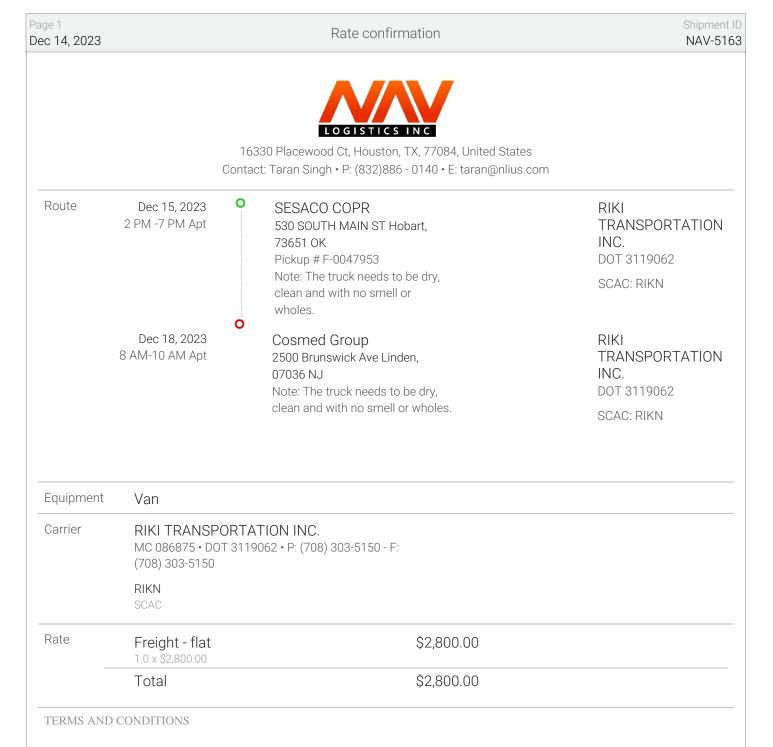

Bill to: NAV LOGISTICS 801 12TH AVE N, Nashville, TN, 37203 Invoice Date: 12/18/2023 Invoice #: NAV-5163 Terms: NET 30 Due Date: 01/18/2024

| Date       | Customer Ref # | Origin - Destination                                                                   | Quantity | Rate       | Amount     |
|------------|----------------|----------------------------------------------------------------------------------------|----------|------------|------------|
| 12/15/2023 |                | 530 S Main St, Hobart, Oklahoma 73651, USA - 2500 Brunswick Ave, Linden, NJ 07036, USA |          |            |            |
|            |                |                                                                                        | 1        | \$2,800.00 | \$2,800.00 |

## TOTAL

\$2,800.00

PLEASE NOTE

The right to payment under this invoice has been assigned to Compass payment Solutions LLC (CFS) and all payments hereunder are to be directed to the assignee at the address noted below. Remittances to other than CFS do not constitute payment of this invoice. CFS must be given notification of any claims, agreements or merchandise returns which would affect the payment of all or part of this Invoice on the due date. COMPASS FUNDING SOLUTIONS LLC P.O.BOX 205154 DALLAS, TX 75320-5154 Tel: 844-899-8092