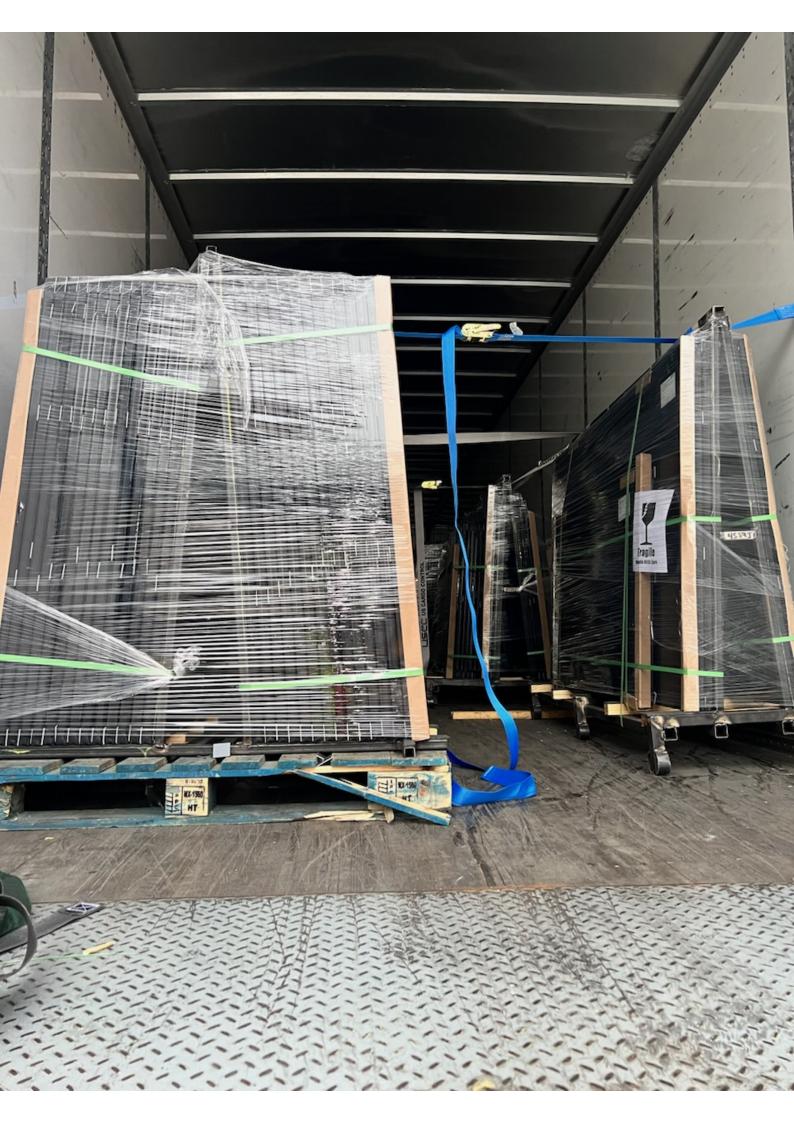

Load cannot be run as a partial, if it is, you could be claimed the full amount of the load

For glass loads, the shipper will nail the product into the floor of the trailer to secure it.

TQL PO# 26335961