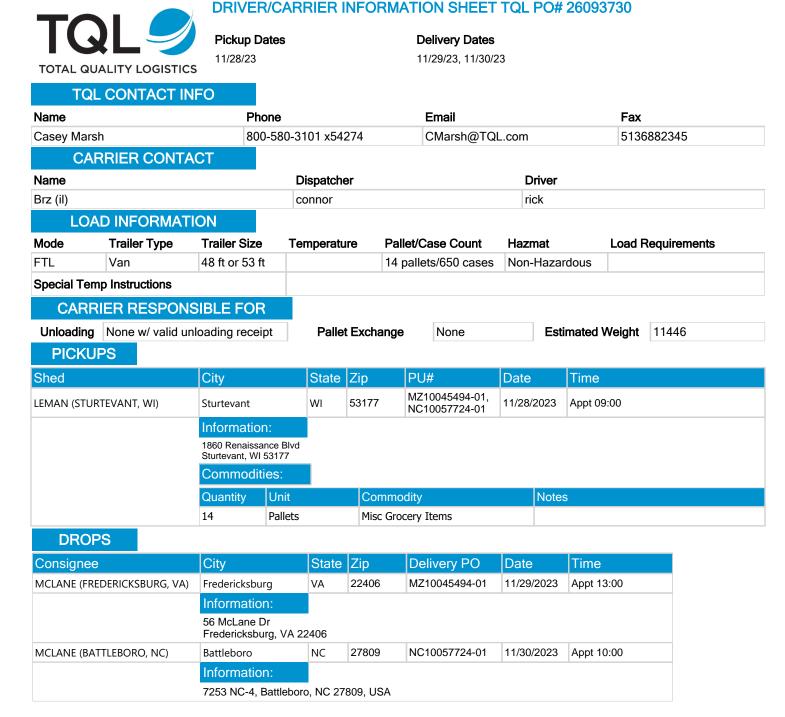

#### TQL PO# 26093730

THIS AGREEMENT IS SUBJECT TO THE TERMS OF THE BROKER/CARRIER AGREEMENTS SIGNED BY THE CARRIER AND TQL. THIS AGREEMENT IS AN ADDENDUM TO THE BROKER/CARRIER AGREEMENT. THIS DOCUMENT IS ONLY FOR INFORMATIONAL PURPOSES.

#### TQL RATE CONFIRMATION FOR PO# 26093730

#### TQL CONTACT INFO

| Name                                                                                                                                                                                                                                                                                                                                                                                                                           | Phone                                               |           |                    |                    |             |           |             |           | Fax               | Fax                 |  |  |
|--------------------------------------------------------------------------------------------------------------------------------------------------------------------------------------------------------------------------------------------------------------------------------------------------------------------------------------------------------------------------------------------------------------------------------|-----------------------------------------------------|-----------|--------------------|--------------------|-------------|-----------|-------------|-----------|-------------------|---------------------|--|--|
| Casey Marsh                                                                                                                                                                                                                                                                                                                                                                                                                    | l                                                   |           | 800-58             | 0-3101 x54274      |             | CMars     | h@TQL.coi   | m         | 5136              | 5136882345          |  |  |
| CAR                                                                                                                                                                                                                                                                                                                                                                                                                            | RIER CON                                            | ITACT     |                    |                    |             |           |             |           |                   | Office Staffed 24/7 |  |  |
| MC#/DOT#                                                                                                                                                                                                                                                                                                                                                                                                                       |                                                     | Name      |                    |                    |             | Phone     |             | Term      | e                 | Fax                 |  |  |
| 086875/311                                                                                                                                                                                                                                                                                                                                                                                                                     | 9062                                                | Brz (il)  |                    |                    |             | 708-303-5 | 5150        | 28DA      | -                 | 630-485-0000        |  |  |
|                                                                                                                                                                                                                                                                                                                                                                                                                                | 0002                                                | B12 (ii)  |                    |                    |             | ,00,000,0 |             | 200,      |                   |                     |  |  |
| Address                                                                                                                                                                                                                                                                                                                                                                                                                        |                                                     |           |                    |                    |             | 220 5154  |             |           |                   |                     |  |  |
| COMPASS F                                                                                                                                                                                                                                                                                                                                                                                                                      | UNDING SU                                           | LUTION    | NS PU BUX 20       | 05154 DALLAS       | o, IX /5    | 320-5154  |             |           |                   |                     |  |  |
| Dispatcher                                                                                                                                                                                                                                                                                                                                                                                                                     |                                                     |           |                    | Driver             |             |           |             | Truck #   |                   | Trailer #           |  |  |
| connor                                                                                                                                                                                                                                                                                                                                                                                                                         |                                                     |           |                    | rick               |             |           |             |           |                   |                     |  |  |
| LOA                                                                                                                                                                                                                                                                                                                                                                                                                            | D INFORM                                            | ATION     | J                  |                    |             |           |             |           |                   |                     |  |  |
| Rate                                                                                                                                                                                                                                                                                                                                                                                                                           | Ту                                                  | ре        |                    |                    |             | Unit      |             | Quan      | tity              | Total               |  |  |
| \$3,150.00                                                                                                                                                                                                                                                                                                                                                                                                                     | Lin                                                 | e Haul    | + Fuel             |                    |             | Flat      |             | 1         |                   | \$3,150.00          |  |  |
| Rates that are                                                                                                                                                                                                                                                                                                                                                                                                                 | based on weig                                       | ht or cou | int will be calcul | lated from the qua | antities lo | naded.    |             |           | Total             | \$3,150.00 USD      |  |  |
|                                                                                                                                                                                                                                                                                                                                                                                                                                |                                                     |           |                    |                    |             |           |             |           |                   | Load                |  |  |
| Mode                                                                                                                                                                                                                                                                                                                                                                                                                           | Trailer Typ                                         | e Tr      | ailer Size         | Linear Feet        | Temp        | erature   | Pallet/Cas  | e Count   | Hazmat            | Requirements        |  |  |
| FTL                                                                                                                                                                                                                                                                                                                                                                                                                            | Van                                                 | 48        | 3 ft or 53 ft      |                    |             |           | 14 pallets/ | 650 cases | Non-<br>Hazardous |                     |  |  |
| Special Tem                                                                                                                                                                                                                                                                                                                                                                                                                    | o Instructions                                      |           |                    |                    |             |           |             |           | LxWxH             |                     |  |  |
| Pick-up Loca                                                                                                                                                                                                                                                                                                                                                                                                                   | tion                                                |           |                    |                    | Da          | ate       |             |           | Time              |                     |  |  |
| Sturtevant, W                                                                                                                                                                                                                                                                                                                                                                                                                  | /I                                                  |           |                    |                    | 11/28/2023  |           |             |           |                   |                     |  |  |
| Commoditi                                                                                                                                                                                                                                                                                                                                                                                                                      | es:                                                 |           |                    |                    |             |           |             |           |                   |                     |  |  |
| Pick Up #                                                                                                                                                                                                                                                                                                                                                                                                                      | Qua                                                 | ntity     | Unit               | Commodity          | /           |           | Notes       |           |                   |                     |  |  |
| 1                                                                                                                                                                                                                                                                                                                                                                                                                              | 14                                                  |           | Pallets            | Misc Grocery       | / Items     |           |             |           |                   |                     |  |  |
| Delivery Loca                                                                                                                                                                                                                                                                                                                                                                                                                  | ation                                               |           |                    |                    | Da          | ate       |             |           | Time              |                     |  |  |
| Fredericksbu                                                                                                                                                                                                                                                                                                                                                                                                                   | rg, VA                                              |           |                    |                    | 11          | /29/2023  |             |           | Appt 13:00        |                     |  |  |
| Battleboro, NC                                                                                                                                                                                                                                                                                                                                                                                                                 |                                                     |           |                    |                    |             | /30/2023  |             |           | Appt 10:00        |                     |  |  |
| CARRI                                                                                                                                                                                                                                                                                                                                                                                                                          | ER RESPO                                            | ONSIB     | LE FOR             |                    |             |           |             |           |                   |                     |  |  |
| Unloading                                                                                                                                                                                                                                                                                                                                                                                                                      | ding None w/ valid unloading receipt Pallet Exchang |           |                    |                    |             |           |             | Estima    | ted Weight        | 11446               |  |  |
| Unloading         None w/ valid unloading receipt         Pallet Exchange         None         Estimated Weight         11446           Note to<br>Carrier         MUST ACCEPT TRACKING. TURN IN POD UPON DELIVERY OR \$100 PER DAY FEE APPLY \$500 FEE FOR MISSEE         FEE FOR MISSEE           Note to<br>Carrier         MUST ACCEPT TRACKING. TURN IN POD UPON DELIVERY OR \$100 PER DAY FEE APPLY \$500 FEE FOR MISSEE |                                                     |           |                    |                    |             |           |             |           |                   |                     |  |  |