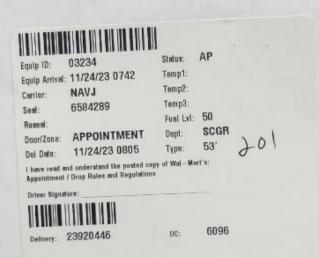

Report

TRAILER CONTROL RECORD: 1973023

DC#: DC 6096

03234

NAVJ

23920446

11/24/2023 08:05

11/24/2023 07:42

TRAILER#

CARRIER

**DELIVERY#** 

APPT TIME

ARRIVAL D/T

ARRIVAL INFORMATION

INBOUND SEAL#: 6584289

SEALED AT GATE: N

INTACT: Y

AP ASSOCIATE: j8hayes

ZONE2: ZONE1:

ZONE3:

REEFER FUEL LEVEL:

**ACTUAL REEFER TEMPS:** SET REEFER TEMPS:

ZONE1: ZONE2: ZONE3:

LOAD ID#: 30489470

RECEIVING OFFICE

DROP: N

DRIVER UNLOAD: N

COMMODITY: SCGR

TRACTOR#: 603

**CURRENT SEAL#: 6584289** 

DELIVERY COMMENTS: Pager 56 - 1 ST

**RECEIVING DOCK** 

DOOR#:

201

ASSIGNED BY:

DRIVER ARRIVAL AT WINDOW:

CLOSED BY:

jjohn93

UNLOAD START

11/24/2023 07:59

PAPERWORK

UNLOAD END TIME: 11/24/2023 11:26

UNLOADER:

TIME:

11/24/2023 10:42

AVAILABLE AT WINDOW:

11/24/2023 11:28

TRAILER EMPTY: Y