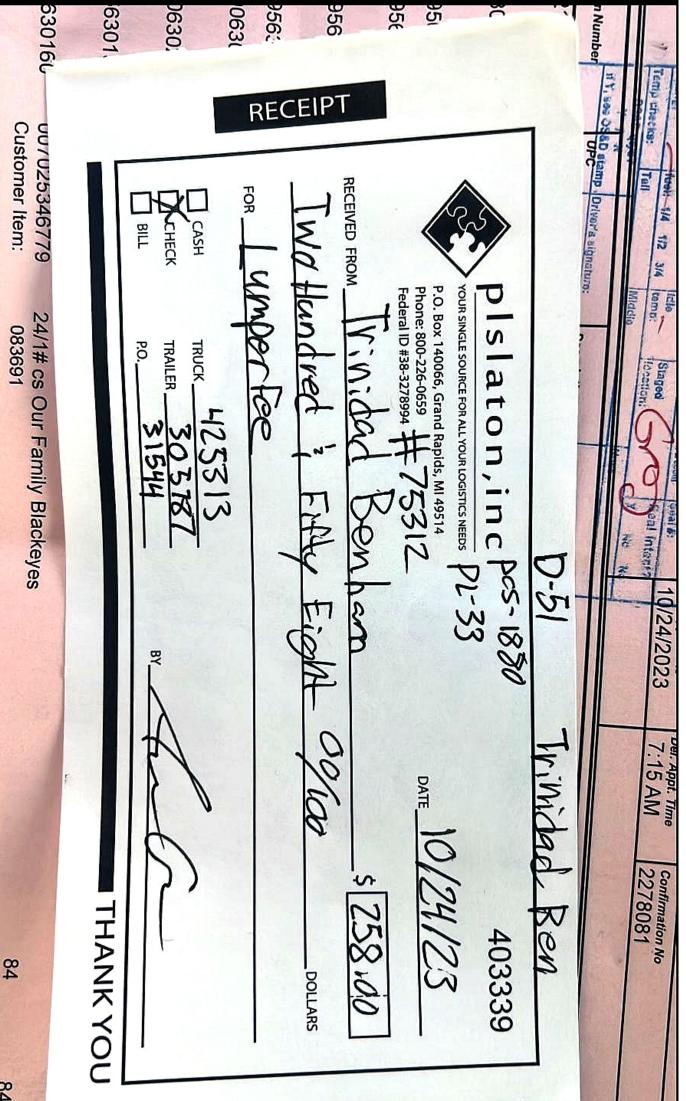

**TOTAL PICKUP** 43390 lbs

PICKUP 个

**COMMODITIES: REQ. TIME:** Oct 23, 2023 08:00 - 12:00

FAK

Piece(s): / 43390 lbs / 0 feet LF: 0 / Class: / SKU: / NMFC:

**ACCESSORIALS: None PO Number** PARTNER SPECIAL INSTRUCTIONS: Driver **CUSTOMS:** 

must accept macro point.

Driver ETA 10am

Late on Delivery -\$150 NOTES: Pu#8000395

02

SPARTANNASH INC

7895 Clyde Park Avenue

Southwest

Byron Center, MI, US 49315

**TOTAL DELIVERY** 

43390 lbs

**DELIVERY ↓** 

**COMMODITIES:** REQ. TIME: Oct 24, 2023 07:00 - 07:00

FAK

Piece(s): / 43390 lbs / 0 feet LF: 0 / Class: / SKU: / NMFC:

**ACCESSORIALS:** None **PO Number CUSTOMS:** PARTNER SPECIAL INSTRUCTIONS: Driver

must accept macro point.

Driver ETA 10am

Late on Delivery -\$150

NOTES: None

**Financials** Est. Cost Qty Rate

Partner Freight 1 1,050.00 USD 1,050.00 USD

> AGREED RATE 1,050.00 USD