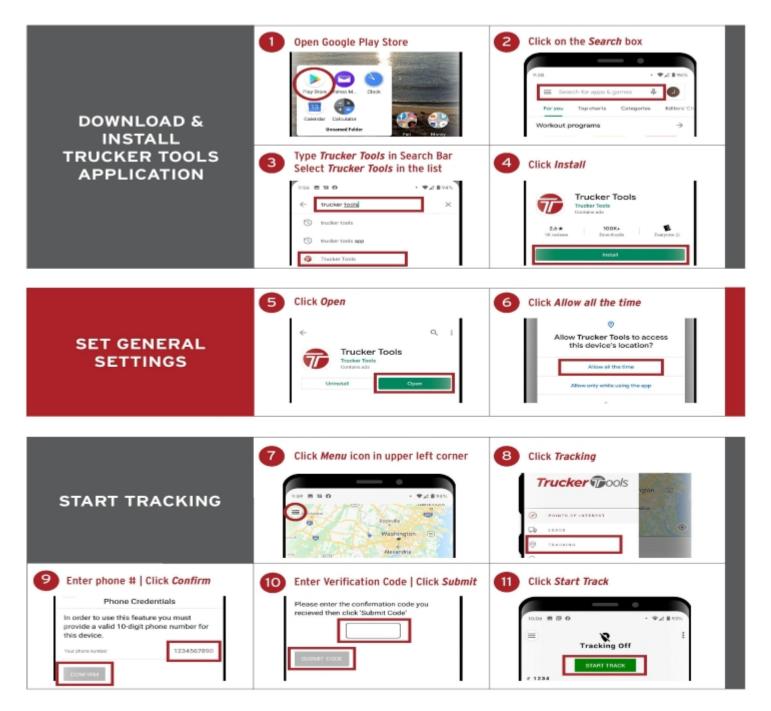

SET LOCATION

SETTINGS

How to Download the Trucker Tools App & Start Tracking

| DOWNLOAD & OPEN<br>TRUCKER TOOLS<br>APPLICATION | <ul> <li>Open App Store</li> <li>Open App Store<th><image/></th></li></ul> | <image/>                                                                                                                                                                                                                                                                                                                                                                                                                                                                                                                                                                                                                                                                                                                                                                                                                                                                                                                                                                                                                                                                                                                                                                                                                                                                                                                                                                                                                                                                                                                                                                                                                                                                                                                                                                                                                                                                                                                                                                                                                                                                                                                                         |
|-------------------------------------------------|----------------------------------------------------------------------------------------------------------------------------------------------------------------------------------------------------------------------------------------------------------------------------------------------------------------------------------------------------------------------------------------------------------------------------------------------------------------------------------------------------------------------------------------------------------------------------------------------------------------------------------------------------------------------------------------------------------------------------------------------------------------------------------------------------------------------------------------------------------------------------------------------------------------------------------------------------------------------------------------------------------------------------------------------------------------------------------------------------------------------------------------------------------------------------------------------------------------------------------------------------------------------------------------------------------------------------------------------------------------------------------------------------------------------------------------------------------------------------------------------------------------------------------------------------------------------------------------------------------------------------------------------------------------------------------------------------------------------------------------------------------------------------------------------------------------------------------------------------|--------------------------------------------------------------------------------------------------------------------------------------------------------------------------------------------------------------------------------------------------------------------------------------------------------------------------------------------------------------------------------------------------------------------------------------------------------------------------------------------------------------------------------------------------------------------------------------------------------------------------------------------------------------------------------------------------------------------------------------------------------------------------------------------------------------------------------------------------------------------------------------------------------------------------------------------------------------------------------------------------------------------------------------------------------------------------------------------------------------------------------------------------------------------------------------------------------------------------------------------------------------------------------------------------------------------------------------------------------------------------------------------------------------------------------------------------------------------------------------------------------------------------------------------------------------------------------------------------------------------------------------------------------------------------------------------------------------------------------------------------------------------------------------------------------------------------------------------------------------------------------------------------------------------------------------------------------------------------------------------------------------------------------------------------------------------------------------------------------------------------------------------------|
| SET GENERAL<br>SETTINGS                         | 5 Click Allow<br>Where to?<br>Tracker Tools" Would Like to<br>Scholarder are you houtifications<br>to configure 16 settings.<br>The Mar 31<br>0: 16 set                                                                                                                                                                                                                                                                                                                                                                                                                                                                                                                                                                                                                                                                                                                                                                                                                                                                                                                                                                                                                                                                                                                                                                                                                                                                                                                                                                                                                                                                                                                                                                                                                                                                                            | 6 Click Allow While Using App<br>Allow "Trucker Tools" to<br>access your location?<br>Tools Tools and your location to<br>the operation of the operation to<br>the operation of the operation to<br>the operation of the operation of the operation of the<br>beauty of the operation of the operation of the operation of the<br>beauty of the operation of the operation of the operation of the<br>beauty of the operation o |
| START TRACKING                                  | Click Menu icon in upper left corner                                                                                                                                                                                                                                                                                                                                                                                                                                                                                                                                                                                                                                                                                                                                                                                                                                                                                                                                                                                                                                                                                                                                                                                                                                                                                                                                                                                                                                                                                                                                                                                                                                                                                                                                                                                                               | 8 Click Tracking                                                                                                                                                                                                                                                                                                                                                                                                                                                                                                                                                                                                                                                                                                                                                                                                                                                                                                                                                                                                                                                                                                                                                                                                                                                                                                                                                                                                                                                                                                                                                                                                                                                                                                                                                                                                                                                                                                                                                                                                                                                                                                                                 |
| 9 Enter phone #   Click Confirm                 | 10 Enter Verification Code   Click Submit<br>Please enter the confirmation code you<br>recieved then click "Submit Code"<br>                                                                                                                                                                                                                                                                                                                                                                                                                                                                                                                                                                                                                                                                                                                                                                                                                                                                                                                                                                                                                                                                                                                                                                                                                                                                                                                                                                                                                                                                                                                                                                                                                                                                                                                       | 11 Click Start Track                                                                                                                                                                                                                                                                                                                                                                                                                                                                                                                                                                                                                                                                                                                                                                                                                                                                                                                                                                                                                                                                                                                                                                                                                                                                                                                                                                                                                                                                                                                                                                                                                                                                                                                                                                                                                                                                                                                                                                                                                                                                                                                             |

12 Once you leave the app, you'll be prompted to update location settings. Click *Change to Always Allow*. You can also change this in your phone settings.

How to Download the Trucker Tools App & Start Tracking