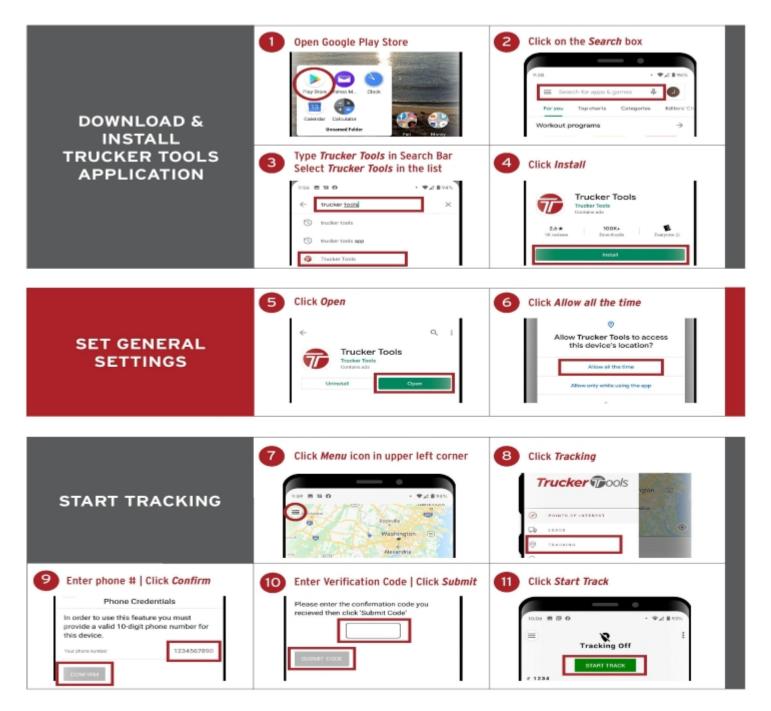

\* This rate agreement is for the full legal capacity of your truck.

\* Trucker Tools or Macro Point Tracking is required on this shipment. Failure to provide tracking updates to Bay and Bay from start to finish on this shipment using Trucker Tools or Macro Point will result in a \$100.00 deduction.

 Drop:
 LENTZ MILLING CO
 Delivery Appointment

 2045 N 11TH STREET
 09/13/23 10:00

 READING, PA 19604
 (610) 921-0666

SET LOCATION

SETTINGS

How to Download the Trucker Tools App & Start Tracking

| DOWNLOAD & OPEN<br>TRUCKER TOOLS<br>APPLICATION | <ul> <li>Open App Store</li> <li>Open App Store<th><image/></th></li></ul> | <image/>                                                                                                                                                                                                                                                                                                                                                                                                                                                                                                                                                                                                                                                                                                                                                                                                                                                                                                                                                                                                                                                                                                                                                                                                                                                                                                                                                                                                                                                                                                                                                                                                                                                                                                                                                                                                                                                                                                                                                                                                                                                                                                                                         |
|-------------------------------------------------|----------------------------------------------------------------------------------------------------------------------------------------------------------------------------------------------------------------------------------------------------------------------------------------------------------------------------------------------------------------------------------------------------------------------------------------------------------------------------------------------------------------------------------------------------------------------------------------------------------------------------------------------------------------------------------------------------------------------------------------------------------------------------------------------------------------------------------------------------------------------------------------------------------------------------------------------------------------------------------------------------------------------------------------------------------------------------------------------------------------------------------------------------------------------------------------------------------------------------------------------------------------------------------------------------------------------------------------------------------------------------------------------------------------------------------------------------------------------------------------------------------------------------------------------------------------------------------------------------------------------------------------------------------------------------------------------------------------------------------------------------------------------------------------------------------------------------------------------------|--------------------------------------------------------------------------------------------------------------------------------------------------------------------------------------------------------------------------------------------------------------------------------------------------------------------------------------------------------------------------------------------------------------------------------------------------------------------------------------------------------------------------------------------------------------------------------------------------------------------------------------------------------------------------------------------------------------------------------------------------------------------------------------------------------------------------------------------------------------------------------------------------------------------------------------------------------------------------------------------------------------------------------------------------------------------------------------------------------------------------------------------------------------------------------------------------------------------------------------------------------------------------------------------------------------------------------------------------------------------------------------------------------------------------------------------------------------------------------------------------------------------------------------------------------------------------------------------------------------------------------------------------------------------------------------------------------------------------------------------------------------------------------------------------------------------------------------------------------------------------------------------------------------------------------------------------------------------------------------------------------------------------------------------------------------------------------------------------------------------------------------------------|
| SET GENERAL<br>SETTINGS                         | 5 Click Allow<br>Where to?<br>Tracker Tools" Would Like to<br>Scholarder are you houtifications<br>to configure 16 settings.<br>The Mar 31<br>0: 16 set                                                                                                                                                                                                                                                                                                                                                                                                                                                                                                                                                                                                                                                                                                                                                                                                                                                                                                                                                                                                                                                                                                                                                                                                                                                                                                                                                                                                                                                                                                                                                                                                                                                                                            | 6 Click Allow While Using App<br>Allow "Trucker Tools" to<br>access your location?<br>Tools Tools and your location to<br>the operation of the operation to<br>the operation of the operation to<br>the operation of the operation of the operation of the<br>beauty of the operation of the operation of the operation of the<br>beauty of the operation of the operation of the operation of the<br>beauty of the operation o |
| START TRACKING                                  | Click Menu icon in upper left corner                                                                                                                                                                                                                                                                                                                                                                                                                                                                                                                                                                                                                                                                                                                                                                                                                                                                                                                                                                                                                                                                                                                                                                                                                                                                                                                                                                                                                                                                                                                                                                                                                                                                                                                                                                                                               | 8 Click Tracking                                                                                                                                                                                                                                                                                                                                                                                                                                                                                                                                                                                                                                                                                                                                                                                                                                                                                                                                                                                                                                                                                                                                                                                                                                                                                                                                                                                                                                                                                                                                                                                                                                                                                                                                                                                                                                                                                                                                                                                                                                                                                                                                 |
| 9 Enter phone #   Click Confirm                 | 10 Enter Verification Code   Click Submit<br>Please enter the confirmation code you<br>recieved then click "Submit Code"<br>                                                                                                                                                                                                                                                                                                                                                                                                                                                                                                                                                                                                                                                                                                                                                                                                                                                                                                                                                                                                                                                                                                                                                                                                                                                                                                                                                                                                                                                                                                                                                                                                                                                                                                                       | 11 Click Start Track                                                                                                                                                                                                                                                                                                                                                                                                                                                                                                                                                                                                                                                                                                                                                                                                                                                                                                                                                                                                                                                                                                                                                                                                                                                                                                                                                                                                                                                                                                                                                                                                                                                                                                                                                                                                                                                                                                                                                                                                                                                                                                                             |

12 Once you leave the app, you'll be prompted to update location settings. Click *Change to Always Allow*. You can also change this in your phone settings.

How to Download the Trucker Tools App & Start Tracking