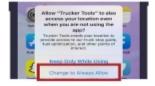

12 Once you leave the app, you'll be prompted to update location settings. Click *Change to Always Allow*. You can also change this in your phone settings.

How to Download the Trucker Tools App & Start Tracking