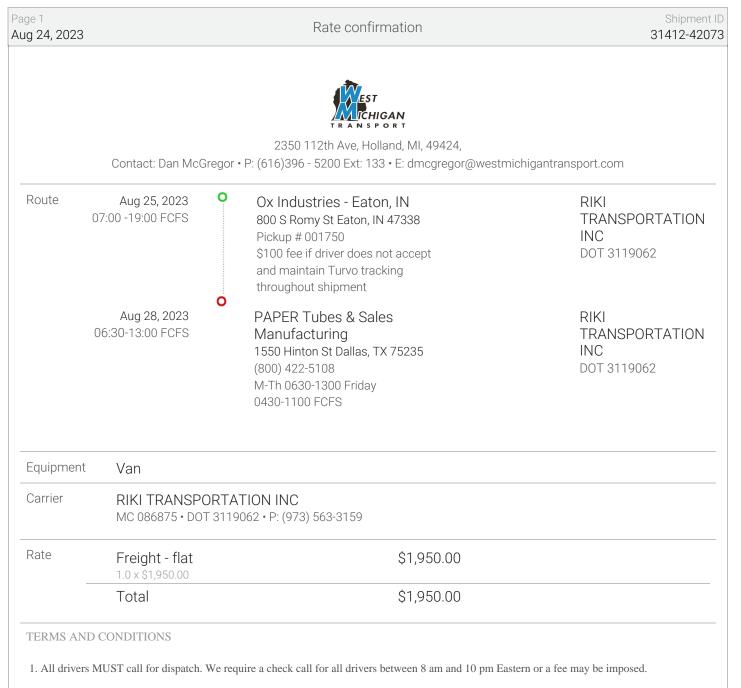

#### Bill to:

WEST MICHIGAN TRANSPORT, INC

- ,
- ,

Invoice Date: 08/30/2023 Invoice #: 31412-42073 Terms: NET 30 Due Date: 09/30/2023

| Date       | Customer Ref # | Origin - Destination                                                        | Quantity | Rate | Amount |
|------------|----------------|-----------------------------------------------------------------------------|----------|------|--------|
| 08/25/2023 |                | 800 South Romy Street, Eaton, IN, USA - 1550 Hinton Street, Dallas, TX, USA |          |      | Ĩ      |
|            |                |                                                                             | 1        | 1950 | 1950   |