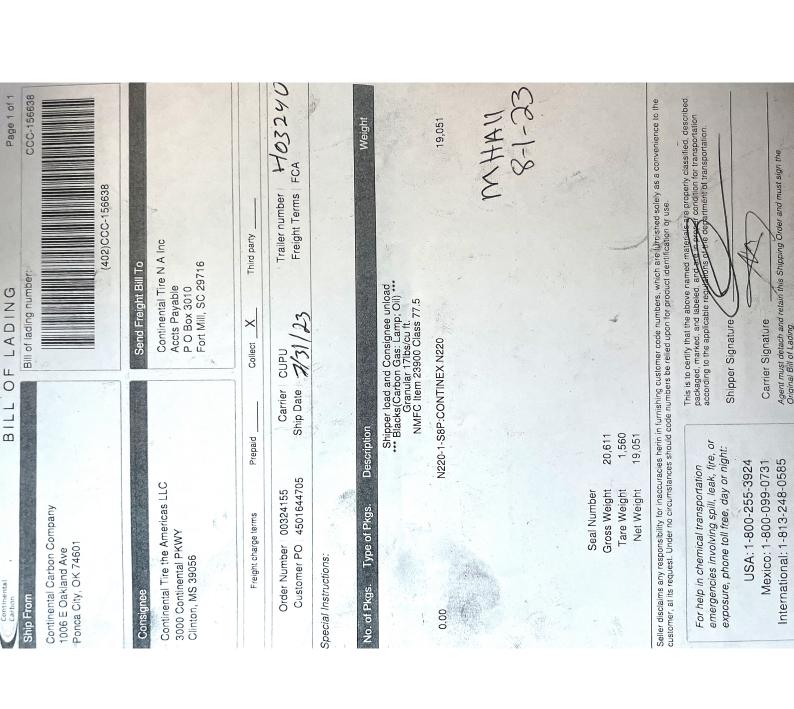

Load Confirmation 13486504

| ORDER INFORMATION |                     |               |               |             |  |  |
|-------------------|---------------------|---------------|---------------|-------------|--|--|
| Order #           | Total Weight (lbs.) | Equipment     | Temp          | Reference # |  |  |
| 13486504          | 43056.00            | Van - 53 Feet | <br>N/A - N/A | BM 324155   |  |  |

# Load Confirmation 13486504

| STOP | STOP DETAIL                  |                                                                                 |                                           |                                  |             |  |  |
|------|------------------------------|---------------------------------------------------------------------------------|-------------------------------------------|----------------------------------|-------------|--|--|
| Туре | Date/Time                    | Name and Address                                                                | Commodity                                 | Weight (Ibs)/Cases/Dims          | Reference # |  |  |
| PU   | 07/31/23<br>07:00 -<br>14:00 | Continental Carbon Co.<br>1006 East Oakland Avenue<br>Ponca City, OK 74601      | NON HAZMAT CHEMICAL -<br>PALLETIZED - 44M | 43056 (24)  Dim: N/A × N/A × N/A | PU 324155   |  |  |
| so   | 08/01/23<br>08:00            | CONTINENTAL TIRE<br>NORTH AMERICA<br>3000 CONTINENTAL PKWY<br>Clinton, MS 39056 | NON HAZMAT CHEMICAL -<br>PALLETIZED - 44M | 43056 (24)  Dim: N/A × N/A × N/A |             |  |  |