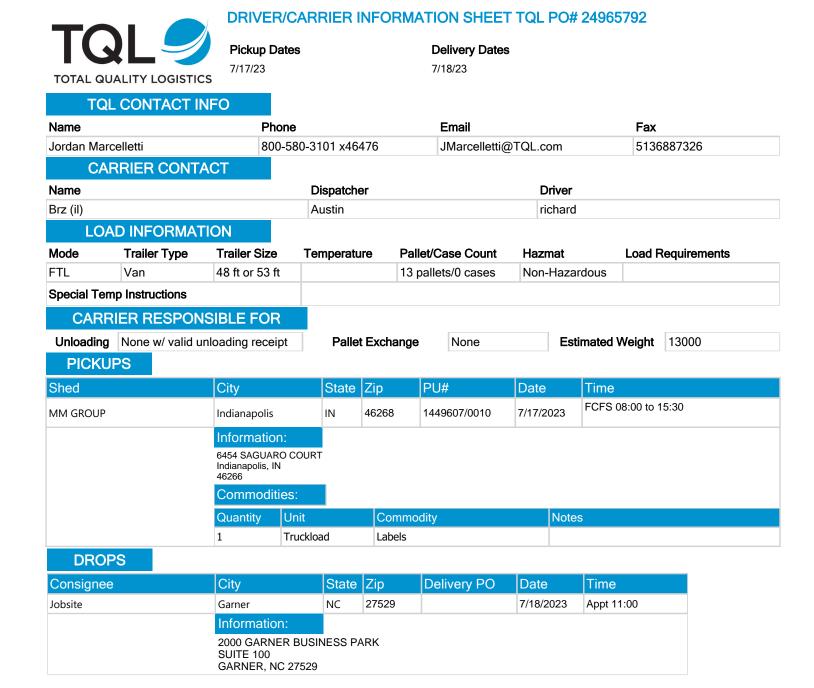

#### **TQL CONTACT INFO**

| Name                                 |            |             | Р             | hone            |                 |            |      | Email   |                 |          |       |                     | F              | Fax       |           |                |
|--------------------------------------|------------|-------------|---------------|-----------------|-----------------|------------|------|---------|-----------------|----------|-------|---------------------|----------------|-----------|-----------|----------------|
| Jordan Marce                         | elletti    |             | 80            | 00-580-31       | 101 x46476      |            |      | JMarce  | elletti         | @TQL.    | .com  |                     | Ę              | 51368     | 87326     |                |
| CAR                                  | RIER       | CONTAG      | СТ            |                 |                 |            |      |         |                 |          |       |                     |                |           | Office    | e Staffed 24/7 |
| MC#/DOT#                             |            | Nam         | e             |                 |                 |            | Ph   | one     |                 |          |       | Term                | s              | F         | Fax       |                |
| 086875 / 311                         | 9062       | Brz (       | (il)          |                 |                 |            | 70   | 8-303-5 | 5150            |          |       | 28DA                | YS             | e         | 630-485-0 | 0000           |
| Address                              |            |             |               |                 |                 |            |      |         |                 |          |       |                     |                |           |           |                |
| COMPASS F                            | UNDING     | G SOLUTI    | ONS PO B      | OX 2051         | 54 DALLAS,      | TX 75      | 5320 | )-5154  |                 |          |       |                     |                |           |           |                |
| Dispatcher                           | Dispatcher |             |               | Driver          |                 |            |      | Truc    |                 |          | ck #  |                     |                | Trailer # |           |                |
| Austin                               |            |             |               | rio             | chard           |            |      |         |                 |          | 859   |                     |                | -         | 155274    |                |
| LOA                                  | ) INFC     | RMATI       | ON            |                 |                 |            |      |         |                 |          |       |                     |                |           |           |                |
| Rate                                 |            | Туре        |               |                 |                 |            | ι    | Jnit    |                 |          |       | Quan                | itity          |           | Total     |                |
| \$1,300.00                           |            | Line Ha     | ul            |                 |                 |            | F    | -lat    |                 |          |       | 1                   | -              |           | \$1,300.0 | 0              |
| Rates that are                       | based on   | weight or a | count will be | calculated      | l from the quar | ntities lo | bade | ed.     |                 |          |       |                     | Тс             | otal:     | \$1,300   | .00 USD        |
|                                      |            | _           |               |                 |                 | _          |      | _       |                 |          | -     |                     |                | _         | Load      |                |
| Mode                                 | Traile     | r Type      | Trailer Siz   | e Lin           | ear Feet        | Temp       | era  | ture    | Palle           | et/Case  | e Col | unt                 | Hazma          | at        | Requir    | ements         |
| FTL                                  | Van        |             | 48 ft or 53   | ft              |                 |            |      |         | 13 p            | allets/0 | ) cas | es                  | Non-<br>Hazaro | dous      |           |                |
| Special Temp Instructions            |            |             |               |                 |                 |            |      |         |                 |          |       |                     | LxWxF          | 1         |           |                |
| Pick-up Location                     |            |             |               |                 |                 | Da         | ate  |         |                 |          |       |                     | Time           |           |           |                |
| Indianapolis, IN                     |            |             |               | 7/17            |                 |            | 17/2 | 7/2023  |                 |          |       | FCFS 08:00 to 15:30 |                |           |           |                |
| Commoditie                           | es:        |             |               |                 |                 |            |      |         |                 |          |       |                     |                |           |           |                |
| Pick Up #                            |            | Quantity    | Unit          |                 | Commodity       |            |      |         | ١               | lotes    |       |                     |                |           |           |                |
| 1                                    |            | 1           | Truckloa      | d               | Labels          |            |      |         |                 |          |       |                     |                |           |           |                |
| Delivery Location                    |            |             |               |                 | Date            |            |      |         | Time            |          |       |                     |                |           |           |                |
| Garner, NC                           |            |             |               |                 |                 | 7/         | 18/2 | 2023    |                 |          |       |                     | Appt 11:       | :00       |           |                |
| CARRI                                | ER RE      | SPONS       | IBLE FO       | R               |                 |            |      |         |                 |          |       |                     |                |           |           |                |
| Unloading None w/ valid unloading re |            | oading rece | eipt          | Pallet Exchange |                 | None       |      |         | Estimated Weigh |          |       | ght                 | 13000          |           |           |                |