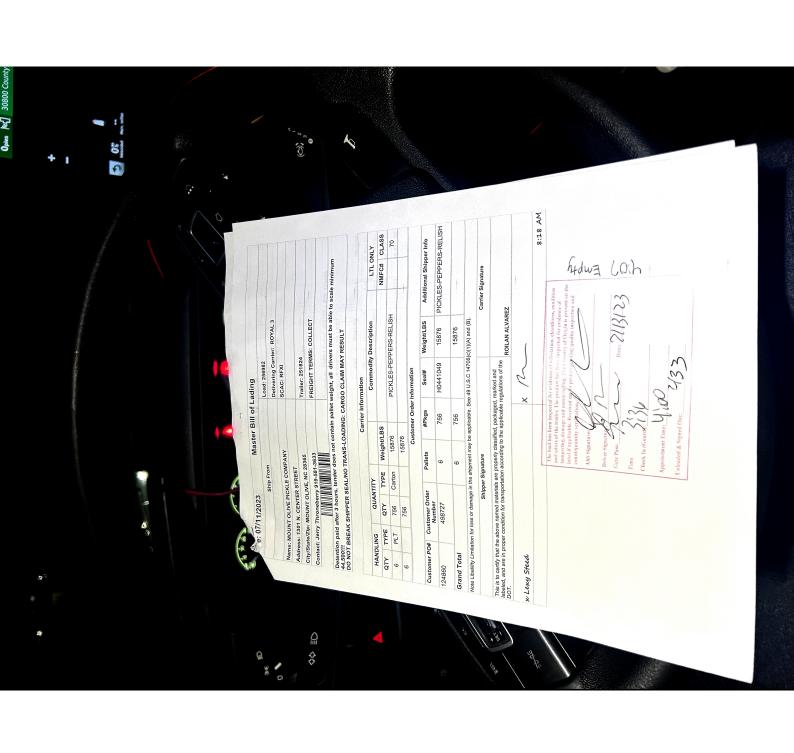

# Pickup # 2

MOUNT OLIVE PICKLE CO. 1301 N CENTER STREET MOUNT OLIVE, NC 28365

Date and time: 07/11/2023 0800 to 07/11/2023 1800

Appointment required: Y
Appointment number: 256982
Driver load/unload: N

**Freight Items:** 

Pickup Number Commodity Weight Cases/Pieces Pallets Low Pulp High Pulp

256982 756 6.0

**Comments:** 