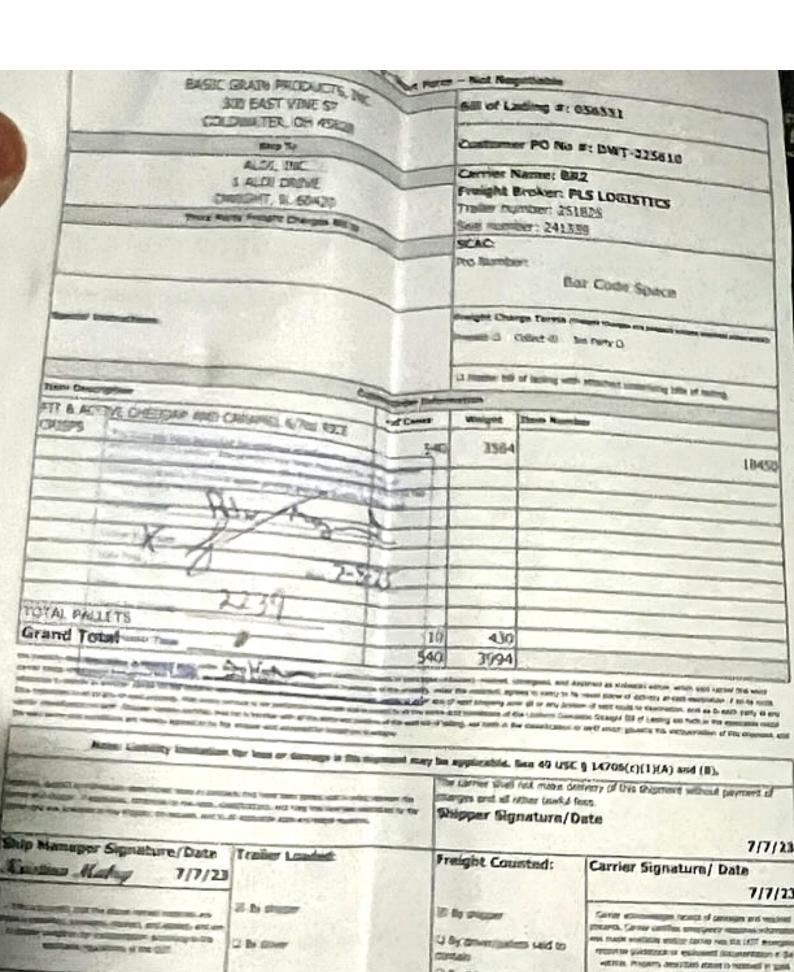

| Shipment Details |          |           |          |                                     |                                                                        |              |        |             |  |
|------------------|----------|-----------|----------|-------------------------------------|------------------------------------------------------------------------|--------------|--------|-------------|--|
| PICKUP #         | WEIGHT   | EQUIPMENT | MILES    | COMMODITY                           | REFERENCE #                                                            | LxWxH        | PIECES | PALLET<br>S |  |
| 3559218          | 10529.00 | Van       | 1005.000 | Gluten Free<br>Assorted<br>Granolas | Stop off<br>Number:<br>DWT-225610<br>Delivery<br>Number:<br>APP6966606 | - x - x - FT | -      | 20          |  |

| Stop Details            |                                                           |                                                                                                                                                                                                                                                                                                                                                                        |  |  |  |  |  |  |
|-------------------------|-----------------------------------------------------------|------------------------------------------------------------------------------------------------------------------------------------------------------------------------------------------------------------------------------------------------------------------------------------------------------------------------------------------------------------------------|--|--|--|--|--|--|
| TYPE                    | NAME & ADDRESS                                            | DATE/TIME                                                                                                                                                                                                                                                                                                                                                              |  |  |  |  |  |  |
| Origin                  | BAKERY ON MAIN/ GARDEN OF<br>LIGHT INC<br>127 PARK AVENUE | Pickup No Earlier Than         07/05/2023 11:00           Pickup No Later Than         07/05/2023 11:00                                                                                                                                                                                                                                                                |  |  |  |  |  |  |
| Pickup # : 3559218      | EAST HARTFORD<br>CONNECTICUT<br>06108                     | PO Numbers: DWT-226175-20230620                                                                                                                                                                                                                                                                                                                                        |  |  |  |  |  |  |
|                         | Contact :-<br>Contact # :-                                | Facility Notes: DRIVER MUST REQUEST SPACE FOR **10** PALLETS @ 1ST STOP. 10 pallets CARRIER IS RESPONSIBLE FOR TAKING PHOTOS OF THE LOAD (IF PRODUCT IS DOWN) PRIOR TO IT BEING UNLOADED*                                                                                                                                                                              |  |  |  |  |  |  |
| Stop-Off #1             | BASIC GRAIN PRODUCTS, INC.<br>300 E VINE ST               | Pickup No Earlier Than         07/06/2023 13:00           Pickup No Later Than         07/06/2023 13:00                                                                                                                                                                                                                                                                |  |  |  |  |  |  |
| Pickup # : DWT-225610   | COLDWATER Ohio 45828 Contact :- Contact # :-              | Facility Notes: Please send 53' x 102" dry van with swing doors. A roll-up or reefer will get rejected. Pickup address: 300 East Vine Street Coldwater, OH 45828 Shipping hours: Monday – Friday 8am – 4pm, by appointment only Please ask the driver to reference the PO# at the front desk for check in.  Please note there is no overnight parking at our facility. |  |  |  |  |  |  |
| Destination             | DWIGHT<br>1 ALDI DRIVE                                    | Delivery No Earlier Than 07/07/2023 00:01 Delivery No Later Than 07/07/2023 00:01                                                                                                                                                                                                                                                                                      |  |  |  |  |  |  |
| Delivery # : APP6966606 | DWIGHT ILLINOIS 60420 Contact :- Contact # :-             | PO Numbers: DWT-225610-20230615, DWT-226175-20230620                                                                                                                                                                                                                                                                                                                   |  |  |  |  |  |  |

v5.8.23.1

| Seal No.<br>Name:     | Baker           | 24.0          |                                                                   |                  | 3               |                        | of Ladins                                 | 1                    | E UNIVERSE   | IL NO. bol425             | Page 1 of<br>701138 |                                         |
|-----------------------|-----------------|---------------|-------------------------------------------------------------------|------------------|-----------------|------------------------|-------------------------------------------|----------------------|--------------|---------------------------|---------------------|-----------------------------------------|
| Address: 127 Park Ave |                 |               |                                                                   |                  |                 | Ante A                 | di Dwight<br>Aldi Drive<br>wight, IL 604. |                      | (Jastimation |                           |                     |                                         |
|                       | THIRD           | PAD           | TV EDE                                                            |                  |                 |                        |                                           |                      |              |                           |                     |                                         |
| Name:<br>Address:     | ALDI            | HINC          | TY FREIGHT CH                                                     | ARGESE           | ILL TO          |                        | P.O.NO. 2                                 | 26175                |              |                           |                     |                                         |
| 1001058               | 1319            | W. 1.         | 30TH STREET<br>Y, OH 44233                                        |                  |                 |                        |                                           |                      |              |                           |                     |                                         |
|                       |                 |               |                                                                   |                  |                 |                        | SPECIAL II                                | NSTRUCTIO            | NS:          | Master B                  | il of Ladin         | g                                       |
| endling<br>Uply       | ни туре         | нм            | Description                                                       | of Articles      | , Special to    | _                      |                                           |                      |              |                           |                     |                                         |
| 352                   |                 |               | Dk Chocolate/Coo                                                  | conut Cac        | ao              | arks and Exce          | lake.                                     | NMFC                 | Class        | Weight Subj               | Rate                | Charge                                  |
| 384)                  |                 |               | Gluten Free Asso                                                  | rted Gran        | olas            |                        | -                                         |                      | 92.5         | to Correction<br>3168 lbs |                     |                                         |
| 10                    | Pallet          |               | pallet                                                            |                  | 17              |                        | N.                                        | 42380<br>42380       | 92.5         | 3840 lbs                  |                     |                                         |
| 1                     |                 |               |                                                                   |                  |                 |                        | 1                                         | 42300                | 04.5         | 300 lbs                   |                     |                                         |
|                       |                 | 23            | Freight Class / We                                                | eight Sum        | mary            |                        |                                           | THE REAL             |              | 100000                    |                     |                                         |
|                       | Marine M.       |               | NMFC                                                              | Class            | HUnits          | P                      |                                           |                      | 100          |                           |                     |                                         |
|                       | hay x           |               | 42380                                                             | 92.5             | 736             | Pkgs                   | Weight lbs                                |                      |              |                           |                     | 100                                     |
|                       | Trans.          |               | Total                                                             |                  | 736             | 736<br>736             | 7008 lbs                                  | The same             |              |                           |                     |                                         |
|                       |                 |               |                                                                   |                  |                 | /35                    | 7008 lbs                                  |                      |              |                           |                     |                                         |
|                       |                 |               |                                                                   |                  |                 |                        |                                           |                      | -            |                           |                     |                                         |
|                       |                 | +             |                                                                   |                  |                 |                        |                                           |                      |              |                           |                     |                                         |
|                       |                 |               |                                                                   |                  |                 |                        | -                                         |                      |              |                           |                     |                                         |
|                       |                 |               | Carlo Delega                                                      | -                |                 |                        |                                           |                      |              |                           |                     |                                         |
|                       |                 |               |                                                                   |                  |                 |                        | TO STREET                                 | M ISS. SHIP          | 1            | 18 (173)                  |                     |                                         |
|                       |                 |               |                                                                   |                  |                 | PICH!                  | E HE                                      |                      |              |                           |                     |                                         |
| 46                    | Land on Land    | 4             | EE 440 EE 6                                                       | 3                |                 | 7.1.                   | T STATE                                   |                      | In the       | 7308 lbs                  |                     | - 0                                     |
| azardo                | us Mate         | rial          | Emergency C                                                       | ontact:          | Fre             | otal                   | for All Page                              |                      |              |                           |                     |                                         |
|                       |                 |               |                                                                   |                  | -               | Prepaid                | C.O                                       | .D. Amo              | unt          | ☐ Prepaid                 |                     |                                         |
|                       | ALUE COL        |               |                                                                   | -                |                 | Collect<br>Third Party |                                           |                      |              | Custome                   |                     | Acceptable                              |
| ng the agre           | ed or declare   | the raid yah, | te is dependent on years<br>e of the property as follo            | MARKET >         | ergernal quan   | de hipmoteud jude      | enteresister entit                        | of make Selvey       | of this ship | ment without prysitt      | or Prolighe land    | all other lawful                        |
| agreed or o           | ACIE DO VELO    | e of th       | e of the property as folio<br>e property is specifically<br>tamps | states over h    | - and commis    | Ele Deloy              | ay of Origin is p                         | resent on the        |              | Shipper 1011              | 15                  |                                         |
| HGrg                  |                 |               | per label                                                         | englishing are   | Married tak     | or prison you          | of despite party                          |                      |              |                           |                     |                                         |
| TE Llab               | lity Limit      | ation         | for loss or dama                                                  | ge in this       | shippie         | ממום כם אונים          | Athle, Ser 49                             | ALS.C 147            | 06(c)(1)     | (A) and (5).              |                     |                                         |
| EIVED, sut            | ject to individ | Supply (      | determined rates or cont                                          | racte with bev   | o toon agend    | upon in writing be     | n oon the carrier an                      | st shipper, if apply | cable, citre | reise to the intellurial  | reductions an       | dinises that have<br>unknown), mark     |
| gned, and             | destined as a   | hown          | above, which said carlle                                          | Park (tri        | property dead   | n if on its roule, or  | a street who when                         | r to arother carrie  | on the ro    | te to destination for     | y service to b      | se performed here<br>enne and condition |
| overning ch           | assification a  | nd the        | said terms and condition                                          | in manufactured. | manage of the   |                        |                                           | A London             | 111          |                           |                     |                                         |
| s to certify          | that the above  | e nam         | ed materials are property                                         | y classified d   | escribed, packa | الموجود الم            | Abeled, and are in                        | proper condition     | or transpo   | etation according to 6    | u applicable r      | equistions of the                       |
|                       | ansportation    |               | 4                                                                 | In (Guard)       | -               | 1011                   |                                           |                      |              |                           |                     |                                         |
| PPER C                | OMPAN           | Y NA          |                                                                   |                  | RRIER           |                        | -                                         | Ī                    | tailer L     | oaded Frei                | ght Count           | ted                                     |
| kery On               | Main            |               | Appel                                                             | ntment TA        | EDIS            | 1600                   |                                           |                      | Dy Sh        | ipper E                   | y Shipper           |                                         |
| PPERS                 | IGNATU          | RE/           | DATE Union                                                        | ded A S DR       | WER -           | 7.3.                   |                                           |                      | By Dri       | ver E                     | by Driver / pa      | shets said to co                        |
|                       |                 | -             | 16.30                                                             | -                |                 |                        |                                           |                      |              |                           | DetweetPis          | oce                                     |
|                       |                 |               | 117                                                               |                  |                 |                        |                                           |                      |              |                           |                     |                                         |