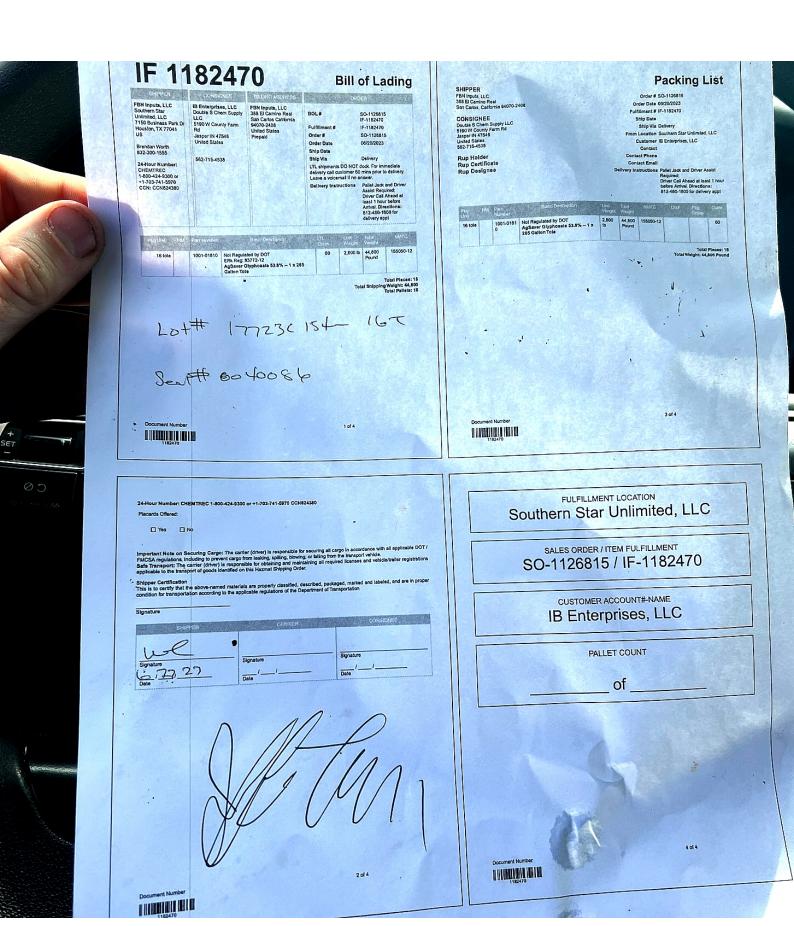

**BOL**:

0621442

886.0

161619587

Commodity:

AgSaver Glyphosate

Weight: Trailer:

44800.0 Van

Pallets: 16

PU 1 Name:

Address:

GCS SOUTHERN STAR

7150 BUSINESS PARK DR

Date: 06/28/2023 0800 06/28/2023 1630

Address:

Phone:

HOUSTON

832 300 1555

TX 77041

Contact: Driver Load: N

Reference number:

PO 161619587

Reference number:

PO IF-1182470

**SO 2** Name:

Address:

IB ENTERPRISES LLC

5190 W COUNTY FARM RD

Date:

06/29/2023 0700 06/29/2023 1600

Address:

47546

IN

Contact:

Driver Load: N

Phone:

812 309 0339 FCFS

**JASPER** 

**Payment** 

**Carrier Freight Pay:** 