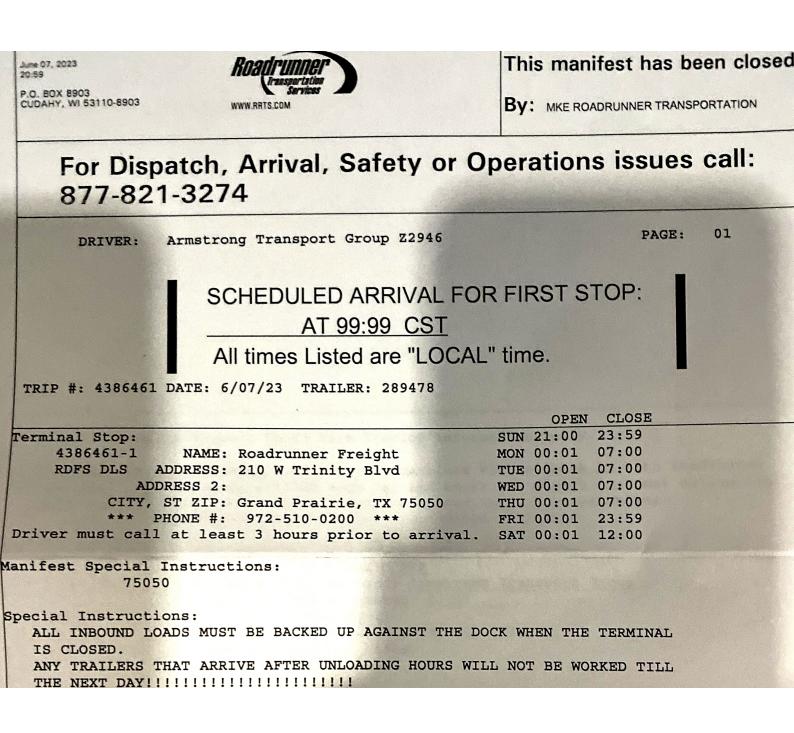

| Stop                           | Location                                                                | Time      | Items     | Net Weight  | Pick/Drop #             |
|--------------------------------|-------------------------------------------------------------------------|-----------|-----------|-------------|-------------------------|
| 6/7/2023<br>Pickup             | Roadrunner MIL<br>9160 N 107th St<br>Milwaukee, WI, 53224-1509          | 1500-1700 | • 1 Items | 38000.00lbs | Will get loaded by 2100 |
| Instructions:<br>This load doe | FCFS<br>s not pay detention                                             |           |           |             |                         |
| 6/9/2023<br>Dropoff            | <b>Roadrunner DLS</b><br>210 W Trinity Blvd<br>Grand Prairie, TX, 75050 | 0001-0400 | • 1 Items | 38000.00lbs |                         |
|                                | FCFS<br>s not pay detention<br>all ahead for delivery                   |           |           |             |                         |