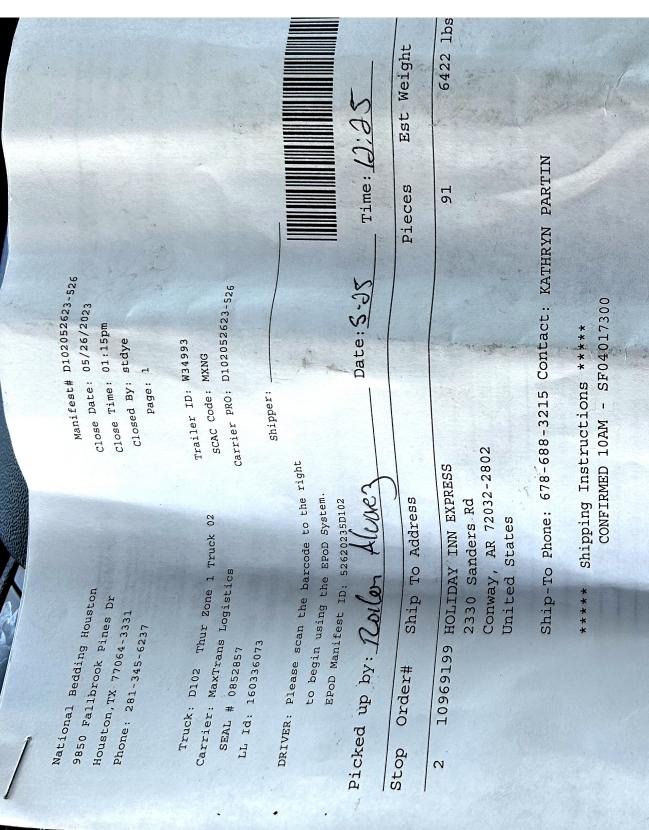

3189067

Carrier: Royal3, Inc. Contact: Betty

Chicago IL 60638 **Phone: Date:** 05/25/2023 **Fax:** 

Order Order: 3189067 Commodity:

Miles: 463.0 Weight: 6422.0 Order Type: Trailer: Van (DAT)

**BOL:** 160336073 **Reference:** D102

PU 1 Name: SSB HOUSTON Date: 05/25/2023 0700

 PU 1
 Name:
 SSB HOUSTON
 Date:
 05/25/2023 0700

 Address:
 9850 Fallbrook Pines
 05/25/2023 1200

HOUSTON TX 77064 Contact:

Phone: Driver Load: No driver loading or unload

Reference number: 4B SERTA SIMMONS BEDDING

Reference number: AD 961878662 G22079006 Reference number: PO Reference number: PU 160336073 Reference number: SI 10969199 Reference number: TN 192072535 Reference number: ZZ 52658343

SO2 Name: Holiday Inn Express & Suites Conway, an Date: 05/26/2023 1000

Address: 2330 Sanders St

CONWAY AR 72032 Contact: Main

Phone: (501) 205-1315 Driver Load: Yes, driver will load/unl

Reference number: PO G22079006
Reference number: PU 160336073
Reference number: SI 10969199

Reference number: 77 777689544362855882

Payment Carrier Freight Pay: \$1,150.00

Driver Tailgate 50.00

Total Carrier Pay: \$1,200.00 (No additional charges can be invoiced without written approval)

Page

\*\*\* Proof of Delivery MUST be emailed or faxed to the broker within 24 hours of delivery.\*\*\*

Est. Weight: 6422

Pieces 91 Est. Cubes 2736 Scale Weight:

- LOAD TOTALS