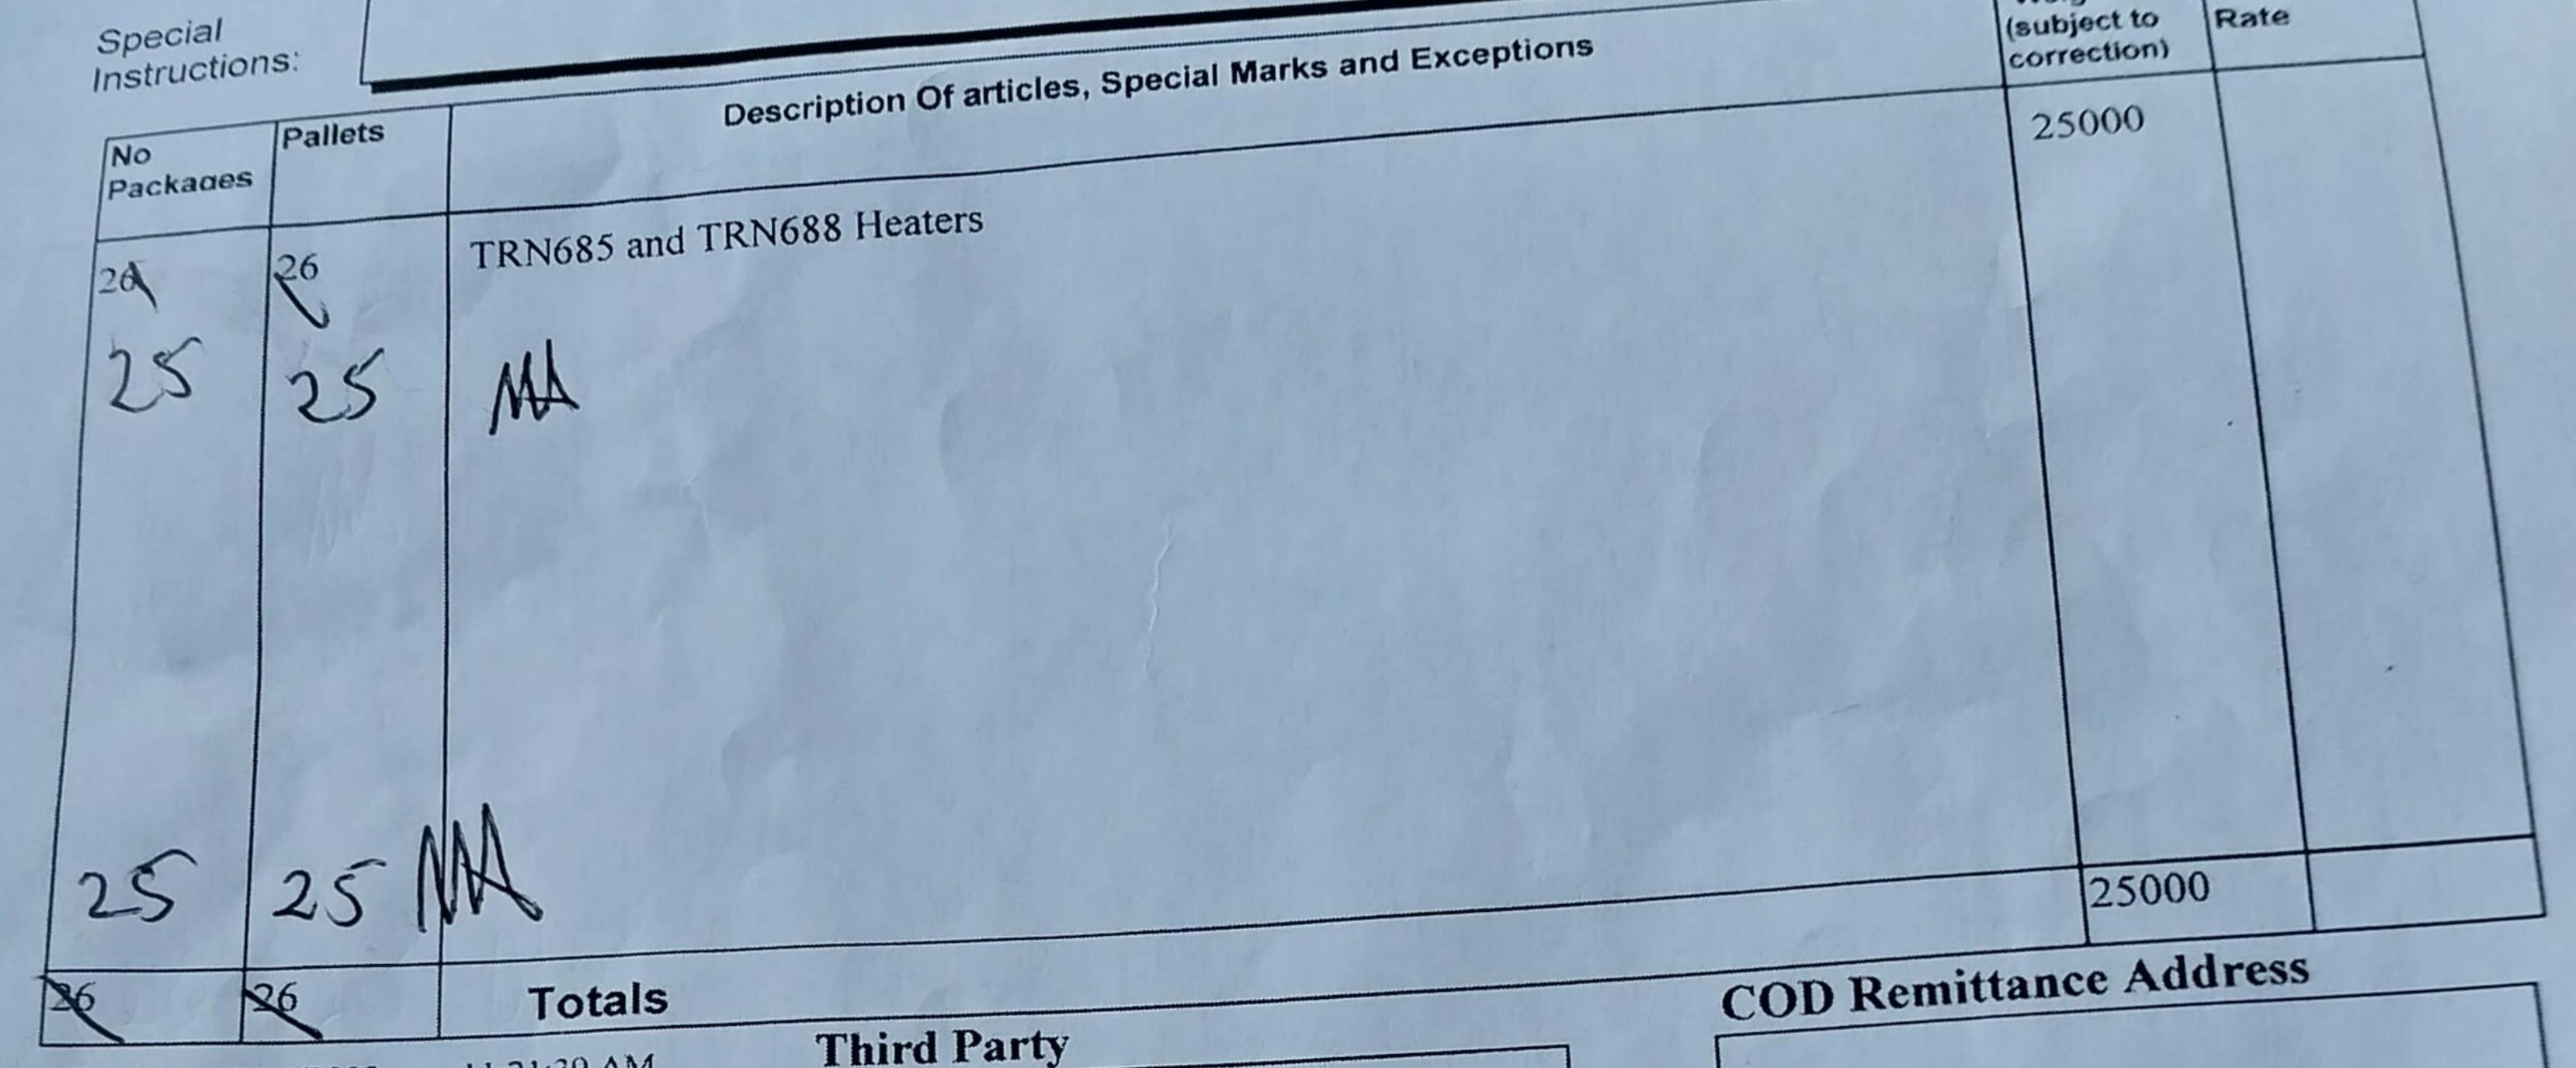

| Printed on: 3/16/2023 11:21:39 AM<br>Seal #:<br>P.O. #:<br>PU #: TRN685 and TRN688                                                                                                   | FIRST CUT PRODU<br>1515 SHERMAN A<br>SUITE 2 NORTH E<br>EVANSTON, IL 60                             | VE<br>AST                                                                                                                                                                                                                                                                                                                                                                                                                                                                                                                                                                                                                                                                                                                                                                                                                                                                                                                                                                                                                                                                                            |                                                                              |
|--------------------------------------------------------------------------------------------------------------------------------------------------------------------------------------|-----------------------------------------------------------------------------------------------------|------------------------------------------------------------------------------------------------------------------------------------------------------------------------------------------------------------------------------------------------------------------------------------------------------------------------------------------------------------------------------------------------------------------------------------------------------------------------------------------------------------------------------------------------------------------------------------------------------------------------------------------------------------------------------------------------------------------------------------------------------------------------------------------------------------------------------------------------------------------------------------------------------------------------------------------------------------------------------------------------------------------------------------------------------------------------------------------------------|------------------------------------------------------------------------------|
| consignee, the consignolr shall sign the<br>following statement. The carrier shall not<br>make delivery of this shipment without payment<br>of freight and all other lawful charges. |                                                                                                     | Received \$ To apply in prepayment of<br>the charges on the property described                                                                                                                                                                                                                                                                                                                                                                                                                                                                                                                                                                                                                                                                                                                                                                                                                                                                                                                                                                                                                       | Charges Advanced:                                                            |
| (Signature of Consignor)<br>The shipper certifies that the materials are properly<br>and are in proper condition for transportantion accord<br>of the dept of transportation         | PREPAID<br>classified, labeled and packaged<br>ing to the applicable regulation<br>Date <u>J</u> ]] | ged Consignee acknowledges receipt of goods as described   ons inspection of shipment, unless otherwise noted, consigned   LS' condition. Consignee   Mathematical Consignee Mathematical Consignee   Mathematical Construction Mathematical Construction   Mathematical Construction Mathematical C | t on this BOL. Upon<br>nee accepts shipment in "AS<br>$Date \frac{3/20}{20}$ |
| rint Name                                                                                                                                                                            |                                                                                                     | Print Name <u>Hull of Could</u>                                                                                                                                                                                                                                                                                                                                                                                                                                                                                                                                                                                                                                                                                                                                                                                                                                                                                                                                                                                                                                                                      | 9:20am-12:6                                                                  |